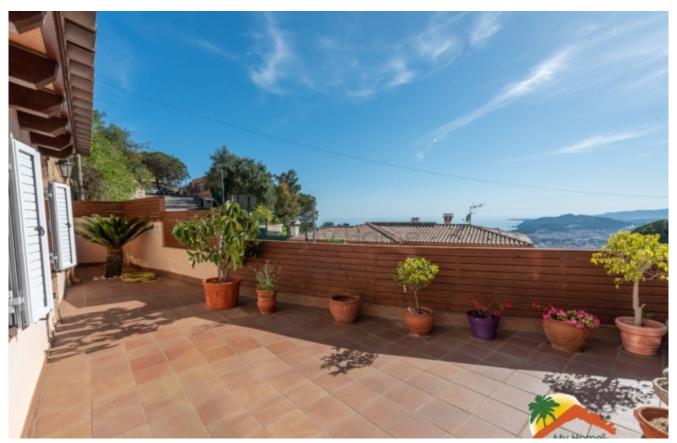

## Roca Grossa, Lloret de Mar, 17310

This magnificent residence is located in the prestigious urbanization of Roca Grossa in Lloret de Mar, standing out for its three-storey design connected by elevator and stairs which combines luxury and functionality. The first floor has a large garage for 2 cars and a laundry room. On the middle floor, there are two cosy bedrooms with built-in wardrobes, one of them en-suite to give privacy and comfort to its owners and another bathroom, a wardrobe and a storage room with machinery. On the upper floor, there is a charming double bedroom with access to a private terrace, a bathroom, a spacious kitchen with high quality appliances and access to another terrace, a spacious living-dining room with fireplace and panoramic sea and mountain views. In addition, this floor has a beautiful covered terrace, ideal to enjoy outdoor moments with breathtaking views. The house has central heating with natural gas, air conditioning, double glazed

Bedrooms : 3 Bath : 3.00 Living Areas : 1 Built up area : 192 Lot Size : 831 windows, elevator in all floors, parquet floors and perimeter alarm. Outside we find a plot of 831 m2 surrounding the property with a perfect space for the construction of a beautiful swimming pool that will add a touch of luxury and relaxation, all with panoramic sea views, fruit trees and palm trees and exterior parking inside the plot for 3 cars more. Do not hesitate to contact us for more information and visit!