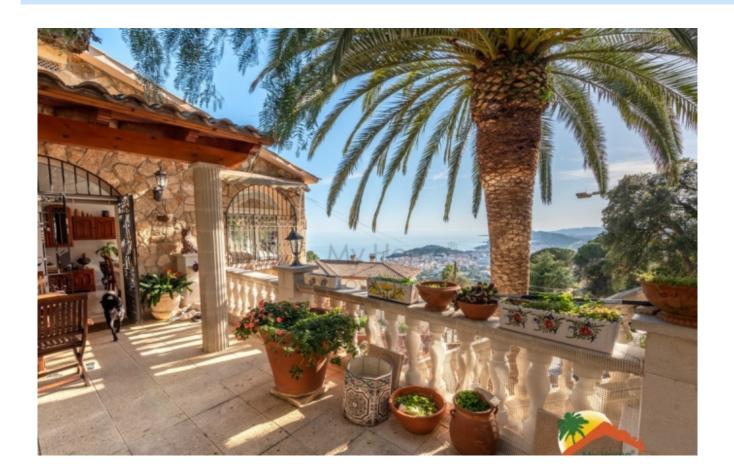

## Roca Grossa, Lloret de Mar, 17310

This magnificent residence is located in the prestigious urbanization of Roca Grossa in Lloret de Mar, standing out for its three-storey design connected by elevator and stairs which combines luxury and functionality. The first floor has a large garage for 2 cars and a laundry room. On the middle floor, there are two cosy bedrooms with built-in wardrobes, one of them en-suite to give privacy and comfort to its owners and another bathroom, a wardrobe and a storage room with machinery. On the upper floor, there is a charming double bedroom with access to a private terrace, a bathroom, a spacious kitchen with high quality appliances and access to another terrace, a spacious living-dining room with fireplace and panoramic sea and mountain views. In addition, this floor has a beautiful covered terrace, ideal to enjoy outdoor moments with breathtaking views. The house has central heating with natural gas, air conditioning, double glazed

Bedrooms : 3 Bath : 3.00 Living Areas : 1 Built up area : 192 Lot Size : 831 windows, elevator in all floors, parquet floors and perimeter alarm. Outside we find a plot of 831 m2 surrounding the property with a perfect space for the construction of a beautiful swimming pool that will add a touch of luxury and relaxation, all with panoramic sea views, fruit trees and palm trees and exterior parking inside the plot for 3 cars more. Do not hesitate to contact us for more information and visit!