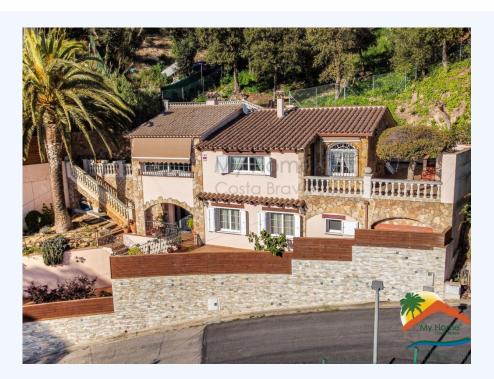

## R02362, BEAUTIFUL HOUSE WITH ELEVATOR AND MAGNIFICENT SEA VIEWS IN ROCA GROSSA

## Roca Grossa, Lloret de Mar, 17310

This magnificent residence is located in the prestigious urbanization of Roca Grossa in Lloret de Mar, standing out for its three-storey design connected by elevator and stairs which combines luxury and functionality. The first floor has a large garage for 2 cars and a laundry room. On the middle floor, there are two cosy bedrooms with built-in wardrobes, one of them en-suite to give privacy and comfort to its owners and another bathroom, a wardrobe and a storage room with machinery. On the upper floor, there is a charming double bedroom with access to a private terrace, a bathroom, a spacious kitchen with high quality appliances and access to another terrace, a spacious living-dining room with fireplace and panoramic sea and mountain views. In addition, this floor has a beautiful covered terrace, ideal to enjoy outdoor moments with breathtaking views. The house has central heating with natural gas, air conditioning, double glazed