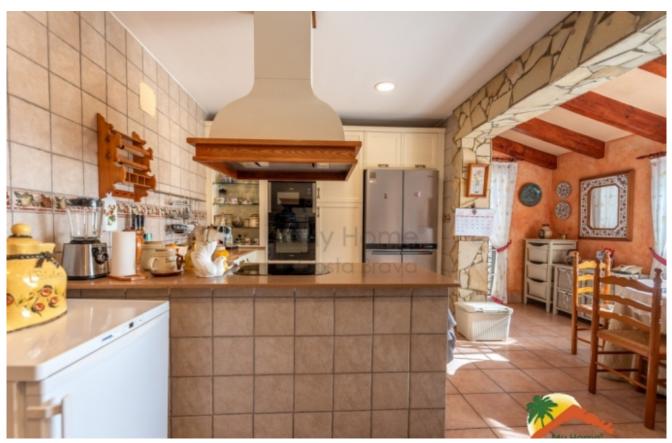

## Roca Grossa, Lloret de Mar, 17310

This magnificent residence is located in the prestigious urbanization of Roca Grossa in Lloret de Mar, standing out for its three-storey design connected by elevator and stairs which combines luxury and functionality. The first floor has a large garage for 2 cars and a laundry room. On the middle floor, there are two cosy bedrooms with built-in wardrobes, one of them en-suite to give privacy and comfort to its owners and another bathroom, a wardrobe and a storage room with machinery. On the upper floor, there is a charming double bedroom with access to a private terrace, a bathroom, a spacious kitchen with high quality appliances and access to another terrace, a spacious living-dining room with fireplace and panoramic sea and mountain views. In addition, this floor has a beautiful covered terrace, ideal to enjoy outdoor moments with breathtaking views. The house has central heating with natural gas, air conditioning, double glazed