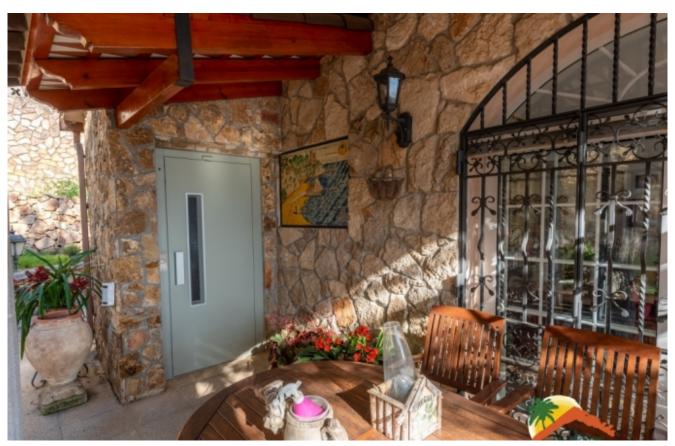

## Roca Grossa, Lloret de Mar, 17310

This magnificent residence is located in the prestigious urbanization of Roca Grossa in Lloret de Mar, standing out for its three-storey design connected by elevator and stairs which combines luxury and functionality. The first floor has a large garage for 2 cars and a laundry room. On the middle floor, there are two cosy bedrooms with built-in wardrobes, one of them en-suite to give privacy and comfort to its owners and another bathroom, a wardrobe and a storage room with machinery. On the upper floor, there is a charming double bedroom with access to a private terrace, a bathroom, a spacious kitchen with high quality appliances and access to another terrace, a spacious living-dining room with fireplace and panoramic sea and mountain views. In addition, this floor has a beautiful covered terrace, ideal to enjoy outdoor moments with breathtaking views. The house has central heating with natural gas, air conditioning, double glazed

Bedrooms : 3 Bath : 3.00 Living Areas : 1 Built up area : 192 Lot Size : 831 windows, elevator in all floors, parquet floors and perimeter alarm. Outside we find a plot of 831 m2 surrounding the property with a perfect space for the construction of a beautiful swimming pool that will add a touch of luxury and relaxation, all with panoramic sea views, fruit trees and palm trees and exterior parking inside the plot for 3 cars more. Do not hesitate to contact us for more information and visit!