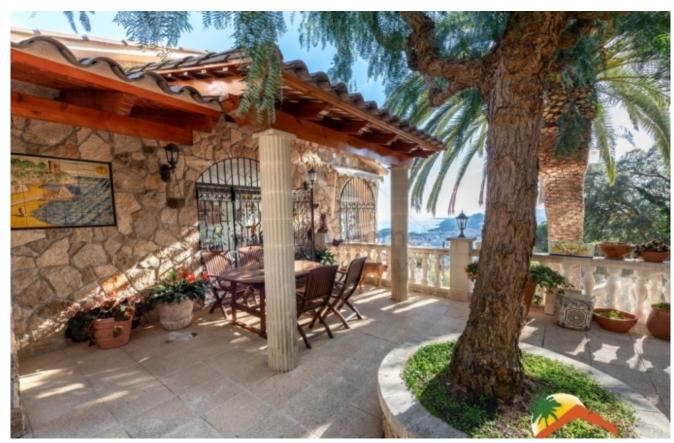

## Roca Grossa, Lloret de Mar, 17310

This magnificent residence is located in the prestigious urbanization of Roca Grossa in Lloret de Mar, standing out for its three-storey design connected by elevator and stairs which combines luxury and functionality. The first floor has a large garage for 2 cars and a laundry room. On the middle floor, there are two cosy bedrooms with built-in wardrobes, one of them en-suite to give privacy and comfort to its owners and another bathroom, a wardrobe and a storage room with machinery. On the upper floor, there is a charming double bedroom with access to a private terrace, a bathroom, a spacious kitchen with high quality appliances and access to another terrace, a spacious living-dining room with fireplace and panoramic sea and mountain views. In addition, this floor has a beautiful covered terrace, ideal to enjoy outdoor moments with breathtaking views. The house has central heating with natural gas, air conditioning, double glazed

Bedrooms : 3 Bath : 3.00 Living Areas : 1 Built up area : 192 Lot Size : 831 windows, elevator in all floors, parquet floors and perimeter alarm. Outside we find a plot of 831 m2 surrounding the property with a perfect space for the construction of a beautiful swimming pool that will add a touch of luxury and relaxation, all with panoramic sea views, fruit trees and palm trees and exterior parking inside the plot for 3 cars more. Do not hesitate to contact us for more information and visit!