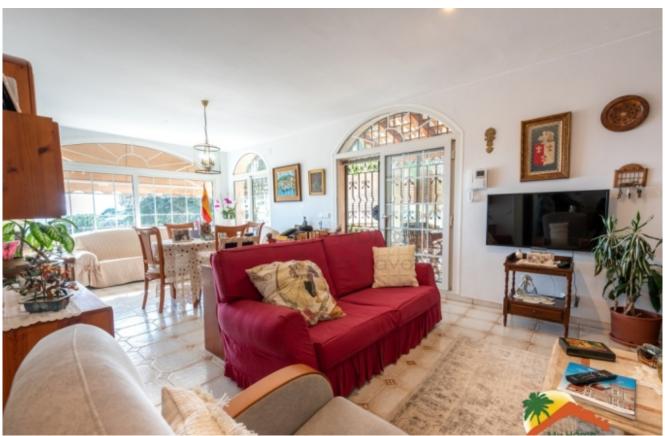

## Roca Grossa, Lloret de Mar, 17310

This magnificent residence is located in the prestigious urbanization of Roca Grossa in Lloret de Mar, standing out for its three-storey design connected by elevator and stairs which combines luxury and functionality. The first floor has a large garage for 2 cars and a laundry room. On the middle floor, there are two cosy bedrooms with built-in wardrobes, one of them en-suite to give privacy and comfort to its owners and another bathroom, a wardrobe and a storage room with machinery. On the upper floor, there is a charming double bedroom with access to a private terrace, a bathroom, a spacious kitchen with high quality appliances and access to another terrace, a spacious living-dining room with fireplace and panoramic sea and mountain views. In addition, this floor has a beautiful covered terrace, ideal to enjoy outdoor moments with breathtaking views. The house has central heating with natural gas, air conditioning, double glazed