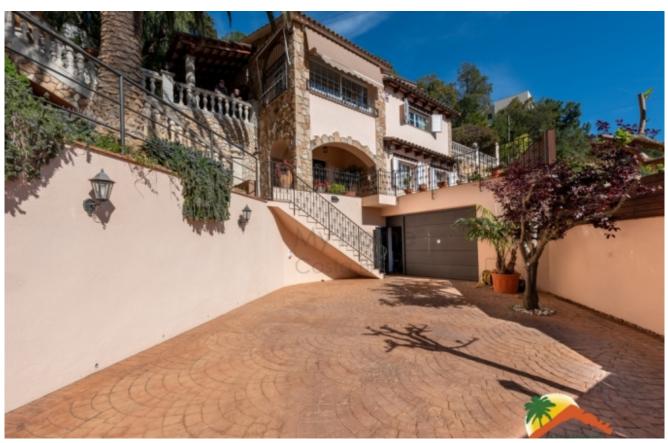

## Roca Grossa, Lloret de Mar, 17310

This magnificent residence is located in the prestigious urbanization of Roca Grossa in Lloret de Mar, standing out for its three-storey design connected by elevator and stairs which combines luxury and functionality. The first floor has a large garage for 2 cars and a laundry room. On the middle floor, there are two cosy bedrooms with built-in wardrobes, one of them en-suite to give privacy and comfort to its owners and another bathroom, a wardrobe and a storage room with machinery. On the upper floor, there is a charming double bedroom with access to a private terrace, a bathroom, a spacious kitchen with high quality appliances and access to another terrace, a spacious living-dining room with fireplace and panoramic sea and mountain views. In addition, this floor has a beautiful covered terrace, ideal to enjoy outdoor moments with breathtaking views. The house has central heating with natural gas, air conditioning, double glazed

Bedrooms : 3 Bath : 3.00 Living Areas : 1 Built up area : 192 Lot Size : 831 windows, elevator in all floors, parquet floors and perimeter alarm. Outside we find a plot of 831 m2 surrounding the property with a perfect space for the construction of a beautiful swimming pool that will add a touch of luxury and relaxation, all with panoramic sea views, fruit trees and palm trees and exterior parking inside the plot for 3 cars more. Do not hesitate to contact us for more information and visit!