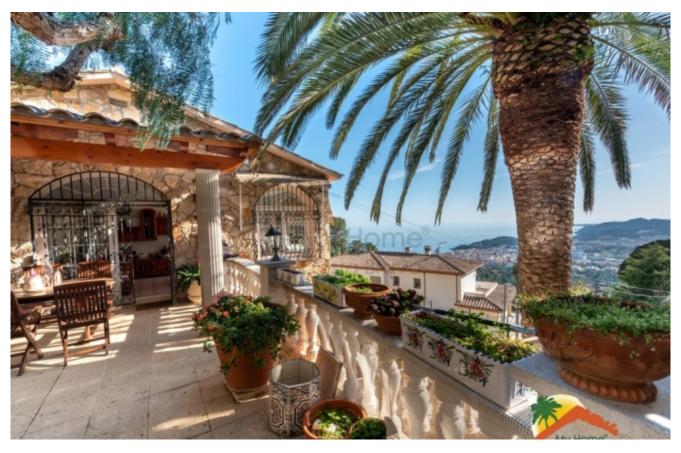

## Roca Grossa, Lloret de Mar, 17310

This magnificent residence is located in the prestigious urbanization of Roca Grossa in Lloret de Mar, standing out for its three-storey design connected by elevator and stairs which combines luxury and functionality. The first floor has a large garage for 2 cars and a laundry room. On the middle floor, there are two cosy bedrooms with built-in wardrobes, one of them en-suite to give privacy and comfort to its owners and another bathroom, a wardrobe and a storage room with machinery. On the upper floor, there is a charming double bedroom with access to a private terrace, a bathroom, a spacious kitchen with high quality appliances and access to another terrace, a spacious living-dining room with fireplace and panoramic sea and mountain views. In addition, this floor has a beautiful covered terrace, ideal to enjoy outdoor moments with breathtaking views. The house has central heating with natural gas, air conditioning, double glazed