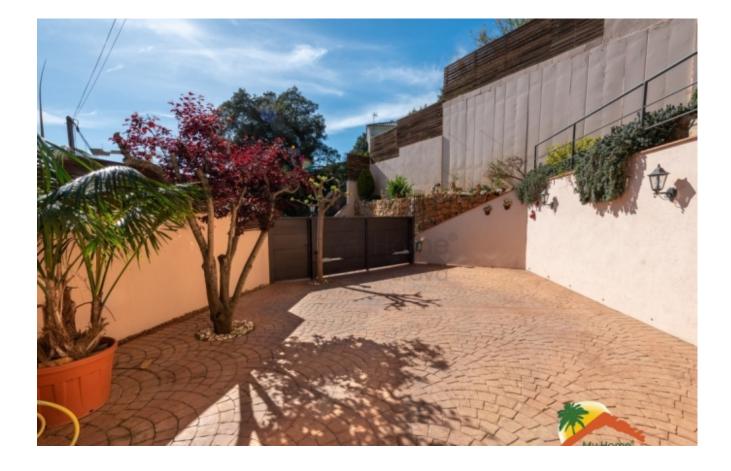

Bedrooms : 3 Bath : 3.00 Living Areas : 1 Built up area : 192 Lot Size : 831 windows, elevator in all floors, parquet floors and perimeter alarm. Outside we find a plot of 831 m2 surrounding the property with a perfect space for the construction of a beautiful swimming pool that will add a touch of luxury and relaxation, all with panoramic sea views, fruit trees and palm trees and exterior parking inside the plot for 3 cars more. Do not hesitate to contact us for more information and visit!