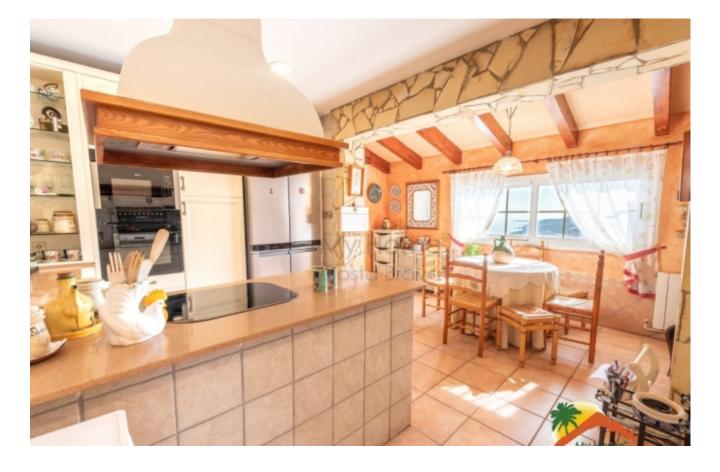

## Roca Grossa, Lloret de Mar, 17310

This magnificent residence is located in the prestigious urbanization of Roca Grossa in Lloret de Mar, standing out for its three-storey design connected by elevator and stairs which combines luxury and functionality. The first floor has a large garage for 2 cars and a laundry room. On the middle floor, there are two cosy bedrooms with built-in wardrobes, one of them en-suite to give privacy and comfort to its owners and another bathroom, a wardrobe and a storage room with machinery. On the upper floor, there is a charming double bedroom with access to a private terrace, a bathroom, a spacious kitchen with high quality appliances and access to another terrace, a spacious living-dining room with fireplace and panoramic sea and mountain views. In addition, this floor has a beautiful covered terrace, ideal to enjoy outdoor moments with breathtaking views. The house has central heating with natural gas, air conditioning, double glazed