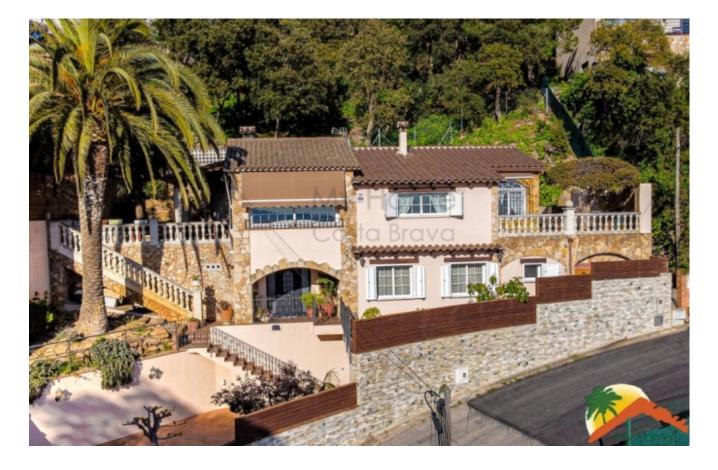

## Roca Grossa, Lloret de Mar, 17310

This magnificent residence is located in the prestigious urbanization of Roca Grossa in Lloret de Mar, standing out for its three-storey design connected by elevator and stairs which combines luxury and functionality. The first floor has a large garage for 2 cars and a laundry room. On the middle floor, there are two cosy bedrooms with built-in wardrobes, one of them en-suite to give privacy and comfort to its owners and another bathroom, a wardrobe and a storage room with machinery. On the upper floor, there is a charming double bedroom with access to a private terrace, a bathroom, a spacious kitchen with high quality appliances and access to another terrace, a spacious living-dining room with fireplace and panoramic sea and mountain views. In addition, this floor has a beautiful covered terrace, ideal to enjoy outdoor moments with breathtaking views. The house has central heating with natural gas, air conditioning, double glazed

Bedrooms : 3 Bath : 3.00 Living Areas : 1 Built up area : 192 Lot Size : 831 windows, elevator in all floors, parquet floors and perimeter alarm. Outside we find a plot of 831 m2 surrounding the property with a perfect space for the construction of a beautiful swimming pool that will add a touch of luxury and relaxation, all with panoramic sea views, fruit trees and palm trees and exterior parking inside the plot for 3 cars more. Do not hesitate to contact us for more information and visit!