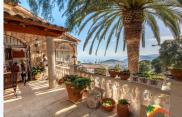

## Roca Grossa, Lloret de Mar, 17310

This magnificent residence is located in the prestigious urbanization of Roca Grossa in Lloret de Mar, standing out for its three-storey design connected by elevator and stairs which combines luxury and functionality. The first floor has a large garage for 2 cars and a laundry room. On the middle floor, there are two cosy bedrooms with built-in wardrobes, one of them en-suite to give privacy and comfort to its owners and another bathroom, a wardrobe and a storage room with machinery. On the upper floor, there is a charming double bedroom with access to a private terrace, a bathroom, a spacious kitchen with high quality appliances and access to another terrace, a spacious living-dining room with fireplace and panoramic sea and mountain views. In addition, this floor has a beautiful covered terrace, ideal to enjoy outdoor moments with breathtaking views. The house has central heating with natural gas, air conditioning, double glazed