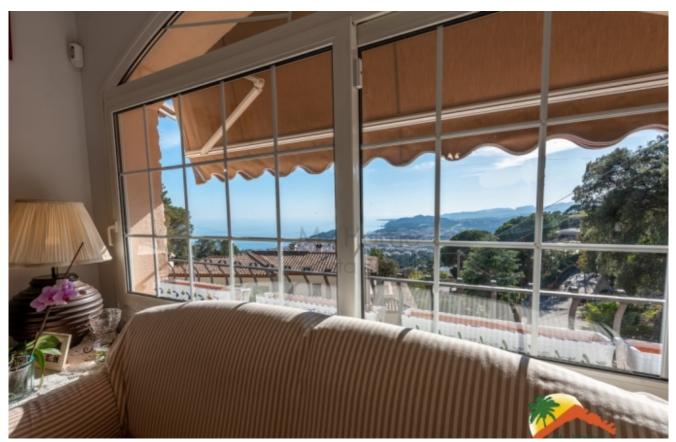

## Roca Grossa, Lloret de Mar, 17310

This magnificent residence is located in the prestigious urbanization of Roca Grossa in Lloret de Mar, standing out for its three-storey design connected by elevator and stairs which combines luxury and functionality. The first floor has a large garage for 2 cars and a laundry room. On the middle floor, there are two cosy bedrooms with built-in wardrobes, one of them en-suite to give privacy and comfort to its owners and another bathroom, a wardrobe and a storage room with machinery. On the upper floor, there is a charming double bedroom with access to a private terrace, a bathroom, a spacious kitchen with high quality appliances and access to another terrace, a spacious living-dining room with fireplace and panoramic sea and mountain views. In addition, this floor has a beautiful covered terrace, ideal to enjoy outdoor moments with breathtaking views. The house has central heating with natural gas, air conditioning, double glazed

Bedrooms : 3 Bath : 3.00 Living Areas : 1 Built up area : 192 Lot Size : 831 windows, elevator in all floors, parquet floors and perimeter alarm. Outside we find a plot of 831 m2 surrounding the property with a perfect space for the construction of a beautiful swimming pool that will add a touch of luxury and relaxation, all with panoramic sea views, fruit trees and palm trees and exterior parking inside the plot for 3 cars more. Do not hesitate to contact us for more information and visit!