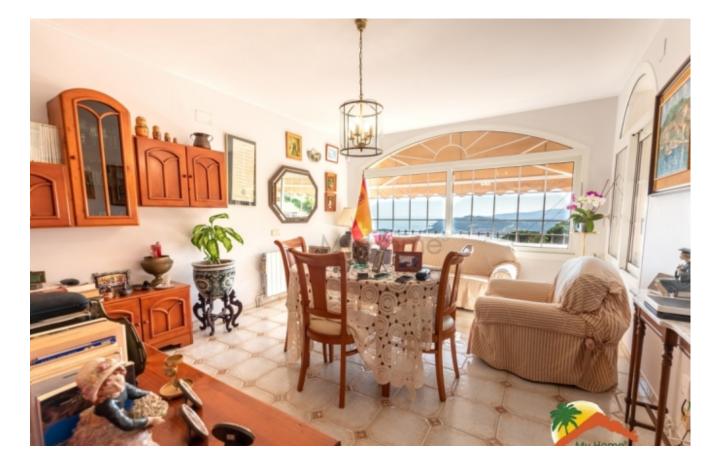

## Roca Grossa, Lloret de Mar, 17310

This magnificent residence is located in the prestigious urbanization of Roca Grossa in Lloret de Mar, standing out for its three-storey design connected by elevator and stairs which combines luxury and functionality. The first floor has a large garage for 2 cars and a laundry room. On the middle floor, there are two cosy bedrooms with built-in wardrobes, one of them en-suite to give privacy and comfort to its owners and another bathroom, a wardrobe and a storage room with machinery. On the upper floor, there is a charming double bedroom with access to a private terrace, a bathroom, a spacious kitchen with high quality appliances and access to another terrace, a spacious living-dining room with fireplace and panoramic sea and mountain views. In addition, this floor has a beautiful covered terrace, ideal to enjoy outdoor moments with breathtaking views. The house has central heating with natural gas, air conditioning, double glazed