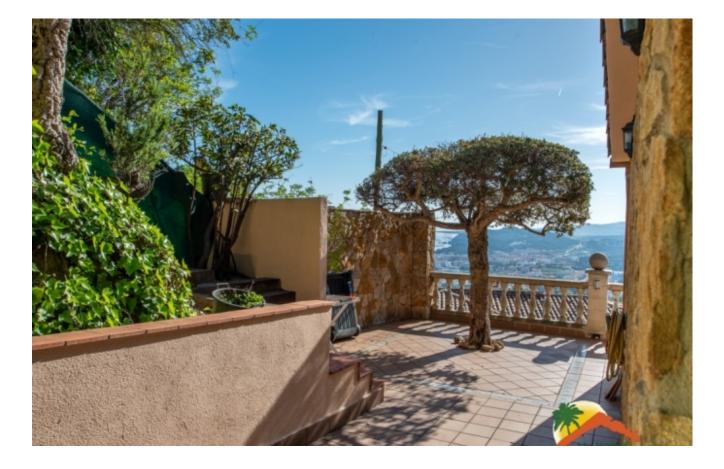

## Roca Grossa, Lloret de Mar, 17310

This magnificent residence is located in the prestigious urbanization of Roca Grossa in Lloret de Mar, standing out for its three-storey design connected by elevator and stairs which combines luxury and functionality. The first floor has a large garage for 2 cars and a laundry room. On the middle floor, there are two cosy bedrooms with built-in wardrobes, one of them en-suite to give privacy and comfort to its owners and another bathroom, a wardrobe and a storage room with machinery. On the upper floor, there is a charming double bedroom with access to a private terrace, a bathroom, a spacious kitchen with high quality appliances and access to another terrace, a spacious living-dining room with fireplace and panoramic sea and mountain views. In addition, this floor has a beautiful covered terrace, ideal to enjoy outdoor moments with breathtaking views. The house has central heating with natural gas, air conditioning, double glazed

Bedrooms : 3 Bath : 3.00 Living Areas : 1 Built up area : 192 Lot Size : 831 windows, elevator in all floors, parquet floors and perimeter alarm. Outside we find a plot of 831 m2 surrounding the property with a perfect space for the construction of a beautiful swimming pool that will add a touch of luxury and relaxation, all with panoramic sea views, fruit trees and palm trees and exterior parking inside the plot for 3 cars more. Do not hesitate to contact us for more information and visit!