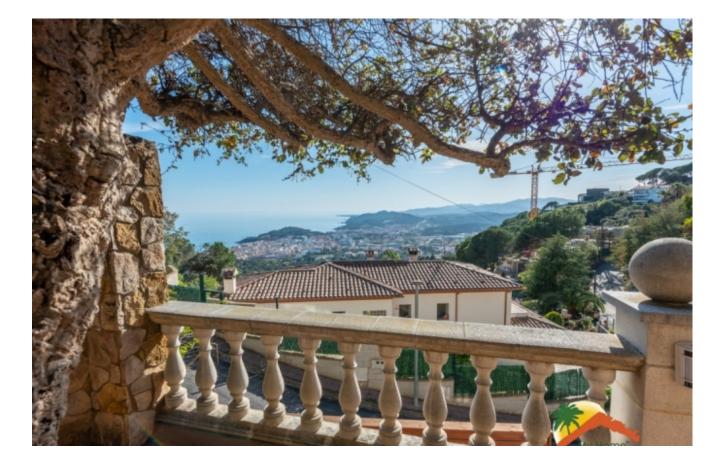

## Roca Grossa, Lloret de Mar, 17310

This magnificent residence is located in the prestigious urbanization of Roca Grossa in Lloret de Mar, standing out for its three-storey design connected by elevator and stairs which combines luxury and functionality. The first floor has a large garage for 2 cars and a laundry room. On the middle floor, there are two cosy bedrooms with built-in wardrobes, one of them en-suite to give privacy and comfort to its owners and another bathroom, a wardrobe and a storage room with machinery. On the upper floor, there is a charming double bedroom with access to a private terrace, a bathroom, a spacious kitchen with high quality appliances and access to another terrace, a spacious living-dining room with fireplace and panoramic sea and mountain views. In addition, this floor has a beautiful covered terrace, ideal to enjoy outdoor moments with breathtaking views. The house has central heating with natural gas, air conditioning, double glazed

Bedrooms : 3 Bath : 3.00 Living Areas : 1 Built up area : 192 Lot Size : 831 windows, elevator in all floors, parquet floors and perimeter alarm. Outside we find a plot of 831 m2 surrounding the property with a perfect space for the construction of a beautiful swimming pool that will add a touch of luxury and relaxation, all with panoramic sea views, fruit trees and palm trees and exterior parking inside the plot for 3 cars more. Do not hesitate to contact us for more information and visit!