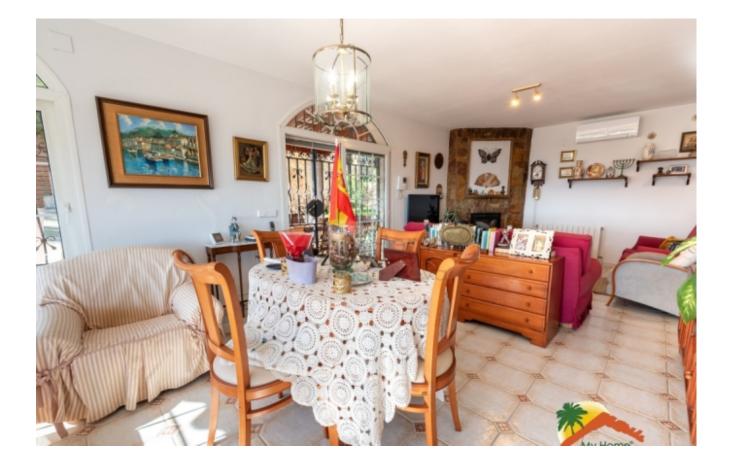

## Roca Grossa, Lloret de Mar, 17310

This magnificent residence is located in the prestigious urbanization of Roca Grossa in Lloret de Mar, standing out for its three-storey design connected by elevator and stairs which combines luxury and functionality. The first floor has a large garage for 2 cars and a laundry room. On the middle floor, there are two cosy bedrooms with built-in wardrobes, one of them en-suite to give privacy and comfort to its owners and another bathroom, a wardrobe and a storage room with machinery. On the upper floor, there is a charming double bedroom with access to a private terrace, a bathroom, a spacious kitchen with high quality appliances and access to another terrace, a spacious living-dining room with fireplace and panoramic sea and mountain views. In addition, this floor has a beautiful covered terrace, ideal to enjoy outdoor moments with breathtaking views. The house has central heating with natural gas, air conditioning, double glazed

Bedrooms : 3 Bath : 3.00 Living Areas : 1 Built up area : 192 Lot Size : 831 windows, elevator in all floors, parquet floors and perimeter alarm. Outside we find a plot of 831 m2 surrounding the property with a perfect space for the construction of a beautiful swimming pool that will add a touch of luxury and relaxation, all with panoramic sea views, fruit trees and palm trees and exterior parking inside the plot for 3 cars more. Do not hesitate to contact us for more information and visit!