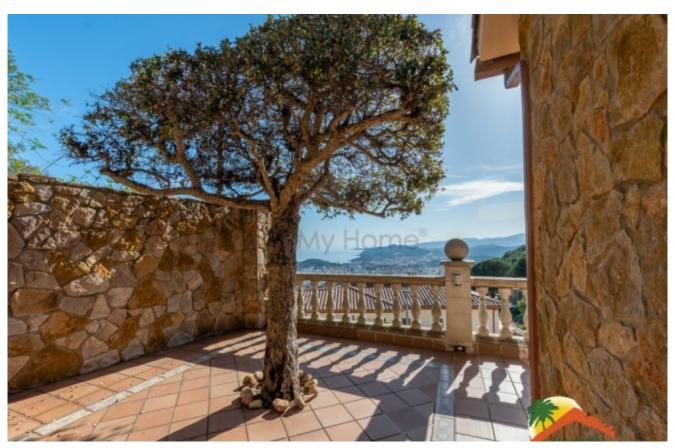

## Roca Grossa, Lloret de Mar, 17310

This magnificent residence is located in the prestigious urbanization of Roca Grossa in Lloret de Mar, standing out for its three-storey design connected by elevator and stairs which combines luxury and functionality. The first floor has a large garage for 2 cars and a laundry room. On the middle floor, there are two cosy bedrooms with built-in wardrobes, one of them en-suite to give privacy and comfort to its owners and another bathroom, a wardrobe and a storage room with machinery. On the upper floor, there is a charming double bedroom with access to a private terrace, a bathroom, a spacious kitchen with high quality appliances and access to another terrace, a spacious living-dining room with fireplace and panoramic sea and mountain views. In addition, this floor has a beautiful covered terrace, ideal to enjoy outdoor moments with breathtaking views. The house has central heating with natural gas, air conditioning, double glazed

Bedrooms : 3 Bath : 3.00 Living Areas : 1 Built up area : 192 Lot Size : 831 windows, elevator in all floors, parquet floors and perimeter alarm. Outside we find a plot of 831 m2 surrounding the property with a perfect space for the construction of a beautiful swimming pool that will add a touch of luxury and relaxation, all with panoramic sea views, fruit trees and palm trees and exterior parking inside the plot for 3 cars more. Do not hesitate to contact us for more information and visit!