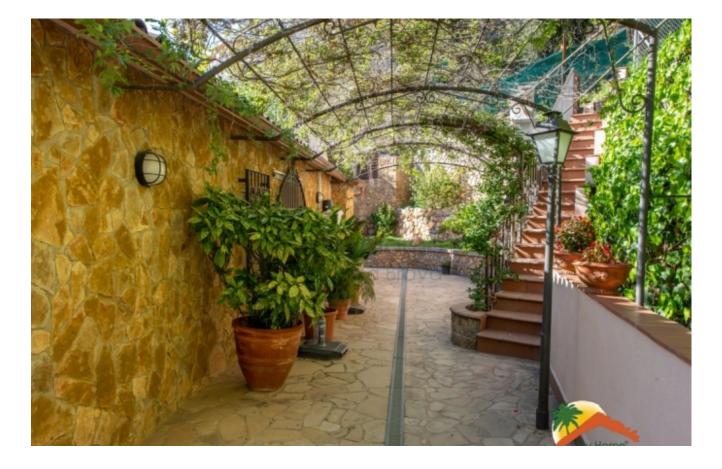

Bedrooms : 3 Bath : 3.00 Living Areas : 1 Built up area : 192 Lot Size : 831 windows, elevator in all floors, parquet floors and perimeter alarm. Outside we find a plot of 831 m2 surrounding the property with a perfect space for the construction of a beautiful swimming pool that will add a touch of luxury and relaxation, all with panoramic sea views, fruit trees and palm trees and exterior parking inside the plot for 3 cars more. Do not hesitate to contact us for more information and visit!