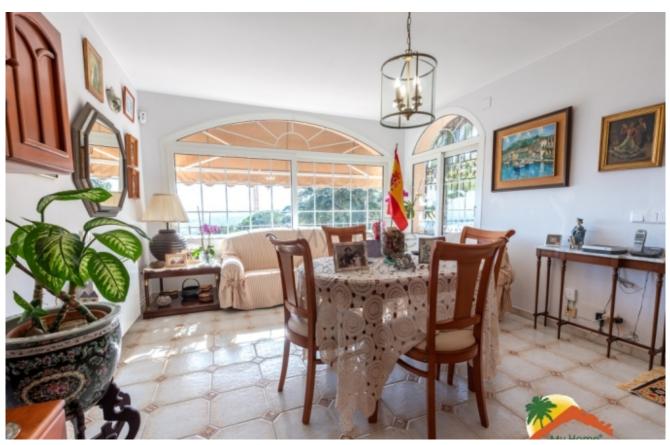

## Roca Grossa, Lloret de Mar, 17310

This magnificent residence is located in the prestigious urbanization of Roca Grossa in Lloret de Mar, standing out for its three-storey design connected by elevator and stairs which combines luxury and functionality. The first floor has a large garage for 2 cars and a laundry room. On the middle floor, there are two cosy bedrooms with built-in wardrobes, one of them en-suite to give privacy and comfort to its owners and another bathroom, a wardrobe and a storage room with machinery. On the upper floor, there is a charming double bedroom with access to a private terrace, a bathroom, a spacious kitchen with high quality appliances and access to another terrace, a spacious living-dining room with fireplace and panoramic sea and mountain views. In addition, this floor has a beautiful covered terrace, ideal to enjoy outdoor moments with breathtaking views. The house has central heating with natural gas, air conditioning, double glazed