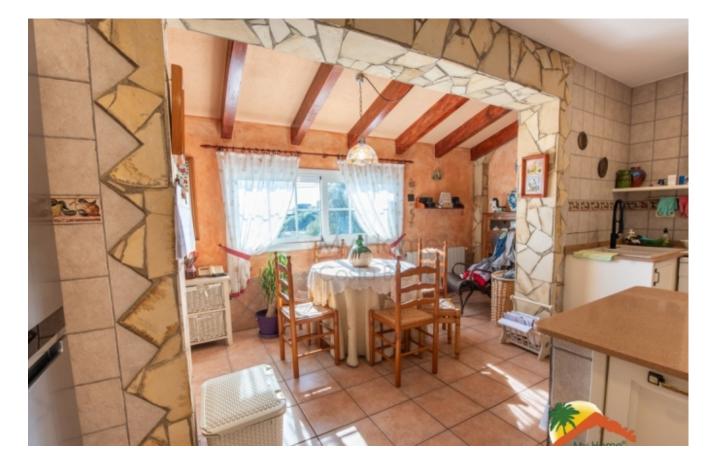

## Roca Grossa, Lloret de Mar, 17310

This magnificent residence is located in the prestigious urbanization of Roca Grossa in Lloret de Mar, standing out for its three-storey design connected by elevator and stairs which combines luxury and functionality. The first floor has a large garage for 2 cars and a laundry room. On the middle floor, there are two cosy bedrooms with built-in wardrobes, one of them en-suite to give privacy and comfort to its owners and another bathroom, a wardrobe and a storage room with machinery. On the upper floor, there is a charming double bedroom with access to a private terrace, a bathroom, a spacious kitchen with high quality appliances and access to another terrace, a spacious living-dining room with fireplace and panoramic sea and mountain views. In addition, this floor has a beautiful covered terrace, ideal to enjoy outdoor moments with breathtaking views. The house has central heating with natural gas, air conditioning, double glazed