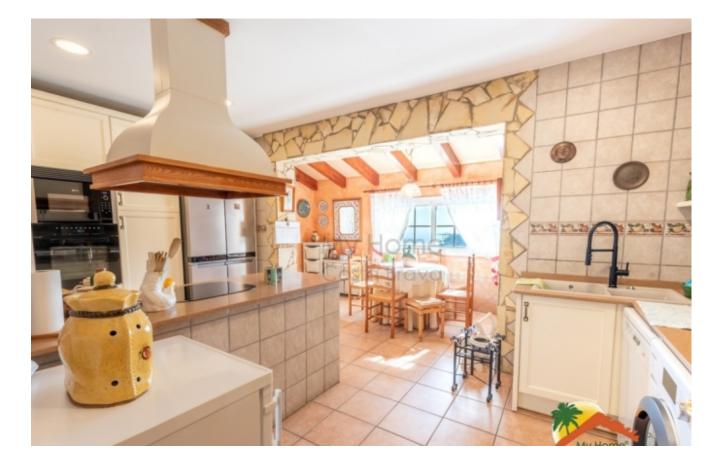

## Roca Grossa, Lloret de Mar, 17310

This magnificent residence is located in the prestigious urbanization of Roca Grossa in Lloret de Mar, standing out for its three-storey design connected by elevator and stairs which combines luxury and functionality. The first floor has a large garage for 2 cars and a laundry room. On the middle floor, there are two cosy bedrooms with built-in wardrobes, one of them en-suite to give privacy and comfort to its owners and another bathroom, a wardrobe and a storage room with machinery. On the upper floor, there is a charming double bedroom with access to a private terrace, a bathroom, a spacious kitchen with high quality appliances and access to another terrace, a spacious living-dining room with fireplace and panoramic sea and mountain views. In addition, this floor has a beautiful covered terrace, ideal to enjoy outdoor moments with breathtaking views. The house has central heating with natural gas, air conditioning, double glazed