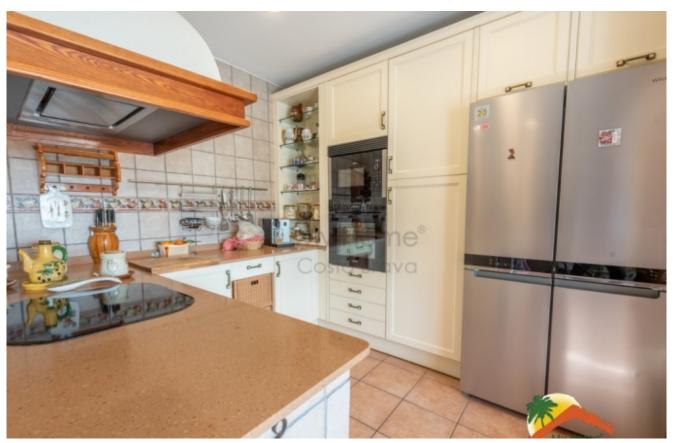

## Roca Grossa, Lloret de Mar, 17310

This magnificent residence is located in the prestigious urbanization of Roca Grossa in Lloret de Mar, standing out for its three-storey design connected by elevator and stairs which combines luxury and functionality. The first floor has a large garage for 2 cars and a laundry room. On the middle floor, there are two cosy bedrooms with built-in wardrobes, one of them en-suite to give privacy and comfort to its owners and another bathroom, a wardrobe and a storage room with machinery. On the upper floor, there is a charming double bedroom with access to a private terrace, a bathroom, a spacious kitchen with high quality appliances and access to another terrace, a spacious living-dining room with fireplace and panoramic sea and mountain views. In addition, this floor has a beautiful covered terrace, ideal to enjoy outdoor moments with breathtaking views. The house has central heating with natural gas, air conditioning, double glazed