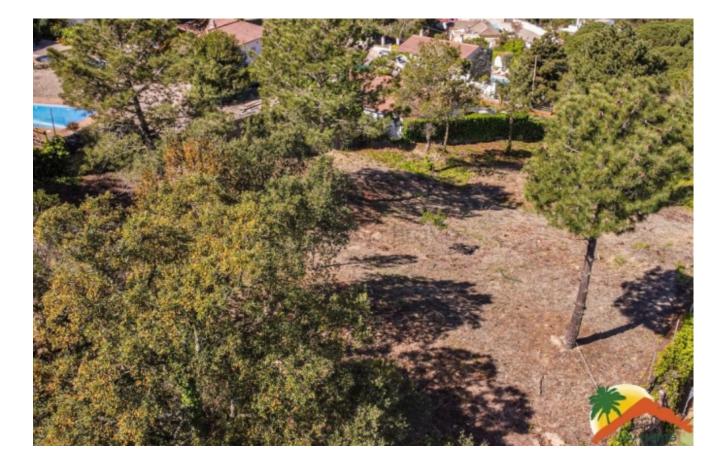

| Bedrooms      | : | 4    |
|---------------|---|------|
| Bath          | : | 3.00 |
| Living Areas  | : | 1    |
| Built up area | : | 207  |
| Lot Size      | : | 1116 |

plot of 1.115m2, you can enjoy the garden areas and the barbecue area. In addition, you have the possibility to build a swimming pool and enjoy the summer days in the garden. The closed garage for 3 cars guarantees maximum comfort and security. This house is sold furnished! Do not miss the opportunity to visit this beautiful house of a unique design and very close to the beach of Lloret!