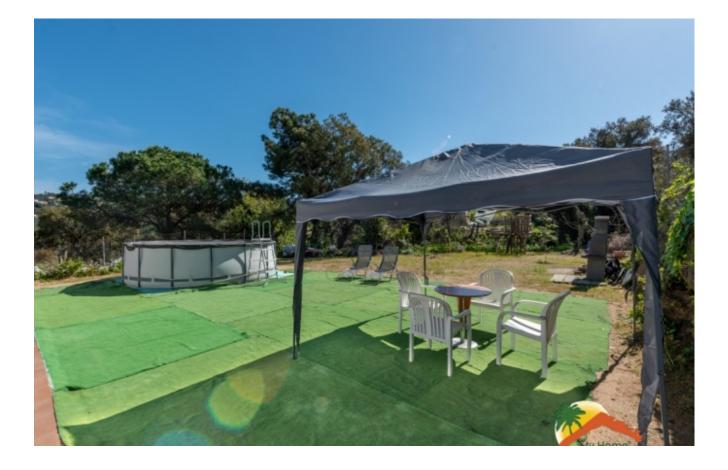

## Lloret Residencial, Lloret de Mar, 17310

Welcome to this beautiful Majorcan style house! Built in 2000, this house has unobstructed mountain views that will make you fall in love from the first moment. With 207m2 built and a plot of 1116m2, this three-storey house is located just 5 minutes from Lloret de Mar and its beaches. Upon entering the house, you will be greeted by a bright hall that will lead you to the spacious living-dining room with fireplace, a fully equipped kitchen and a laundry room with access door to the outside. In addition, on the first floor you will find a toilet for convenience. On the second floor, you will find three double bedrooms with fitted closets, a bathroom and a door to the outside that will lead you to the garden. On the second floor, the en-suite bedroom with bathroom will make you fall in love with its mountain views. The double glazed windows and the Majorcan shutters guarantee you the maximum tranquility and privacy. In the

| Bedrooms      | : | 4    |
|---------------|---|------|
| Bath          | : | 3.00 |
| Living Areas  | : | 1    |
| Built up area | : | 207  |
| Lot Size      | : | 1116 |

plot of 1.115m2, you can enjoy the garden areas and the barbecue area. In addition, you have the possibility to build a swimming pool and enjoy the summer days in the garden. The closed garage for 3 cars guarantees maximum comfort and security. This house is sold furnished! Do not miss the opportunity to visit this beautiful house of a unique design and very close to the beach of Lloret!