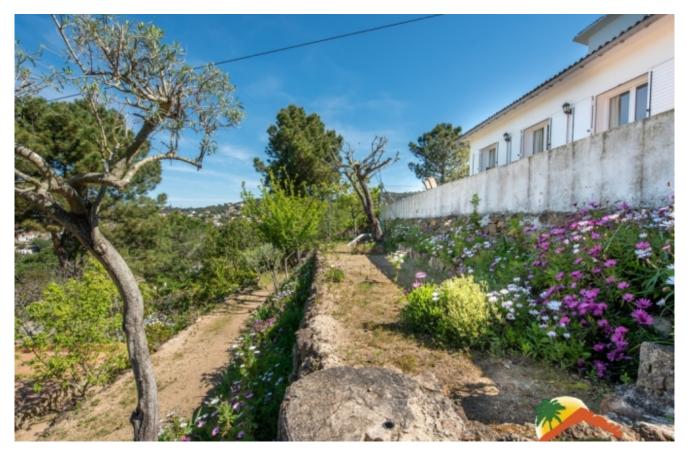

## Lloret Residencial, Lloret de Mar, 17310

Welcome to this beautiful Majorcan style house! Built in 2000, this house has unobstructed mountain views that will make you fall in love from the first moment. With 207m2 built and a plot of 1116m2, this three-storey house is located just 5 minutes from Lloret de Mar and its beaches. Upon entering the house, you will be greeted by a bright hall that will lead you to the spacious living-dining room with fireplace, a fully equipped kitchen and a laundry room with access door to the outside. In addition, on the first floor you will find a toilet for convenience. On the second floor, you will find three double bedrooms with fitted closets, a bathroom and a door to the outside that will lead you to the garden. On the second floor, the en-suite bedroom with bathroom will make you fall in love with its mountain views. The double glazed windows and the Majorcan shutters guarantee you the maximum tranquility and privacy. In the

| Bedrooms      | : | 4    |
|---------------|---|------|
| Bath          | : | 3.00 |
| Living Areas  | : | 1    |
| Built up area | : | 207  |
| Lot Size      | : | 1116 |

plot of 1.115m2, you can enjoy the garden areas and the barbecue area. In addition, you have the possibility to build a swimming pool and enjoy the summer days in the garden. The closed garage for 3 cars guarantees maximum comfort and security. This house is sold furnished! Do not miss the opportunity to visit this beautiful house of a unique design and very close to the beach of Lloret!