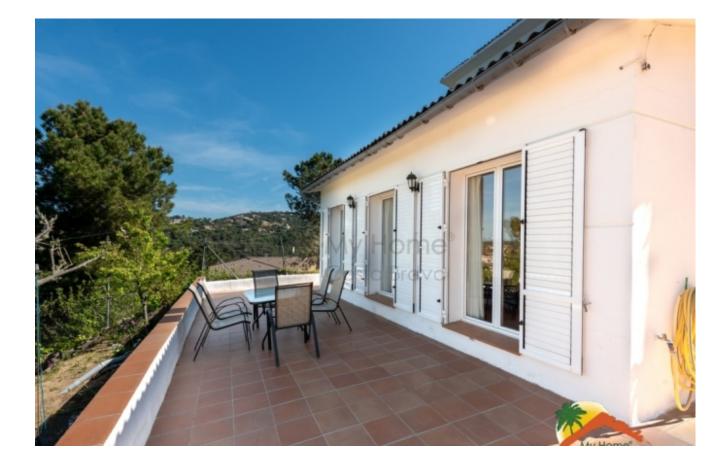

## Lloret Residencial, Lloret de Mar, 17310

Welcome to this beautiful Majorcan style house! Built in 2000, this house has unobstructed mountain views that will make you fall in love from the first moment. With 207m2 built and a plot of 1116m2, this three-storey house is located just 5 minutes from Lloret de Mar and its beaches. Upon entering the house, you will be greeted by a bright hall that will lead you to the spacious living-dining room with fireplace, a fully equipped kitchen and a laundry room with access door to the outside. In addition, on the first floor you will find a toilet for convenience. On the second floor, you will find three double bedrooms with fitted closets, a bathroom and a door to the outside that will lead you to the garden. On the second floor, the en-suite bedroom with bathroom will make you fall in love with its mountain views. The double glazed windows and the Majorcan shutters guarantee you the maximum tranquility and privacy. In the

| Bedrooms      | : | 4    |
|---------------|---|------|
| Bath          | : | 3.00 |
| Living Areas  | : | 1    |
| Built up area | : | 207  |
| Lot Size      | : | 1116 |

plot of 1.115m2, you can enjoy the garden areas and the barbecue area. In addition, you have the possibility to build a swimming pool and enjoy the summer days in the garden. The closed garage for 3 cars guarantees maximum comfort and security. This house is sold furnished! Do not miss the opportunity to visit this beautiful house of a unique design and very close to the beach of Lloret!