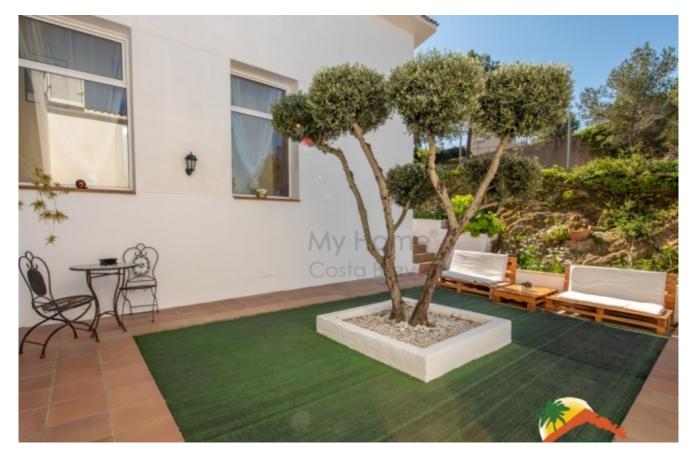

## Lloret Residencial, Lloret de Mar, 17310

Welcome to this beautiful Majorcan style house! Built in 2000, this house has unobstructed mountain views that will make you fall in love from the first moment. With 207m2 built and a plot of 1116m2, this three-storey house is located just 5 minutes from Lloret de Mar and its beaches. Upon entering the house, you will be greeted by a bright hall that will lead you to the spacious living-dining room with fireplace, a fully equipped kitchen and a laundry room with access door to the outside. In addition, on the first floor you will find a toilet for convenience. On the second floor, you will find three double bedrooms with fitted closets, a bathroom and a door to the outside that will lead you to the garden. On the second floor, the en-suite bedroom with bathroom will make you fall in love with its mountain views. The double glazed windows and the Majorcan shutters guarantee you the maximum tranquility and privacy. In the

| Bedrooms      | : | 4    |
|---------------|---|------|
| Bath          | : | 3.00 |
| Living Areas  | : | 1    |
| Built up area | : | 207  |
| Lot Size      | : | 1116 |

plot of 1.115m2, you can enjoy the garden areas and the barbecue area. In addition, you have the possibility to build a swimming pool and enjoy the summer days in the garden. The closed garage for 3 cars guarantees maximum comfort and security. This house is sold furnished! Do not miss the opportunity to visit this beautiful house of a unique design and very close to the beach of Lloret!