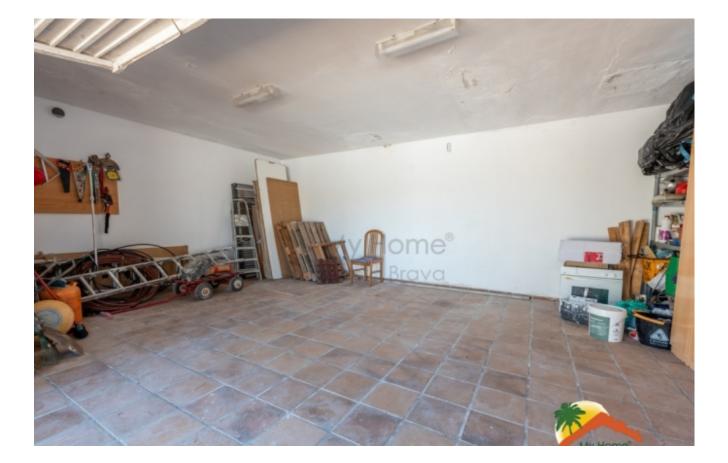

| Bedrooms      | : | 4    |
|---------------|---|------|
| Bath          | : | 3.00 |
| Living Areas  | : | 1    |
| Built up area | : | 207  |
| Lot Size      | : | 1116 |

plot of 1.115m2, you can enjoy the garden areas and the barbecue area. In addition, you have the possibility to build a swimming pool and enjoy the summer days in the garden. The closed garage for 3 cars guarantees maximum comfort and security. This house is sold furnished! Do not miss the opportunity to visit this beautiful house of a unique design and very close to the beach of Lloret!