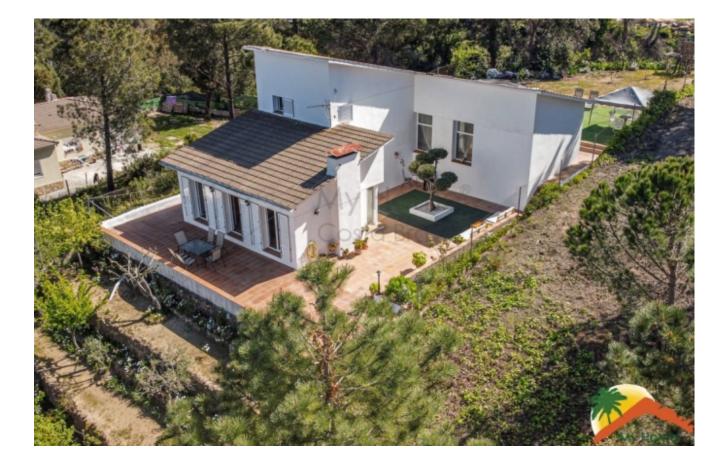

## Lloret Residencial, Lloret de Mar, 17310

Welcome to this beautiful Majorcan style house! Built in 2000, this house has unobstructed mountain views that will make you fall in love from the first moment. With 207m2 built and a plot of 1116m2, this three-storey house is located just 5 minutes from Lloret de Mar and its beaches. Upon entering the house, you will be greeted by a bright hall that will lead you to the spacious living-dining room with fireplace, a fully equipped kitchen and a laundry room with access door to the outside. In addition, on the first floor you will find a toilet for convenience. On the second floor, you will find three double bedrooms with fitted closets, a bathroom and a door to the outside that will lead you to the garden. On the second floor, the en-suite bedroom with bathroom will make you fall in love with its mountain views. The double glazed windows and the Majorcan shutters guarantee you the maximum tranquility and privacy. In the

| Bedrooms      | : | 4    |
|---------------|---|------|
| Bath          | : | 3.00 |
| Living Areas  | : | 1    |
| Built up area | : | 207  |
| Lot Size      | : | 1116 |

plot of 1.115m2, you can enjoy the garden areas and the barbecue area. In addition, you have the possibility to build a swimming pool and enjoy the summer days in the garden. The closed garage for 3 cars guarantees maximum comfort and security. This house is sold furnished! Do not miss the opportunity to visit this beautiful house of a unique design and very close to the beach of Lloret!