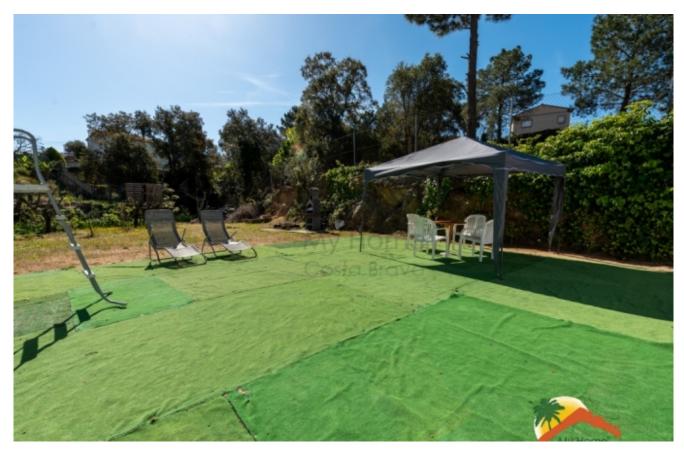

## Lloret Residencial, Lloret de Mar, 17310

Welcome to this beautiful Majorcan style house! Built in 2000, this house has unobstructed mountain views that will make you fall in love from the first moment. With 207m2 built and a plot of 1116m2, this three-storey house is located just 5 minutes from Lloret de Mar and its beaches. Upon entering the house, you will be greeted by a bright hall that will lead you to the spacious living-dining room with fireplace, a fully equipped kitchen and a laundry room with access door to the outside. In addition, on the first floor you will find a toilet for convenience. On the second floor, you will find three double bedrooms with fitted closets, a bathroom and a door to the outside that will lead you to the garden. On the second floor, the en-suite bedroom with bathroom will make you fall in love with its mountain views. The double glazed windows and the Majorcan shutters guarantee you the maximum tranquility and privacy. In the

| Bedrooms      | : | 4    |
|---------------|---|------|
| Bath          | : | 3.00 |
| Living Areas  | : | 1    |
| Built up area | : | 207  |
| Lot Size      | : | 1116 |

plot of 1.115m2, you can enjoy the garden areas and the barbecue area. In addition, you have the possibility to build a swimming pool and enjoy the summer days in the garden. The closed garage for 3 cars guarantees maximum comfort and security. This house is sold furnished! Do not miss the opportunity to visit this beautiful house of a unique design and very close to the beach of Lloret!