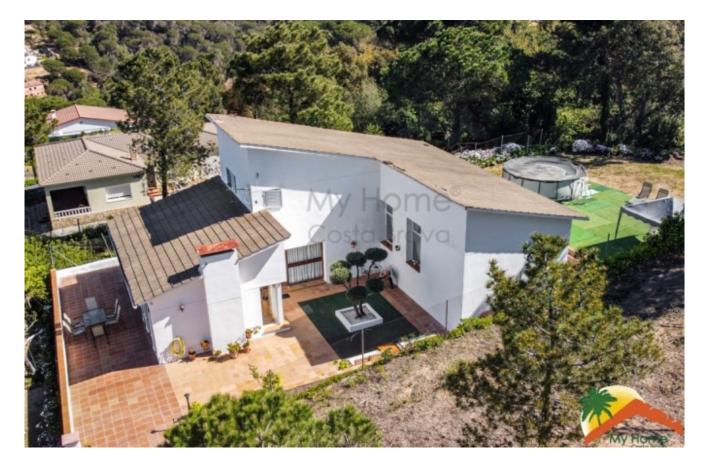

## Lloret Residencial, Lloret de Mar, 17310

Welcome to this beautiful Majorcan style house! Built in 2000, this house has unobstructed mountain views that will make you fall in love from the first moment. With 207m2 built and a plot of 1116m2, this three-storey house is located just 5 minutes from Lloret de Mar and its beaches. Upon entering the house, you will be greeted by a bright hall that will lead you to the spacious living-dining room with fireplace, a fully equipped kitchen and a laundry room with access door to the outside. In addition, on the first floor you will find a toilet for convenience. On the second floor, you will find three double bedrooms with fitted closets, a bathroom and a door to the outside that will lead you to the garden. On the second floor, the en-suite bedroom with bathroom will make you fall in love with its mountain views. The double glazed windows and the Majorcan shutters guarantee you the maximum tranquility and privacy. In the