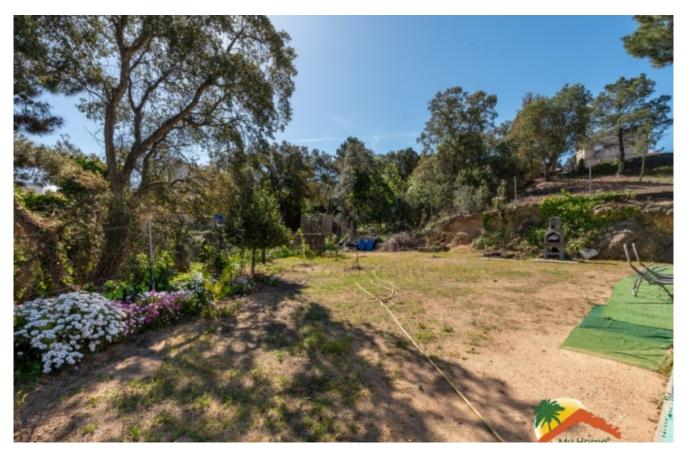

## Lloret Residencial, Lloret de Mar, 17310

Welcome to this beautiful Majorcan style house! Built in 2000, this house has unobstructed mountain views that will make you fall in love from the first moment. With 207m2 built and a plot of 1116m2, this three-storey house is located just 5 minutes from Lloret de Mar and its beaches. Upon entering the house, you will be greeted by a bright hall that will lead you to the spacious living-dining room with fireplace, a fully equipped kitchen and a laundry room with access door to the outside. In addition, on the first floor you will find a toilet for convenience. On the second floor, you will find three double bedrooms with fitted closets, a bathroom and a door to the outside that will lead you to the garden. On the second floor, the en-suite bedroom with bathroom will make you fall in love with its mountain views. The double glazed windows and the Majorcan shutters guarantee you the maximum tranquility and privacy. In the

| Bedrooms      | : | 4    |
|---------------|---|------|
| Bath          | : | 3.00 |
| Living Areas  | : | 1    |
| Built up area | : | 207  |
| Lot Size      | : | 1116 |

plot of 1.115m2, you can enjoy the garden areas and the barbecue area. In addition, you have the possibility to build a swimming pool and enjoy the summer days in the garden. The closed garage for 3 cars guarantees maximum comfort and security. This house is sold furnished! Do not miss the opportunity to visit this beautiful house of a unique design and very close to the beach of Lloret!