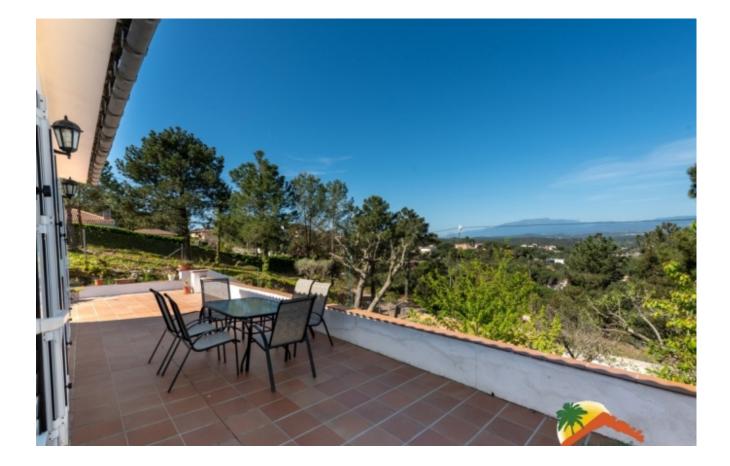

## Lloret Residencial, Lloret de Mar, 17310

Welcome to this beautiful Majorcan style house! Built in 2000, this house has unobstructed mountain views that will make you fall in love from the first moment. With 207m2 built and a plot of 1116m2, this three-storey house is located just 5 minutes from Lloret de Mar and its beaches. Upon entering the house, you will be greeted by a bright hall that will lead you to the spacious living-dining room with fireplace, a fully equipped kitchen and a laundry room with access door to the outside. In addition, on the first floor you will find a toilet for convenience. On the second floor, you will find three double bedrooms with fitted closets, a bathroom and a door to the outside that will lead you to the garden. On the second floor, the en-suite bedroom with bathroom will make you fall in love with its mountain views. The double glazed windows and the Majorcan shutters guarantee you the maximum tranquility and privacy. In the

| Bedrooms      | : | 4    |
|---------------|---|------|
| Bath          | : | 3.00 |
| Living Areas  | : | 1    |
| Built up area | : | 207  |
| Lot Size      | : | 1116 |

plot of 1.115m2, you can enjoy the garden areas and the barbecue area. In addition, you have the possibility to build a swimming pool and enjoy the summer days in the garden. The closed garage for 3 cars guarantees maximum comfort and security. This house is sold furnished! Do not miss the opportunity to visit this beautiful house of a unique design and very close to the beach of Lloret!