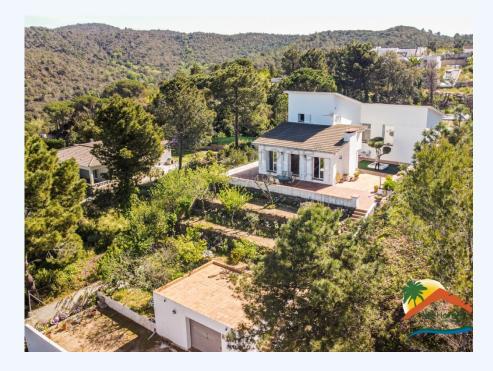

## **R02363, BEAUTIFUL MALLORQUIN STYLE HOUSE WITH UNOBSTRUCTED MOUNTAIN VIEWS IN RESIDENTIAL LLORET**

## Lloret Residencial, Lloret de Mar, 17310

Welcome to this beautiful Majorcan style house! Built in 2000, this house has unobstructed mountain views that will make you fall in love from the first moment. With 207m2 built and a plot of 1116m2, this three-storey house is located just 5 minutes from Lloret de Mar and its beaches. Upon entering the house, you will be greeted by a bright hall that will lead you to the spacious living-dining room with fireplace, a fully equipped kitchen and a laundry room with access door to the outside. In addition, on the first floor you will find a toilet for convenience. On the second floor, you will find three double bedrooms with fitted closets, a bathroom and a door to the outside that will lead you to the garden. On the second floor, the en-suite bedroom with bathroom will make you fall in love with its mountain views. The double glazed windows and the Majorcan shutters guarantee you the maximum tranquility and privacy. In the