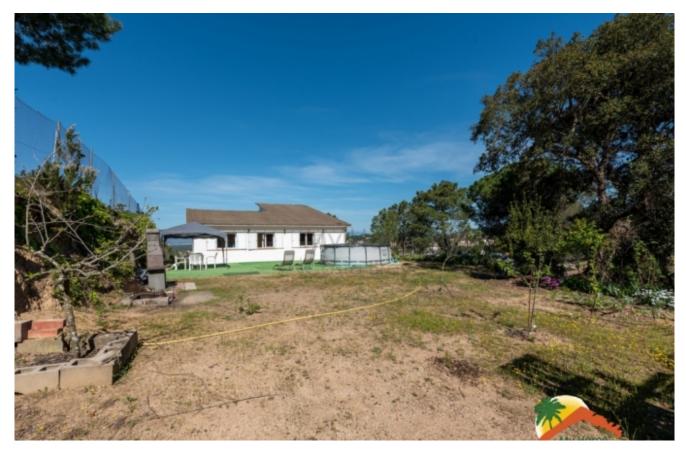

## Lloret Residencial, Lloret de Mar, 17310

Welcome to this beautiful Majorcan style house! Built in 2000, this house has unobstructed mountain views that will make you fall in love from the first moment. With 207m2 built and a plot of 1116m2, this three-storey house is located just 5 minutes from Lloret de Mar and its beaches. Upon entering the house, you will be greeted by a bright hall that will lead you to the spacious living-dining room with fireplace, a fully equipped kitchen and a laundry room with access door to the outside. In addition, on the first floor you will find a toilet for convenience. On the second floor, you will find three double bedrooms with fitted closets, a bathroom and a door to the outside that will lead you to the garden. On the second floor, the en-suite bedroom with bathroom will make you fall in love with its mountain views. The double glazed windows and the Majorcan shutters guarantee you the maximum tranquility and privacy. In the

| Bedrooms      | : | 4    |
|---------------|---|------|
| Bath          | : | 3.00 |
| Living Areas  | : | 1    |
| Built up area | : | 207  |
| Lot Size      | : | 1116 |

plot of 1.115m2, you can enjoy the garden areas and the barbecue area. In addition, you have the possibility to build a swimming pool and enjoy the summer days in the garden. The closed garage for 3 cars guarantees maximum comfort and security. This house is sold furnished! Do not miss the opportunity to visit this beautiful house of a unique design and very close to the beach of Lloret!