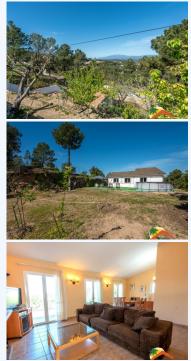

## Lloret Residencial, Lloret de Mar, 17310

Welcome to this beautiful Majorcan style house! Built in 2000, this house has unobstructed mountain views that will make you fall in love from the first moment. With 207m2 built and a plot of 1116m2, this three-storey house is located just 5 minutes from Lloret de Mar and its beaches. Upon entering the house, you will be greeted by a bright hall that will lead you to the spacious living-dining room with fireplace, a fully equipped kitchen and a laundry room with access door to the outside. In addition, on the first floor you will find a toilet for convenience. On the second floor, you will find three double bedrooms with fitted closets, a bathroom and a door to the outside that will lead you to the garden. On the second floor, the en-suite bedroom with bathroom will make you fall in love with its mountain views. The double glazed windows and the Majorcan shutters guarantee you the maximum tranquility and privacy. In the

| Bedrooms      | : | 4    |
|---------------|---|------|
| Bath          | : | 3.00 |
| Living Areas  | : | 1    |
| Built up area | : | 207  |
| Lot Size      | : | 1116 |

plot of 1.115m2, you can enjoy the garden areas and the barbecue area. In addition, you have the possibility to build a swimming pool and enjoy the summer days in the garden. The closed garage for 3 cars guarantees maximum comfort and security. This house is sold furnished! Do not miss the opportunity to visit this beautiful house of a unique design and very close to the beach of Lloret!