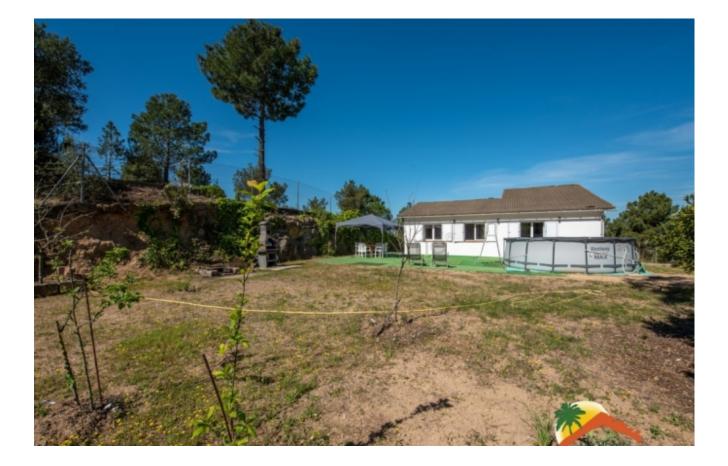

| Bedrooms      | : | 4    |
|---------------|---|------|
| Bath          | : | 3.00 |
| Living Areas  | : | 1    |
| Built up area | : | 207  |
| Lot Size      | : | 1116 |

plot of 1.115m2, you can enjoy the garden areas and the barbecue area. In addition, you have the possibility to build a swimming pool and enjoy the summer days in the garden. The closed garage for 3 cars guarantees maximum comfort and security. This house is sold furnished! Do not miss the opportunity to visit this beautiful house of a unique design and very close to the beach of Lloret!