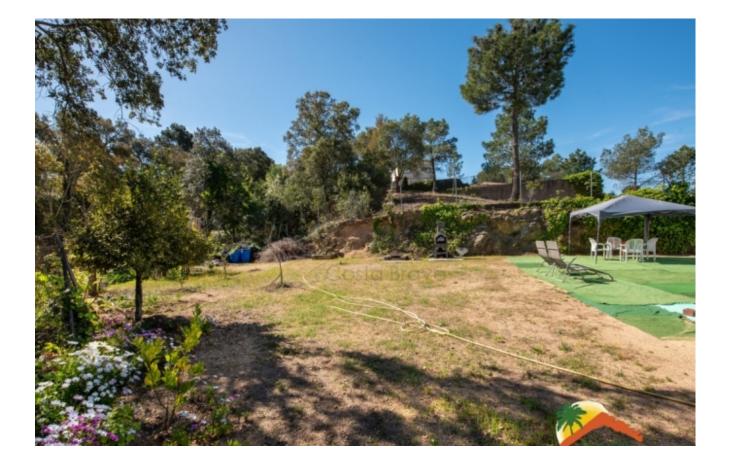

## Lloret Residencial, Lloret de Mar, 17310

Welcome to this beautiful Majorcan style house! Built in 2000, this house has unobstructed mountain views that will make you fall in love from the first moment. With 207m2 built and a plot of 1116m2, this three-storey house is located just 5 minutes from Lloret de Mar and its beaches. Upon entering the house, you will be greeted by a bright hall that will lead you to the spacious living-dining room with fireplace, a fully equipped kitchen and a laundry room with access door to the outside. In addition, on the first floor you will find a toilet for convenience. On the second floor, you will find three double bedrooms with fitted closets, a bathroom and a door to the outside that will lead you to the garden. On the second floor, the en-suite bedroom with bathroom will make you fall in love with its mountain views. The double glazed windows and the Majorcan shutters guarantee you the maximum tranquility and privacy. In the

| Bedrooms      | : | 4    |
|---------------|---|------|
| Bath          | : | 3.00 |
| Living Areas  | : | 1    |
| Built up area | : | 207  |
| Lot Size      | : | 1116 |

plot of 1.115m2, you can enjoy the garden areas and the barbecue area. In addition, you have the possibility to build a swimming pool and enjoy the summer days in the garden. The closed garage for 3 cars guarantees maximum comfort and security. This house is sold furnished! Do not miss the opportunity to visit this beautiful house of a unique design and very close to the beach of Lloret!