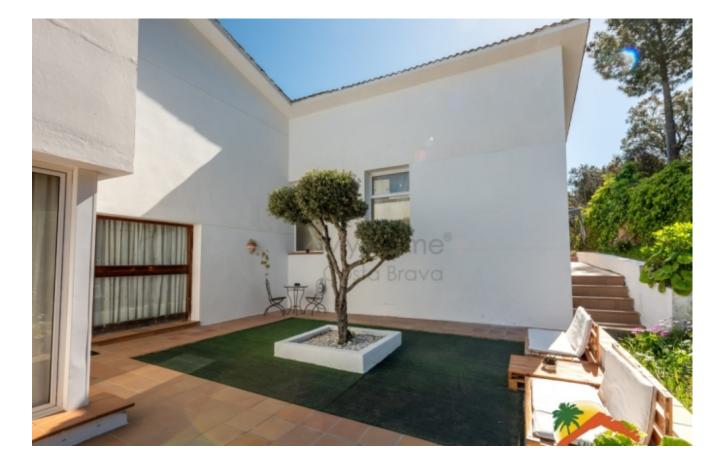

## Lloret Residencial, Lloret de Mar, 17310

Welcome to this beautiful Majorcan style house! Built in 2000, this house has unobstructed mountain views that will make you fall in love from the first moment. With 207m2 built and a plot of 1116m2, this three-storey house is located just 5 minutes from Lloret de Mar and its beaches. Upon entering the house, you will be greeted by a bright hall that will lead you to the spacious living-dining room with fireplace, a fully equipped kitchen and a laundry room with access door to the outside. In addition, on the first floor you will find a toilet for convenience. On the second floor, you will find three double bedrooms with fitted closets, a bathroom and a door to the outside that will lead you to the garden. On the second floor, the en-suite bedroom with bathroom will make you fall in love with its mountain views. The double glazed windows and the Majorcan shutters guarantee you the maximum tranquility and privacy. In the

| Bedrooms      | : | 4    |
|---------------|---|------|
| Bath          | : | 3.00 |
| Living Areas  | : | 1    |
| Built up area | : | 207  |
| Lot Size      | : | 1116 |

plot of 1.115m2, you can enjoy the garden areas and the barbecue area. In addition, you have the possibility to build a swimming pool and enjoy the summer days in the garden. The closed garage for 3 cars guarantees maximum comfort and security. This house is sold furnished! Do not miss the opportunity to visit this beautiful house of a unique design and very close to the beach of Lloret!