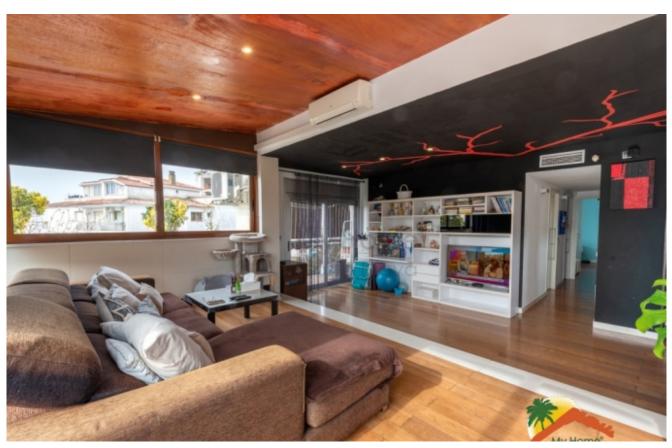

## Center, Lloret de Mar, 17310

Welcome to this stunning penthouse with sea views, 2 terraces, tourist license, parking space, communal pool, all just 10 minutes walk to the beach of Lloret. Built in 2006 and completely renovated, this penthouse has 144 m2 and is equipped with all the amenities you need. Inside you will find a spacious double height living room with fireplace and access to a large terrace with spectacular sea and mountain views, a fully equipped kitchen, 3 sunny double bedrooms (one of them with access to a balcony) and 2 bathrooms (one with shower and one with bathtub). In addition, you can count on air conditioning and heating by heat pump, double glazed windows and parquet floors. The outdoor terrace is simply stunning, with sea and mountain views, a barbecue area and chill-out to enjoy the outdoors. Besides, you can enjoy a large

Bedrooms : 3 Bath : 2.00 Living Areas : 1 Built up area : 144 communal pool with stunning views a few meters from the apartment. This property has a tourist license, which makes it a great investment opportunity. It also has an uncovered parking space which offers great convenience when parking. The location of this property is unbeatable, just 10 minutes walk from the beach of Lloret and in a central area close to public services, transport, schools and supermarkets and shops. Do not miss this great investment opportunity and contact us for more information.