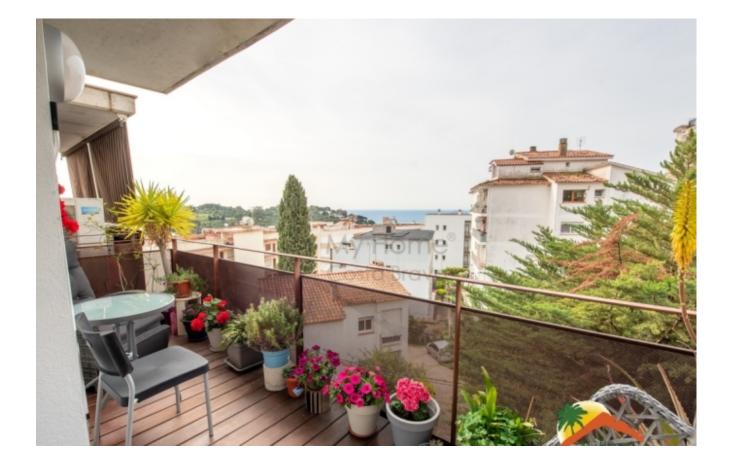

## Center, Lloret de Mar, 17310

Welcome to this stunning penthouse with sea views, 2 terraces, tourist license, parking space, communal pool, all just 10 minutes walk to the beach of Lloret. Built in 2006 and completely renovated, this penthouse has 144 m2 and is equipped with all the amenities you need. Inside you will find a spacious double height living room with fireplace and access to a large terrace with spectacular sea and mountain views, a fully equipped kitchen, 3 sunny double bedrooms (one of them with access to a balcony) and 2 bathrooms (one with shower and one with bathtub). In addition, you can count on air conditioning and heating by heat pump, double glazed windows and parquet floors. The outdoor terrace is simply stunning, with sea and mountain views, a barbecue area and chill-out to enjoy the outdoors. Besides, you can enjoy a large

Bedrooms : 3 Bath : 2.00 Living Areas : 1 Built up area : 144 communal pool with stunning views a few meters from the apartment. This property has a tourist license, which makes it a great investment opportunity. It also has an uncovered parking space which offers great convenience when parking. The location of this property is unbeatable, just 10 minutes walk from the beach of Lloret and in a central area close to public services, transport, schools and supermarkets and shops. Do not miss this great investment opportunity and contact us for more information.