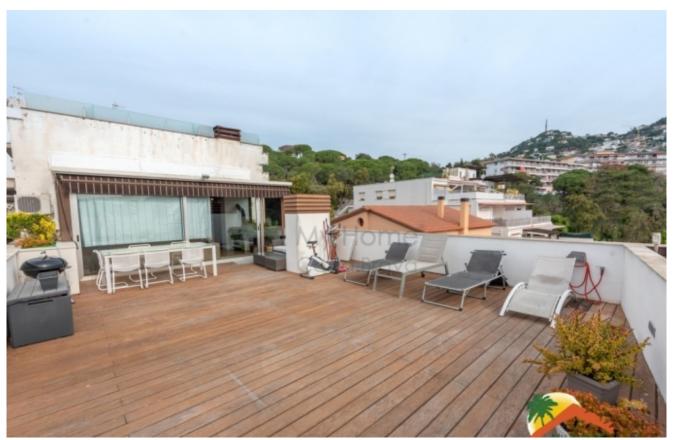

## Center, Lloret de Mar, 17310

Welcome to this stunning penthouse with sea views, 2 terraces, tourist license, parking space, communal pool, all just 10 minutes walk to the beach of Lloret. Built in 2006 and completely renovated, this penthouse has 144 m2 and is equipped with all the amenities you need. Inside you will find a spacious double height living room with fireplace and access to a large terrace with spectacular sea and mountain views, a fully equipped kitchen, 3 sunny double bedrooms (one of them with access to a balcony) and 2 bathrooms (one with shower and one with bathtub). In addition, you can count on air conditioning and heating by heat pump, double glazed windows and parquet floors. The outdoor terrace is simply stunning, with sea and mountain views, a barbecue area and chill-out to enjoy the outdoors. Besides, you can enjoy a large

Bedrooms : 3 Bath : 2.00 Living Areas : 1 Built up area : 144 communal pool with stunning views a few meters from the apartment. This property has a tourist license, which makes it a great investment opportunity. It also has an uncovered parking space which offers great convenience when parking. The location of this property is unbeatable, just 10 minutes walk from the beach of Lloret and in a central area close to public services, transport, schools and supermarkets and shops. Do not miss this great investment opportunity and contact us for more information.