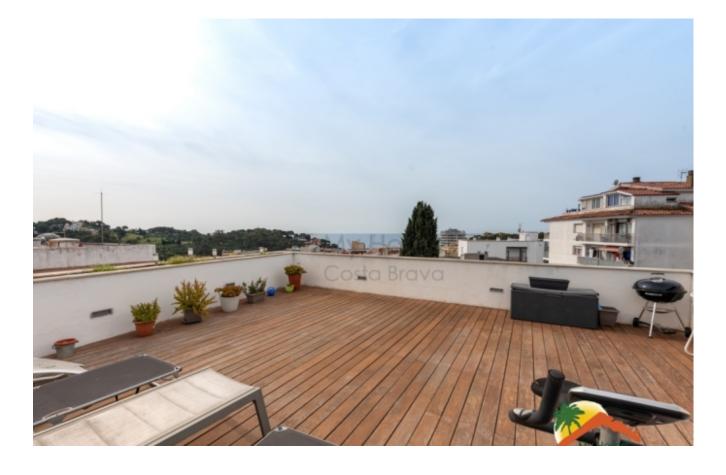

## Center, Lloret de Mar, 17310

Welcome to this stunning penthouse with sea views, 2 terraces, tourist license, parking space, communal pool, all just 10 minutes walk to the beach of Lloret. Built in 2006 and completely renovated, this penthouse has 144 m2 and is equipped with all the amenities you need. Inside you will find a spacious double height living room with fireplace and access to a large terrace with spectacular sea and mountain views, a fully equipped kitchen, 3 sunny double bedrooms (one of them with access to a balcony) and 2 bathrooms (one with shower and one with bathtub). In addition, you can count on air conditioning and heating by heat pump, double glazed windows and parquet floors. The outdoor terrace is simply stunning, with sea and mountain views, a barbecue area and chill-out to enjoy the outdoors. Besides, you can enjoy a large

Bedrooms : 3 Bath : 2.00 Living Areas : 1 Built up area : 144 communal pool with stunning views a few meters from the apartment. This property has a tourist license, which makes it a great investment opportunity. It also has an uncovered parking space which offers great convenience when parking. The location of this property is unbeatable, just 10 minutes walk from the beach of Lloret and in a central area close to public services, transport, schools and supermarkets and shops. Do not miss this great investment opportunity and contact us for more information.