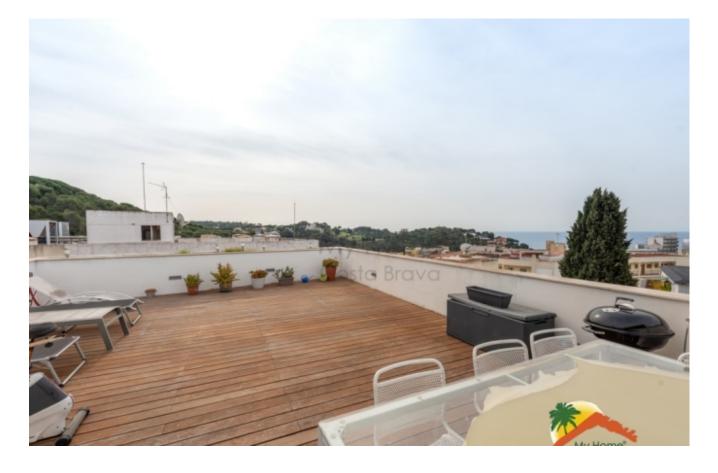

## Center, Lloret de Mar, 17310

Welcome to this stunning penthouse with sea views, 2 terraces, tourist license, parking space, communal pool, all just 10 minutes walk to the beach of Lloret. Built in 2006 and completely renovated, this penthouse has 144 m2 and is equipped with all the amenities you need. Inside you will find a spacious double height living room with fireplace and access to a large terrace with spectacular sea and mountain views, a fully equipped kitchen, 3 sunny double bedrooms (one of them with access to a balcony) and 2 bathrooms (one with shower and one with bathtub). In addition, you can count on air conditioning and heating by heat pump, double glazed windows and parquet floors. The outdoor terrace is simply stunning, with sea and mountain views, a barbecue area and chill-out to enjoy the outdoors. Besides, you can enjoy a large