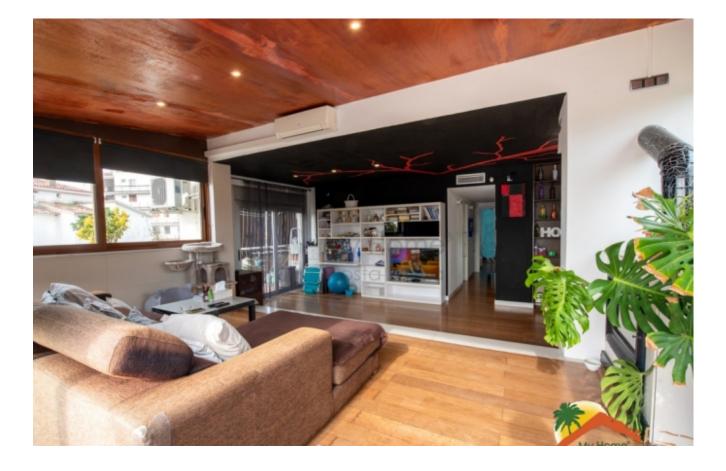

## Center, Lloret de Mar, 17310

Welcome to this stunning penthouse with sea views, 2 terraces, tourist license, parking space, communal pool, all just 10 minutes walk to the beach of Lloret. Built in 2006 and completely renovated, this penthouse has 144 m2 and is equipped with all the amenities you need. Inside you will find a spacious double height living room with fireplace and access to a large terrace with spectacular sea and mountain views, a fully equipped kitchen, 3 sunny double bedrooms (one of them with access to a balcony) and 2 bathrooms (one with shower and one with bathtub). In addition, you can count on air conditioning and heating by heat pump, double glazed windows and parquet floors. The outdoor terrace is simply stunning, with sea and mountain views, a barbecue area and chill-out to enjoy the outdoors. Besides, you can enjoy a large

Bedrooms : 3 Bath : 2.00 Living Areas : 1 Built up area : 144 communal pool with stunning views a few meters from the apartment. This property has a tourist license, which makes it a great investment opportunity. It also has an uncovered parking space which offers great convenience when parking. The location of this property is unbeatable, just 10 minutes walk from the beach of Lloret and in a central area close to public services, transport, schools and supermarkets and shops. Do not miss this great investment opportunity and contact us for more information.