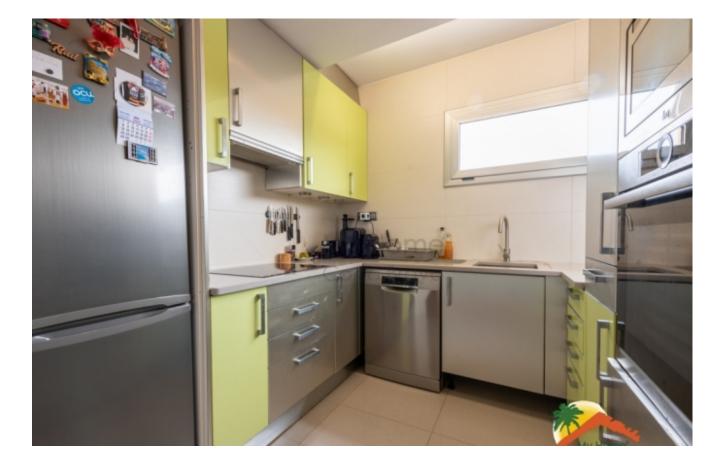

## Center, Lloret de Mar, 17310

Welcome to this stunning penthouse with sea views, 2 terraces, tourist license, parking space, communal pool, all just 10 minutes walk to the beach of Lloret. Built in 2006 and completely renovated, this penthouse has 144 m2 and is equipped with all the amenities you need. Inside you will find a spacious double height living room with fireplace and access to a large terrace with spectacular sea and mountain views, a fully equipped kitchen, 3 sunny double bedrooms (one of them with access to a balcony) and 2 bathrooms (one with shower and one with bathtub). In addition, you can count on air conditioning and heating by heat pump, double glazed windows and parquet floors. The outdoor terrace is simply stunning, with sea and mountain views, a barbecue area and chill-out to enjoy the outdoors. Besides, you can enjoy a large

Bedrooms : 3 Bath : 2.00 Living Areas : 1 Built up area : 144 communal pool with stunning views a few meters from the apartment. This property has a tourist license, which makes it a great investment opportunity. It also has an uncovered parking space which offers great convenience when parking. The location of this property is unbeatable, just 10 minutes walk from the beach of Lloret and in a central area close to public services, transport, schools and supermarkets and shops. Do not miss this great investment opportunity and contact us for more information.