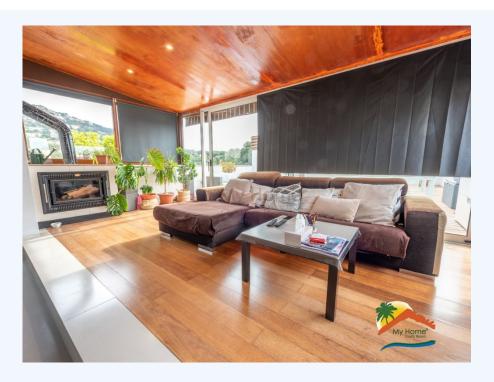

## Center, Lloret de Mar, 17310

Welcome to this stunning penthouse with sea views, 2 terraces, tourist license, parking space, communal pool, all just 10 minutes walk to the beach of Lloret. Built in 2006 and completely renovated, this penthouse has 144 m2 and is equipped with all the amenities you need. Inside you will find a spacious double height living room with fireplace and access to a large terrace with spectacular sea and mountain views, a fully equipped kitchen, 3 sunny double bedrooms (one of them with access to a balcony) and 2 bathrooms (one with shower and one with bathtub). In addition, you can count on air conditioning and heating by heat pump, double glazed windows and parquet floors. The outdoor terrace is simply stunning, with sea and mountain views, a barbecue area and chill-out to enjoy the outdoors. Besides, you can enjoy a large

Bedrooms : 3 Bath : 2.00 Living Areas : 1 Built up area : 144 communal pool with stunning views a few meters from the apartment. This property has a tourist license, which makes it a great investment opportunity. It also has an uncovered parking space which offers great convenience when parking. The location of this property is unbeatable, just 10 minutes walk from the beach of Lloret and in a central area close to public services, transport, schools and supermarkets and shops. Do not miss this great investment opportunity and contact us for more information.