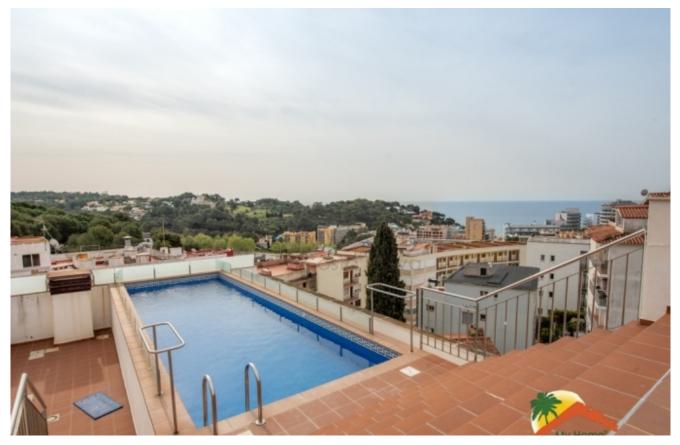

Bedrooms : 3 Bath : 2.00 Living Areas : 1 Built up area : 144 communal pool with stunning views a few meters from the apartment. This property has a tourist license, which makes it a great investment opportunity. It also has an uncovered parking space which offers great convenience when parking. The location of this property is unbeatable, just 10 minutes walk from the beach of Lloret and in a central area close to public services, transport, schools and supermarkets and shops. Do not miss this great investment opportunity and contact us for more information.