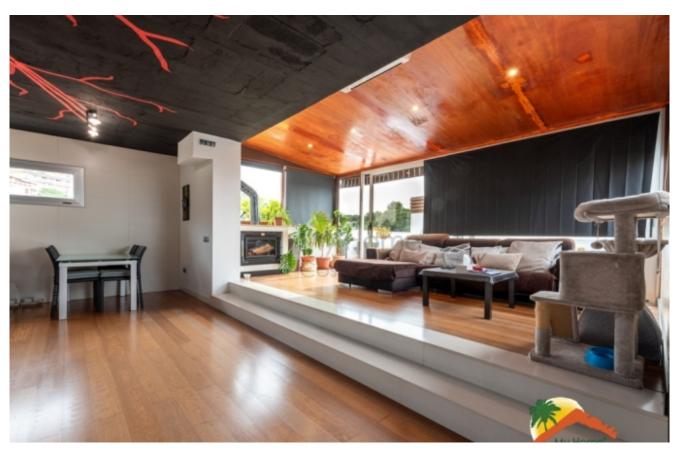

## Center, Lloret de Mar, 17310

Welcome to this stunning penthouse with sea views, 2 terraces, tourist license, parking space, communal pool, all just 10 minutes walk to the beach of Lloret. Built in 2006 and completely renovated, this penthouse has 144 m2 and is equipped with all the amenities you need. Inside you will find a spacious double height living room with fireplace and access to a large terrace with spectacular sea and mountain views, a fully equipped kitchen, 3 sunny double bedrooms (one of them with access to a balcony) and 2 bathrooms (one with shower and one with bathtub). In addition, you can count on air conditioning and heating by heat pump, double glazed windows and parquet floors. The outdoor terrace is simply stunning, with sea and mountain views, a barbecue area and chill-out to enjoy the outdoors. Besides, you can enjoy a large

Bedrooms : 3 Bath : 2.00 Living Areas : 1 Built up area : 144 communal pool with stunning views a few meters from the apartment. This property has a tourist license, which makes it a great investment opportunity. It also has an uncovered parking space which offers great convenience when parking. The location of this property is unbeatable, just 10 minutes walk from the beach of Lloret and in a central area close to public services, transport, schools and supermarkets and shops. Do not miss this great investment opportunity and contact us for more information.