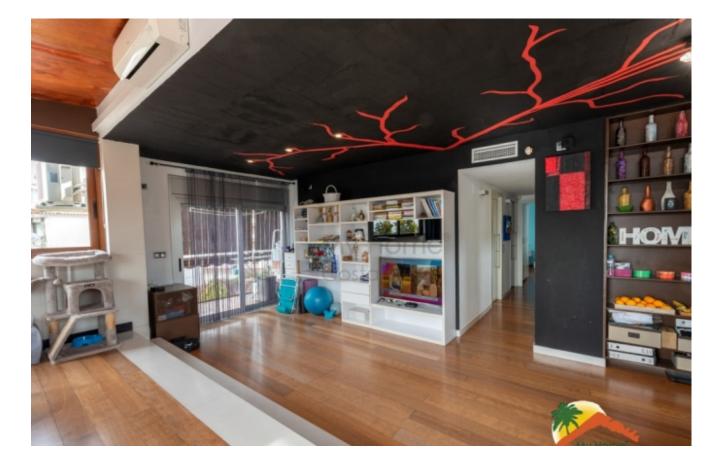

## Center, Lloret de Mar, 17310

Welcome to this stunning penthouse with sea views, 2 terraces, tourist license, parking space, communal pool, all just 10 minutes walk to the beach of Lloret. Built in 2006 and completely renovated, this penthouse has 144 m2 and is equipped with all the amenities you need. Inside you will find a spacious double height living room with fireplace and access to a large terrace with spectacular sea and mountain views, a fully equipped kitchen, 3 sunny double bedrooms (one of them with access to a balcony) and 2 bathrooms (one with shower and one with bathtub). In addition, you can count on air conditioning and heating by heat pump, double glazed windows and parquet floors. The outdoor terrace is simply stunning, with sea and mountain views, a barbecue area and chill-out to enjoy the outdoors. Besides, you can enjoy a large

Bedrooms : 3 Bath : 2.00 Living Areas : 1 Built up area : 144 communal pool with stunning views a few meters from the apartment. This property has a tourist license, which makes it a great investment opportunity. It also has an uncovered parking space which offers great convenience when parking. The location of this property is unbeatable, just 10 minutes walk from the beach of Lloret and in a central area close to public services, transport, schools and supermarkets and shops. Do not miss this great investment opportunity and contact us for more information.