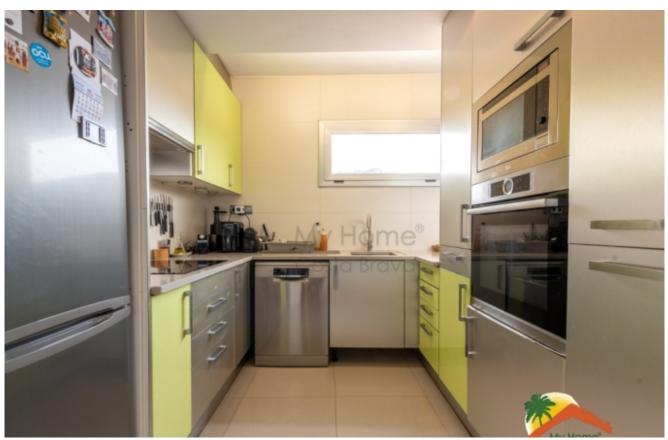

## Center, Lloret de Mar, 17310

Welcome to this stunning penthouse with sea views, 2 terraces, tourist license, parking space, communal pool, all just 10 minutes walk to the beach of Lloret. Built in 2006 and completely renovated, this penthouse has 144 m2 and is equipped with all the amenities you need. Inside you will find a spacious double height living room with fireplace and access to a large terrace with spectacular sea and mountain views, a fully equipped kitchen, 3 sunny double bedrooms (one of them with access to a balcony) and 2 bathrooms (one with shower and one with bathtub). In addition, you can count on air conditioning and heating by heat pump, double glazed windows and parquet floors. The outdoor terrace is simply stunning, with sea and mountain views, a barbecue area and chill-out to enjoy the outdoors. Besides, you can enjoy a large

Bedrooms : 3 Bath : 2.00 Living Areas : 1 Built up area : 144 communal pool with stunning views a few meters from the apartment. This property has a tourist license, which makes it a great investment opportunity. It also has an uncovered parking space which offers great convenience when parking. The location of this property is unbeatable, just 10 minutes walk from the beach of Lloret and in a central area close to public services, transport, schools and supermarkets and shops. Do not miss this great investment opportunity and contact us for more information.