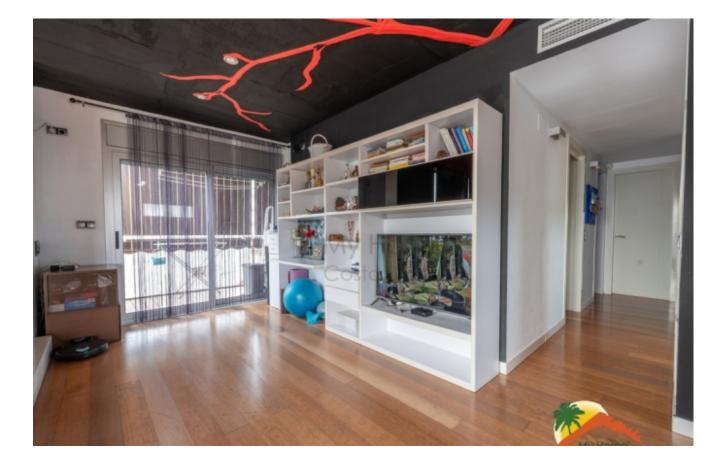

## Center, Lloret de Mar, 17310

Welcome to this stunning penthouse with sea views, 2 terraces, tourist license, parking space, communal pool, all just 10 minutes walk to the beach of Lloret. Built in 2006 and completely renovated, this penthouse has 144 m2 and is equipped with all the amenities you need. Inside you will find a spacious double height living room with fireplace and access to a large terrace with spectacular sea and mountain views, a fully equipped kitchen, 3 sunny double bedrooms (one of them with access to a balcony) and 2 bathrooms (one with shower and one with bathtub). In addition, you can count on air conditioning and heating by heat pump, double glazed windows and parquet floors. The outdoor terrace is simply stunning, with sea and mountain views, a barbecue area and chill-out to enjoy the outdoors. Besides, you can enjoy a large

Bedrooms : 3 Bath : 2.00 Living Areas : 1 Built up area : 144 communal pool with stunning views a few meters from the apartment. This property has a tourist license, which makes it a great investment opportunity. It also has an uncovered parking space which offers great convenience when parking. The location of this property is unbeatable, just 10 minutes walk from the beach of Lloret and in a central area close to public services, transport, schools and supermarkets and shops. Do not miss this great investment opportunity and contact us for more information.