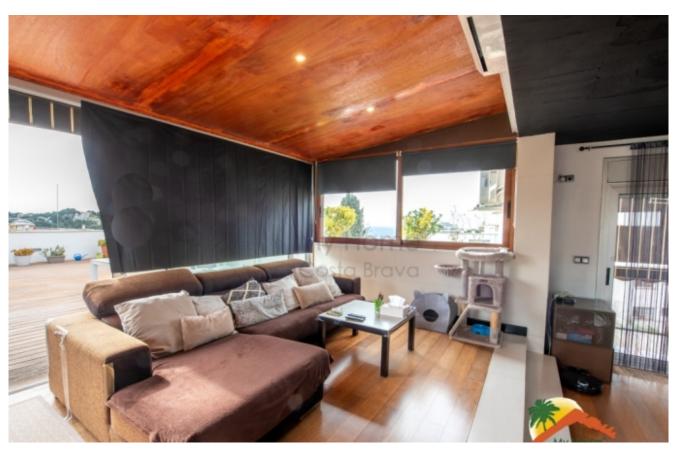

## Center, Lloret de Mar, 17310

Welcome to this stunning penthouse with sea views, 2 terraces, tourist license, parking space, communal pool, all just 10 minutes walk to the beach of Lloret. Built in 2006 and completely renovated, this penthouse has 144 m2 and is equipped with all the amenities you need. Inside you will find a spacious double height living room with fireplace and access to a large terrace with spectacular sea and mountain views, a fully equipped kitchen, 3 sunny double bedrooms (one of them with access to a balcony) and 2 bathrooms (one with shower and one with bathtub). In addition, you can count on air conditioning and heating by heat pump, double glazed windows and parquet floors. The outdoor terrace is simply stunning, with sea and mountain views, a barbecue area and chill-out to enjoy the outdoors. Besides, you can enjoy a large