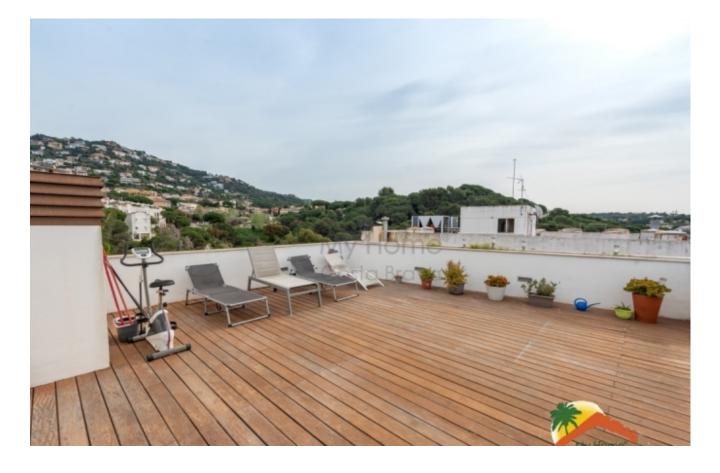

## Center, Lloret de Mar, 17310

Welcome to this stunning penthouse with sea views, 2 terraces, tourist license, parking space, communal pool, all just 10 minutes walk to the beach of Lloret. Built in 2006 and completely renovated, this penthouse has 144 m2 and is equipped with all the amenities you need. Inside you will find a spacious double height living room with fireplace and access to a large terrace with spectacular sea and mountain views, a fully equipped kitchen, 3 sunny double bedrooms (one of them with access to a balcony) and 2 bathrooms (one with shower and one with bathtub). In addition, you can count on air conditioning and heating by heat pump, double glazed windows and parquet floors. The outdoor terrace is simply stunning, with sea and mountain views, a barbecue area and chill-out to enjoy the outdoors. Besides, you can enjoy a large

Bedrooms : 3 Bath : 2.00 Living Areas : 1 Built up area : 144 communal pool with stunning views a few meters from the apartment. This property has a tourist license, which makes it a great investment opportunity. It also has an uncovered parking space which offers great convenience when parking. The location of this property is unbeatable, just 10 minutes walk from the beach of Lloret and in a central area close to public services, transport, schools and supermarkets and shops. Do not miss this great investment opportunity and contact us for more information.