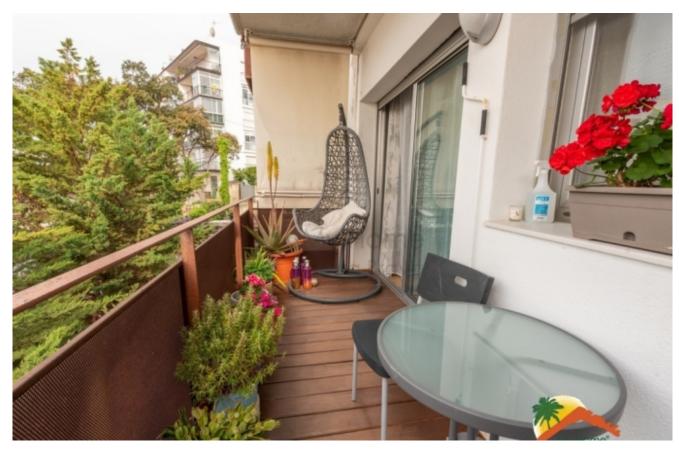

## Center, Lloret de Mar, 17310

Welcome to this stunning penthouse with sea views, 2 terraces, tourist license, parking space, communal pool, all just 10 minutes walk to the beach of Lloret. Built in 2006 and completely renovated, this penthouse has 144 m2 and is equipped with all the amenities you need. Inside you will find a spacious double height living room with fireplace and access to a large terrace with spectacular sea and mountain views, a fully equipped kitchen, 3 sunny double bedrooms (one of them with access to a balcony) and 2 bathrooms (one with shower and one with bathtub). In addition, you can count on air conditioning and heating by heat pump, double glazed windows and parquet floors. The outdoor terrace is simply stunning, with sea and mountain views, a barbecue area and chill-out to enjoy the outdoors. Besides, you can enjoy a large

Bedrooms : 3 Bath : 2.00 Living Areas : 1 Built up area : 144 communal pool with stunning views a few meters from the apartment. This property has a tourist license, which makes it a great investment opportunity. It also has an uncovered parking space which offers great convenience when parking. The location of this property is unbeatable, just 10 minutes walk from the beach of Lloret and in a central area close to public services, transport, schools and supermarkets and shops. Do not miss this great investment opportunity and contact us for more information.