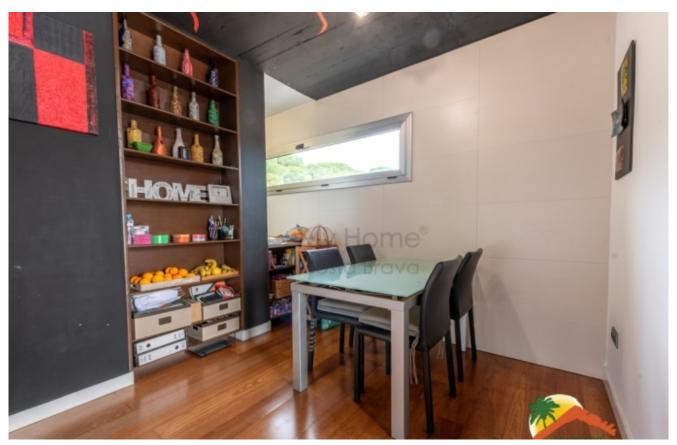

## Center, Lloret de Mar, 17310

Welcome to this stunning penthouse with sea views, 2 terraces, tourist license, parking space, communal pool, all just 10 minutes walk to the beach of Lloret. Built in 2006 and completely renovated, this penthouse has 144 m2 and is equipped with all the amenities you need. Inside you will find a spacious double height living room with fireplace and access to a large terrace with spectacular sea and mountain views, a fully equipped kitchen, 3 sunny double bedrooms (one of them with access to a balcony) and 2 bathrooms (one with shower and one with bathtub). In addition, you can count on air conditioning and heating by heat pump, double glazed windows and parquet floors. The outdoor terrace is simply stunning, with sea and mountain views, a barbecue area and chill-out to enjoy the outdoors. Besides, you can enjoy a large

Bedrooms : 3 Bath : 2.00 Living Areas : 1 Built up area : 144 communal pool with stunning views a few meters from the apartment. This property has a tourist license, which makes it a great investment opportunity. It also has an uncovered parking space which offers great convenience when parking. The location of this property is unbeatable, just 10 minutes walk from the beach of Lloret and in a central area close to public services, transport, schools and supermarkets and shops. Do not miss this great investment opportunity and contact us for more information.