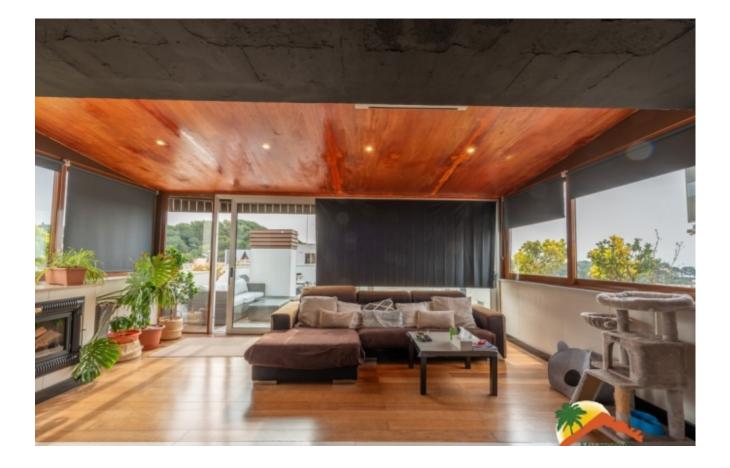

## Center, Lloret de Mar, 17310

Welcome to this stunning penthouse with sea views, 2 terraces, tourist license, parking space, communal pool, all just 10 minutes walk to the beach of Lloret. Built in 2006 and completely renovated, this penthouse has 144 m2 and is equipped with all the amenities you need. Inside you will find a spacious double height living room with fireplace and access to a large terrace with spectacular sea and mountain views, a fully equipped kitchen, 3 sunny double bedrooms (one of them with access to a balcony) and 2 bathrooms (one with shower and one with bathtub). In addition, you can count on air conditioning and heating by heat pump, double glazed windows and parquet floors. The outdoor terrace is simply stunning, with sea and mountain views, a barbecue area and chill-out to enjoy the outdoors. Besides, you can enjoy a large

Bedrooms : 3 Bath : 2.00 Living Areas : 1 Built up area : 144 communal pool with stunning views a few meters from the apartment. This property has a tourist license, which makes it a great investment opportunity. It also has an uncovered parking space which offers great convenience when parking. The location of this property is unbeatable, just 10 minutes walk from the beach of Lloret and in a central area close to public services, transport, schools and supermarkets and shops. Do not miss this great investment opportunity and contact us for more information.