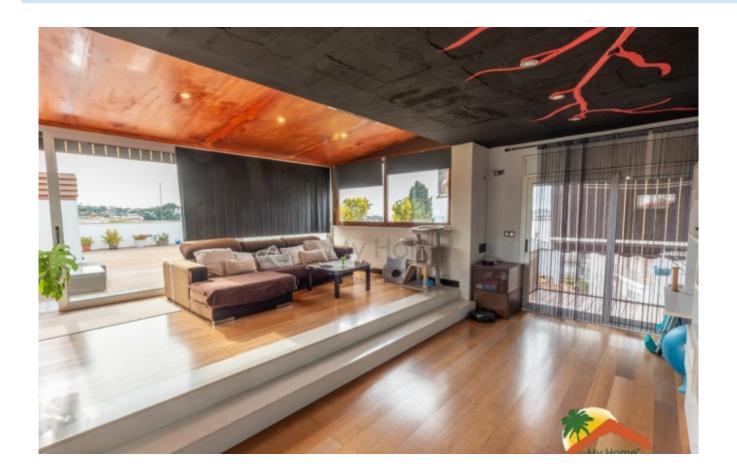

## Center, Lloret de Mar, 17310

Welcome to this stunning penthouse with sea views, 2 terraces, tourist license, parking space, communal pool, all just 10 minutes walk to the beach of Lloret. Built in 2006 and completely renovated, this penthouse has 144 m2 and is equipped with all the amenities you need. Inside you will find a spacious double height living room with fireplace and access to a large terrace with spectacular sea and mountain views, a fully equipped kitchen, 3 sunny double bedrooms (one of them with access to a balcony) and 2 bathrooms (one with shower and one with bathtub). In addition, you can count on air conditioning and heating by heat pump, double glazed windows and parquet floors. The outdoor terrace is simply stunning, with sea and mountain views, a barbecue area and chill-out to enjoy the outdoors. Besides, you can enjoy a large

Bedrooms : 3 Bath : 2.00 Living Areas : 1 Built up area : 144 communal pool with stunning views a few meters from the apartment. This property has a tourist license, which makes it a great investment opportunity. It also has an uncovered parking space which offers great convenience when parking. The location of this property is unbeatable, just 10 minutes walk from the beach of Lloret and in a central area close to public services, transport, schools and supermarkets and shops. Do not miss this great investment opportunity and contact us for more information.