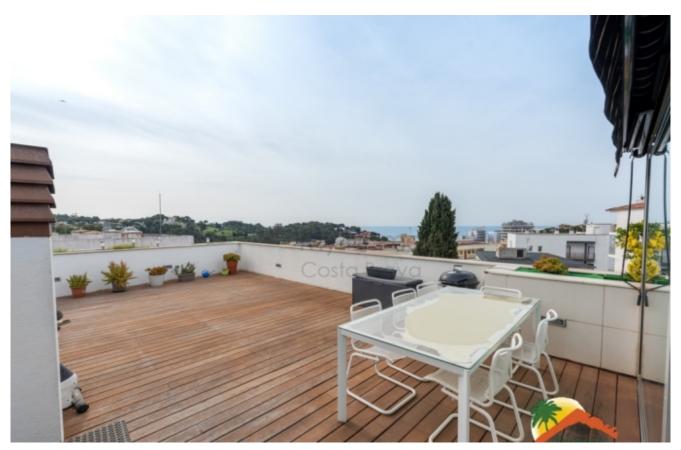

## Center, Lloret de Mar, 17310

Welcome to this stunning penthouse with sea views, 2 terraces, tourist license, parking space, communal pool, all just 10 minutes walk to the beach of Lloret. Built in 2006 and completely renovated, this penthouse has 144 m2 and is equipped with all the amenities you need. Inside you will find a spacious double height living room with fireplace and access to a large terrace with spectacular sea and mountain views, a fully equipped kitchen, 3 sunny double bedrooms (one of them with access to a balcony) and 2 bathrooms (one with shower and one with bathtub). In addition, you can count on air conditioning and heating by heat pump, double glazed windows and parquet floors. The outdoor terrace is simply stunning, with sea and mountain views, a barbecue area and chill-out to enjoy the outdoors. Besides, you can enjoy a large