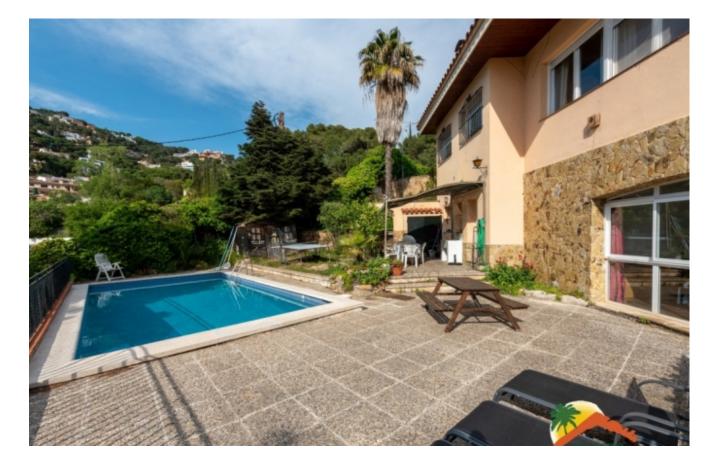

## Lloret de Dalt, Lloret de Mar, 17310

My Home Costa Brava offers you this spacious villa with sea views in one of the most exclusive urbanizations in Lloret. with 24-hour security and about 4 minutes by car from the beach. The house has 454 m 2 and is distributed in 2 independent apartments on four floors on a 1067 m 2 plot with views of the sea and green areas, terrace and 8 m x 4 m pool. All floors are connected by an internal staircase. At the entrance we are welcomed by a spacious 60 m2 living room with fireplace with access to the terrace, equipped kitchen, a bedroom and a toilet. Upstairs there are three double bedrooms (one of them a suite) and a bathroom. On the upper floor there is a room with panoramic sea views. On the ground floor there is an independent apartment with an equipped kitchen, living room, three bedrooms, 2 full bathrooms and a cellar. The house has 2 garages with space for 3 vehicles. The house is equipped with heating, air

Bedrooms : 7
Bath : 4.00
Living Areas : 2
Built up area : 454
Lot Size : 1067

conditioning and double glazed windows. Outside we find a beautiful 1067m2 garden, with a pool area, barbecue, chill-out, a lot of privacy and beatiful views. By having a tourist license, you can achieve great profitability throughout the year. The house is located 4 minutes by car from the beaches of Lloret, close to public transport and all public services. Don't miss the opportunity to acquire this great property for investment or as a second home!