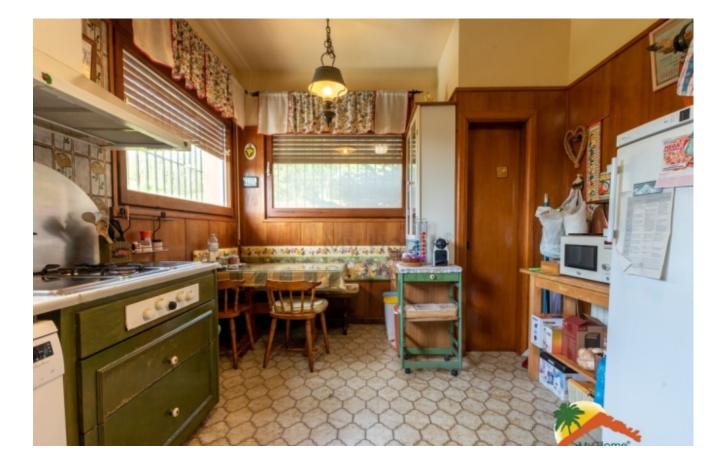

## Lloret de Dalt, Lloret de Mar, 17310

My Home Costa Brava offers you this spacious villa with sea views in one of the most exclusive urbanizations in Lloret. with 24-hour security and about 4 minutes by car from the beach. The house has 454 m 2 and is distributed in 2 independent apartments on four floors on a 1067 m 2 plot with views of the sea and green areas, terrace and 8 m x 4 m pool. All floors are connected by an internal staircase. At the entrance we are welcomed by a spacious 60 m2 living room with fireplace with access to the terrace, equipped kitchen, a bedroom and a toilet. Upstairs there are three double bedrooms (one of them a suite) and a bathroom. On the upper floor there is a room with panoramic sea views. On the ground floor there is an independent apartment with an equipped kitchen, living room, three bedrooms, 2 full bathrooms and a cellar. The house has 2 garages with space for 3 vehicles. The house is equipped with heating, air