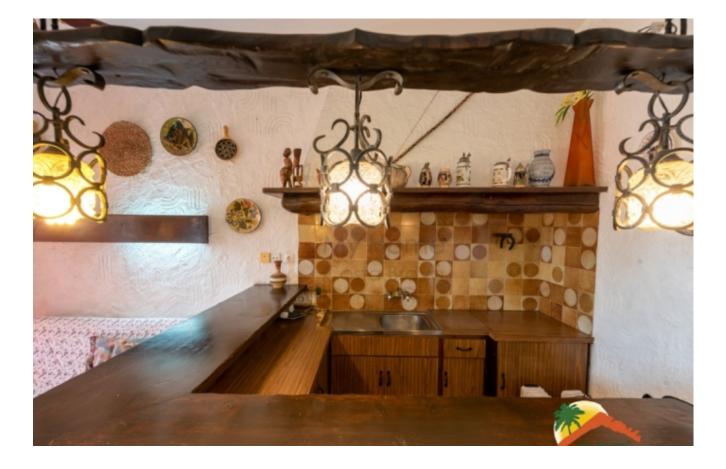

## Lloret de Dalt, Lloret de Mar, 17310

My Home Costa Brava offers you this spacious villa with sea views in one of the most exclusive urbanizations in Lloret. with 24-hour security and about 4 minutes by car from the beach. The house has 454 m 2 and is distributed in 2 independent apartments on four floors on a 1067 m 2 plot with views of the sea and green areas, terrace and 8 m x 4 m pool. All floors are connected by an internal staircase. At the entrance we are welcomed by a spacious 60 m2 living room with fireplace with access to the terrace, equipped kitchen, a bedroom and a toilet. Upstairs there are three double bedrooms (one of them a suite) and a bathroom. On the upper floor there is a room with panoramic sea views. On the ground floor there is an independent apartment with an equipped kitchen, living room, three bedrooms, 2 full bathrooms and a cellar. The house has 2 garages with space for 3 vehicles. The house is equipped with heating, air