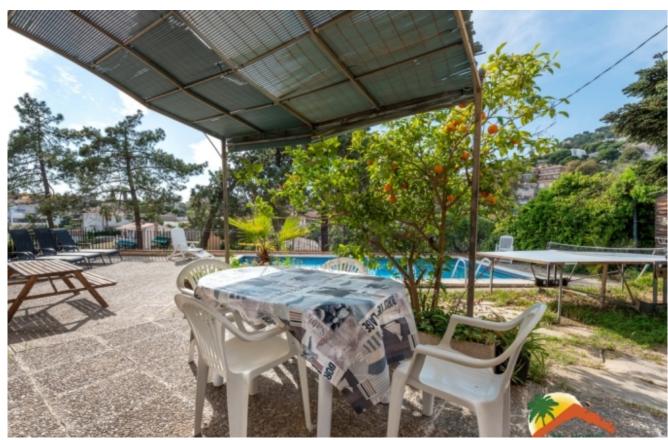

## Lloret de Dalt, Lloret de Mar, 17310

My Home Costa Brava offers you this spacious villa with sea views in one of the most exclusive urbanizations in Lloret. with 24-hour security and about 4 minutes by car from the beach. The house has 454 m 2 and is distributed in 2 independent apartments on four floors on a 1067 m 2 plot with views of the sea and green areas, terrace and 8 m x 4 m pool. All floors are connected by an internal staircase. At the entrance we are welcomed by a spacious 60 m2 living room with fireplace with access to the terrace, equipped kitchen, a bedroom and a toilet. Upstairs there are three double bedrooms (one of them a suite) and a bathroom. On the upper floor there is a room with panoramic sea views. On the ground floor there is an independent apartment with an equipped kitchen, living room, three bedrooms, 2 full bathrooms and a cellar. The house has 2 garages with space for 3 vehicles. The house is equipped with heating, air

Bedrooms : 7
Bath : 4.00
Living Areas : 2
Built up area : 454
Lot Size : 1067

conditioning and double glazed windows. Outside we find a beautiful 1067m2 garden, with a pool area, barbecue, chill-out, a lot of privacy and beatiful views. By having a tourist license, you can achieve great profitability throughout the year. The house is located 4 minutes by car from the beaches of Lloret, close to public transport and all public services. Don't miss the opportunity to acquire this great property for investment or as a second home!