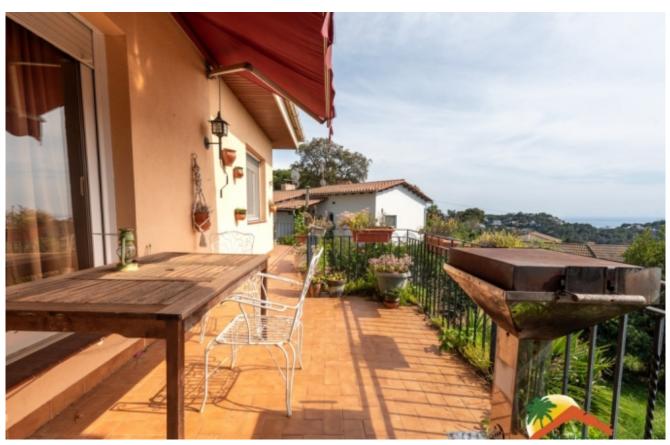

## Lloret de Dalt, Lloret de Mar, 17310

My Home Costa Brava offers you this spacious villa with sea views in one of the most exclusive urbanizations in Lloret. with 24-hour security and about 4 minutes by car from the beach. The house has 454 m 2 and is distributed in 2 independent apartments on four floors on a 1067 m 2 plot with views of the sea and green areas, terrace and 8 m x 4 m pool. All floors are connected by an internal staircase. At the entrance we are welcomed by a spacious 60 m2 living room with fireplace with access to the terrace, equipped kitchen, a bedroom and a toilet. Upstairs there are three double bedrooms (one of them a suite) and a bathroom. On the upper floor there is a room with panoramic sea views. On the ground floor there is an independent apartment with an equipped kitchen, living room, three bedrooms, 2 full bathrooms and a cellar. The house has 2 garages with space for 3 vehicles. The house is equipped with heating, air

Bedrooms : 7
Bath : 4.00
Living Areas : 2
Built up area : 454
Lot Size : 1067

conditioning and double glazed windows. Outside we find a beautiful 1067m2 garden, with a pool area, barbecue, chill-out, a lot of privacy and beatiful views. By having a tourist license, you can achieve great profitability throughout the year. The house is located 4 minutes by car from the beaches of Lloret, close to public transport and all public services. Don't miss the opportunity to acquire this great property for investment or as a second home!