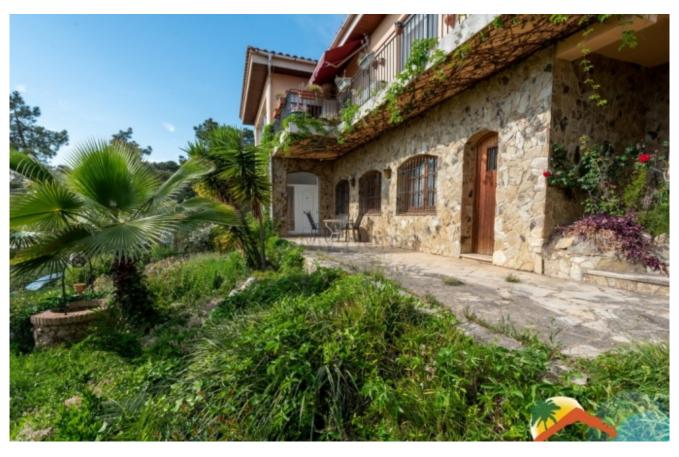

## Lloret de Dalt, Lloret de Mar, 17310

My Home Costa Brava offers you this spacious villa with sea views in one of the most exclusive urbanizations in Lloret. with 24-hour security and about 4 minutes by car from the beach. The house has 454 m 2 and is distributed in 2 independent apartments on four floors on a 1067 m 2 plot with views of the sea and green areas, terrace and 8 m x 4 m pool. All floors are connected by an internal staircase. At the entrance we are welcomed by a spacious 60 m2 living room with fireplace with access to the terrace, equipped kitchen, a bedroom and a toilet. Upstairs there are three double bedrooms (one of them a suite) and a bathroom. On the upper floor there is a room with panoramic sea views. On the ground floor there is an independent apartment with an equipped kitchen, living room, three bedrooms, 2 full bathrooms and a cellar. The house has 2 garages with space for 3 vehicles. The house is equipped with heating, air

Bedrooms : 7
Bath : 4.00
Living Areas : 2
Built up area : 454
Lot Size : 1067

conditioning and double glazed windows. Outside we find a beautiful 1067m2 garden, with a pool area, barbecue, chill-out, a lot of privacy and beatiful views. By having a tourist license, you can achieve great profitability throughout the year. The house is located 4 minutes by car from the beaches of Lloret, close to public transport and all public services. Don't miss the opportunity to acquire this great property for investment or as a second home!