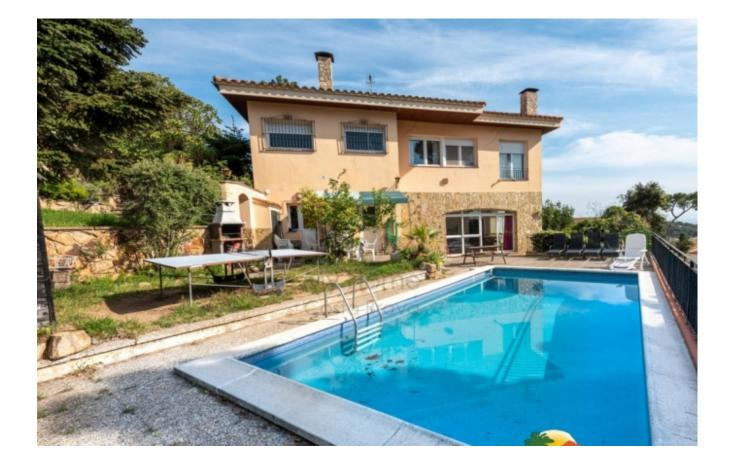

## Lloret de Dalt, Lloret de Mar, 17310

My Home Costa Brava offers you this spacious villa with sea views in one of the most exclusive urbanizations in Lloret. with 24-hour security and about 4 minutes by car from the beach. The house has 454 m 2 and is distributed in 2 independent apartments on four floors on a 1067 m 2 plot with views of the sea and green areas, terrace and 8 m x 4 m pool. All floors are connected by an internal staircase. At the entrance we are welcomed by a spacious 60 m2 living room with fireplace with access to the terrace, equipped kitchen, a bedroom and a toilet. Upstairs there are three double bedrooms (one of them a suite) and a bathroom. On the upper floor there is a room with panoramic sea views. On the ground floor there is an independent apartment with an equipped kitchen, living room, three bedrooms, 2 full bathrooms and a cellar. The house has 2 garages with space for 3 vehicles. The house is equipped with heating, air

Bedrooms : 7
Bath : 4.00
Living Areas : 2
Built up area : 454
Lot Size : 1067

conditioning and double glazed windows. Outside we find a beautiful 1067m2 garden, with a pool area, barbecue, chill-out, a lot of privacy and beatiful views. By having a tourist license, you can achieve great profitability throughout the year. The house is located 4 minutes by car from the beaches of Lloret, close to public transport and all public services. Don't miss the opportunity to acquire this great property for investment or as a second home!