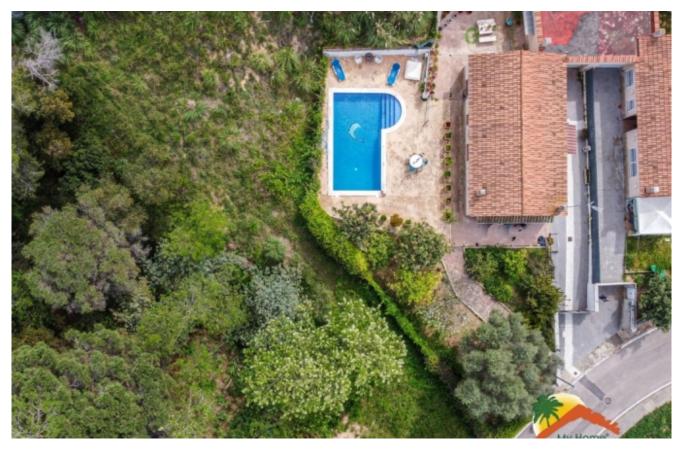

## Lloret de Dalt, Lloret de Mar, 17310

My Home Costa Brava offers you this spacious villa with sea views in one of the most exclusive urbanizations in Lloret. with 24-hour security and about 4 minutes by car from the beach. The house has 454 m 2 and is distributed in 2 independent apartments on four floors on a 1067 m 2 plot with views of the sea and green areas, terrace and 8 m x 4 m pool. All floors are connected by an internal staircase. At the entrance we are welcomed by a spacious 60 m2 living room with fireplace with access to the terrace, equipped kitchen, a bedroom and a toilet. Upstairs there are three double bedrooms (one of them a suite) and a bathroom. On the upper floor there is a room with panoramic sea views. On the ground floor there is an independent apartment with an equipped kitchen, living room, three bedrooms, 2 full bathrooms and a cellar. The house has 2 garages with space for 3 vehicles. The house is equipped with heating, air

Bedrooms : 7
Bath : 4.00
Living Areas : 2
Built up area : 454
Lot Size : 1067

conditioning and double glazed windows. Outside we find a beautiful 1067m2 garden, with a pool area, barbecue, chill-out, a lot of privacy and beatiful views. By having a tourist license, you can achieve great profitability throughout the year. The house is located 4 minutes by car from the beaches of Lloret, close to public transport and all public services. Don't miss the opportunity to acquire this great property for investment or as a second home!