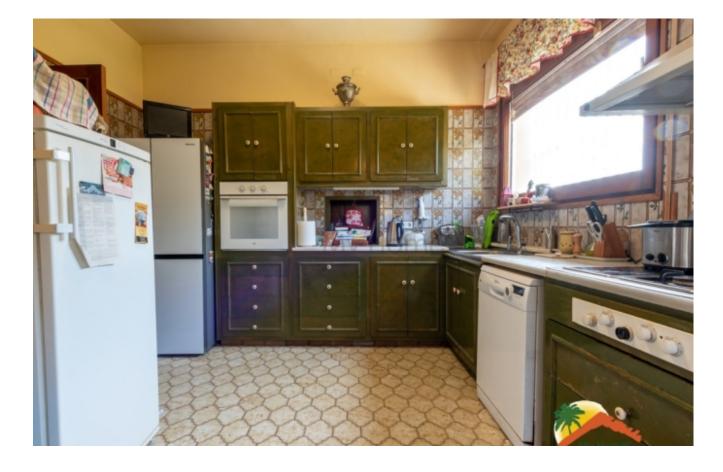

## Lloret de Dalt, Lloret de Mar, 17310

My Home Costa Brava offers you this spacious villa with sea views in one of the most exclusive urbanizations in Lloret. with 24-hour security and about 4 minutes by car from the beach. The house has 454 m 2 and is distributed in 2 independent apartments on four floors on a 1067 m 2 plot with views of the sea and green areas, terrace and 8 m x 4 m pool. All floors are connected by an internal staircase. At the entrance we are welcomed by a spacious 60 m2 living room with fireplace with access to the terrace, equipped kitchen, a bedroom and a toilet. Upstairs there are three double bedrooms (one of them a suite) and a bathroom. On the upper floor there is a room with panoramic sea views. On the ground floor there is an independent apartment with an equipped kitchen, living room, three bedrooms, 2 full bathrooms and a cellar. The house has 2 garages with space for 3 vehicles. The house is equipped with heating, air