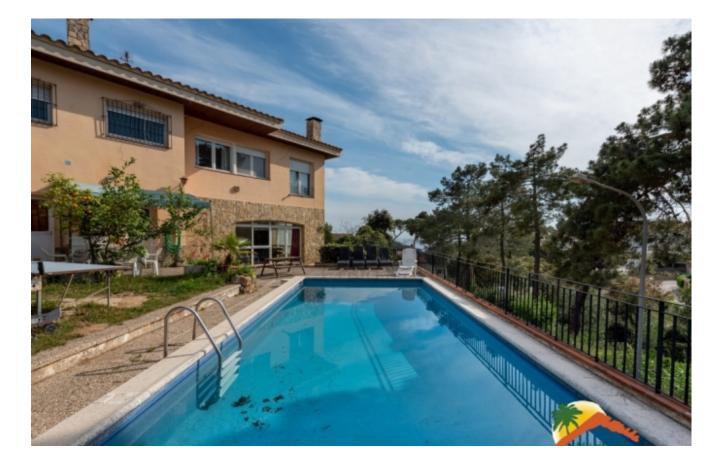

## Lloret de Dalt, Lloret de Mar, 17310

My Home Costa Brava offers you this spacious villa with sea views in one of the most exclusive urbanizations in Lloret. with 24-hour security and about 4 minutes by car from the beach. The house has 454 m 2 and is distributed in 2 independent apartments on four floors on a 1067 m 2 plot with views of the sea and green areas, terrace and 8 m x 4 m pool. All floors are connected by an internal staircase. At the entrance we are welcomed by a spacious 60 m2 living room with fireplace with access to the terrace, equipped kitchen, a bedroom and a toilet. Upstairs there are three double bedrooms (one of them a suite) and a bathroom. On the upper floor there is a room with panoramic sea views. On the ground floor there is an independent apartment with an equipped kitchen, living room, three bedrooms, 2 full bathrooms and a cellar. The house has 2 garages with space for 3 vehicles. The house is equipped with heating, air