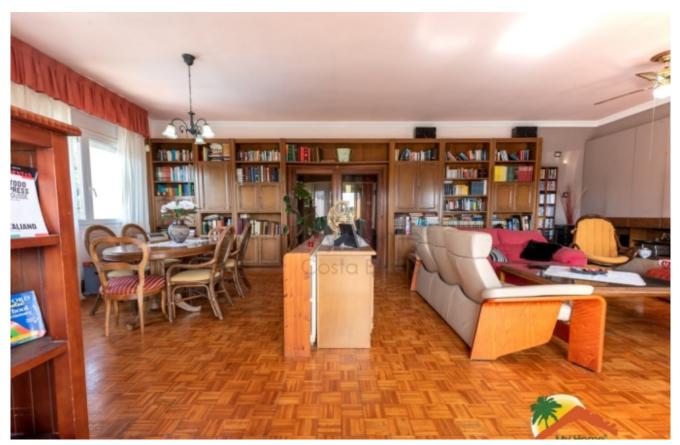

## Lloret de Dalt, Lloret de Mar, 17310

My Home Costa Brava offers you this spacious villa with sea views in one of the most exclusive urbanizations in Lloret. with 24-hour security and about 4 minutes by car from the beach. The house has 454 m 2 and is distributed in 2 independent apartments on four floors on a 1067 m 2 plot with views of the sea and green areas, terrace and 8 m x 4 m pool. All floors are connected by an internal staircase. At the entrance we are welcomed by a spacious 60 m2 living room with fireplace with access to the terrace, equipped kitchen, a bedroom and a toilet. Upstairs there are three double bedrooms (one of them a suite) and a bathroom. On the upper floor there is a room with panoramic sea views. On the ground floor there is an independent apartment with an equipped kitchen, living room, three bedrooms, 2 full bathrooms and a cellar. The house has 2 garages with space for 3 vehicles. The house is equipped with heating, air