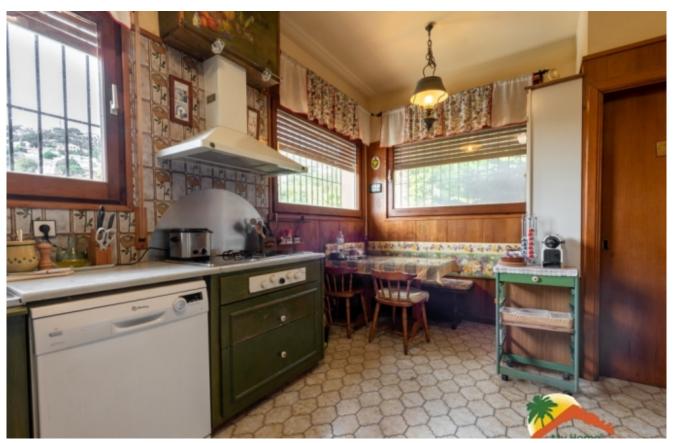

## Lloret de Dalt, Lloret de Mar, 17310

My Home Costa Brava offers you this spacious villa with sea views in one of the most exclusive urbanizations in Lloret. with 24-hour security and about 4 minutes by car from the beach. The house has 454 m 2 and is distributed in 2 independent apartments on four floors on a 1067 m 2 plot with views of the sea and green areas, terrace and 8 m x 4 m pool. All floors are connected by an internal staircase. At the entrance we are welcomed by a spacious 60 m2 living room with fireplace with access to the terrace, equipped kitchen, a bedroom and a toilet. Upstairs there are three double bedrooms (one of them a suite) and a bathroom. On the upper floor there is a room with panoramic sea views. On the ground floor there is an independent apartment with an equipped kitchen, living room, three bedrooms, 2 full bathrooms and a cellar. The house has 2 garages with space for 3 vehicles. The house is equipped with heating, air