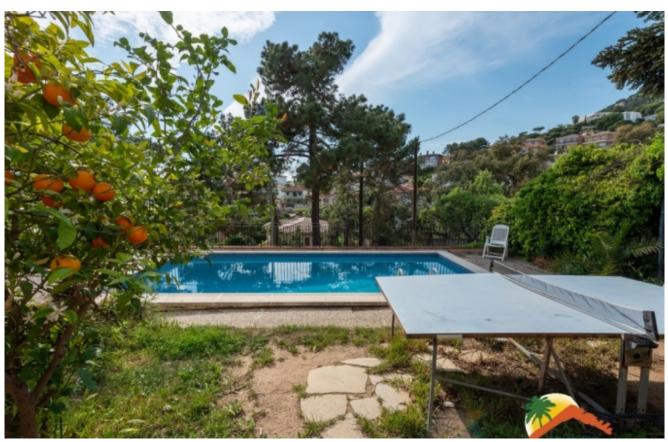

## Lloret de Dalt, Lloret de Mar, 17310

My Home Costa Brava offers you this spacious villa with sea views in one of the most exclusive urbanizations in Lloret. with 24-hour security and about 4 minutes by car from the beach. The house has 454 m 2 and is distributed in 2 independent apartments on four floors on a 1067 m 2 plot with views of the sea and green areas, terrace and 8 m x 4 m pool. All floors are connected by an internal staircase. At the entrance we are welcomed by a spacious 60 m2 living room with fireplace with access to the terrace, equipped kitchen, a bedroom and a toilet. Upstairs there are three double bedrooms (one of them a suite) and a bathroom. On the upper floor there is a room with panoramic sea views. On the ground floor there is an independent apartment with an equipped kitchen, living room, three bedrooms, 2 full bathrooms and a cellar. The house has 2 garages with space for 3 vehicles. The house is equipped with heating, air

Bedrooms : 7
Bath : 4.00
Living Areas : 2
Built up area : 454
Lot Size : 1067

conditioning and double glazed windows. Outside we find a beautiful 1067m2 garden, with a pool area, barbecue, chill-out, a lot of privacy and beatiful views. By having a tourist license, you can achieve great profitability throughout the year. The house is located 4 minutes by car from the beaches of Lloret, close to public transport and all public services. Don't miss the opportunity to acquire this great property for investment or as a second home!