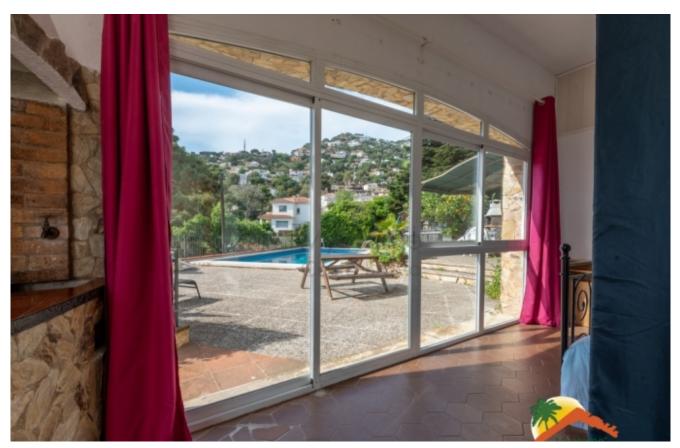

## Lloret de Dalt, Lloret de Mar, 17310

My Home Costa Brava offers you this spacious villa with sea views in one of the most exclusive urbanizations in Lloret. with 24-hour security and about 4 minutes by car from the beach. The house has 454 m 2 and is distributed in 2 independent apartments on four floors on a 1067 m 2 plot with views of the sea and green areas, terrace and 8 m x 4 m pool. All floors are connected by an internal staircase. At the entrance we are welcomed by a spacious 60 m2 living room with fireplace with access to the terrace, equipped kitchen, a bedroom and a toilet. Upstairs there are three double bedrooms (one of them a suite) and a bathroom. On the upper floor there is a room with panoramic sea views. On the ground floor there is an independent apartment with an equipped kitchen, living room, three bedrooms, 2 full bathrooms and a cellar. The house has 2 garages with space for 3 vehicles. The house is equipped with heating, air

Bedrooms : 7
Bath : 4.00
Living Areas : 2
Built up area : 454
Lot Size : 1067

conditioning and double glazed windows. Outside we find a beautiful 1067m2 garden, with a pool area, barbecue, chill-out, a lot of privacy and beatiful views. By having a tourist license, you can achieve great profitability throughout the year. The house is located 4 minutes by car from the beaches of Lloret, close to public transport and all public services. Don't miss the opportunity to acquire this great property for investment or as a second home!