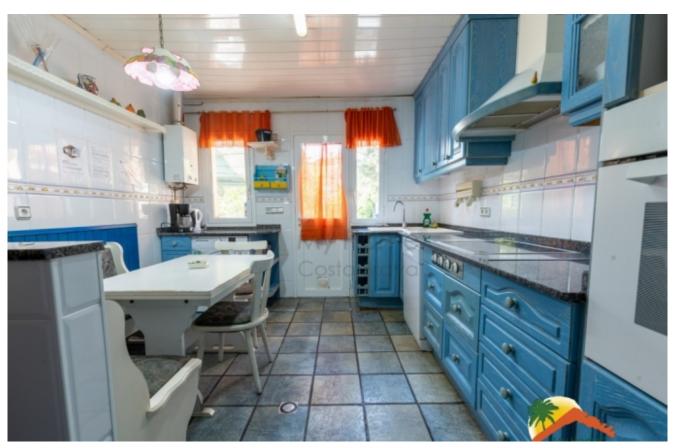

## Lloret de Dalt, Lloret de Mar, 17310

My Home Costa Brava offers you this spacious villa with sea views in one of the most exclusive urbanizations in Lloret. with 24-hour security and about 4 minutes by car from the beach. The house has 454 m 2 and is distributed in 2 independent apartments on four floors on a 1067 m 2 plot with views of the sea and green areas, terrace and 8 m x 4 m pool. All floors are connected by an internal staircase. At the entrance we are welcomed by a spacious 60 m2 living room with fireplace with access to the terrace, equipped kitchen, a bedroom and a toilet. Upstairs there are three double bedrooms (one of them a suite) and a bathroom. On the upper floor there is a room with panoramic sea views. On the ground floor there is an independent apartment with an equipped kitchen, living room, three bedrooms, 2 full bathrooms and a cellar. The house has 2 garages with space for 3 vehicles. The house is equipped with heating, air