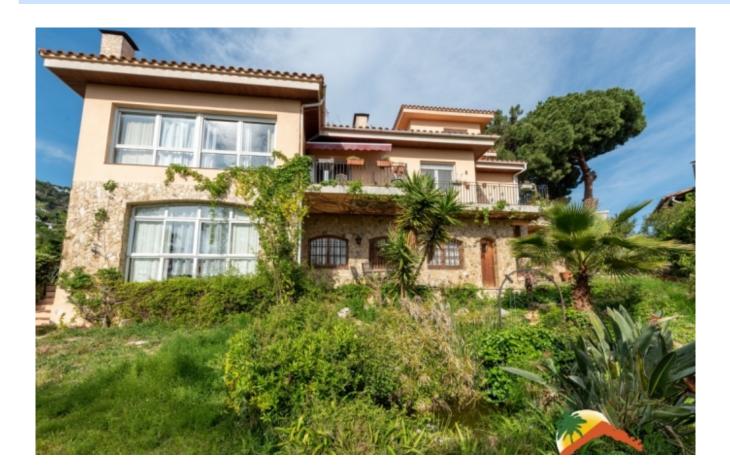

## Lloret de Dalt, Lloret de Mar, 17310

My Home Costa Brava offers you this spacious villa with sea views in one of the most exclusive urbanizations in Lloret. with 24-hour security and about 4 minutes by car from the beach. The house has 454 m 2 and is distributed in 2 independent apartments on four floors on a 1067 m 2 plot with views of the sea and green areas, terrace and 8 m x 4 m pool. All floors are connected by an internal staircase. At the entrance we are welcomed by a spacious 60 m2 living room with fireplace with access to the terrace, equipped kitchen, a bedroom and a toilet. Upstairs there are three double bedrooms (one of them a suite) and a bathroom. On the upper floor there is a room with panoramic sea views. On the ground floor there is an independent apartment with an equipped kitchen, living room, three bedrooms, 2 full bathrooms and a cellar. The house has 2 garages with space for 3 vehicles. The house is equipped with heating, air