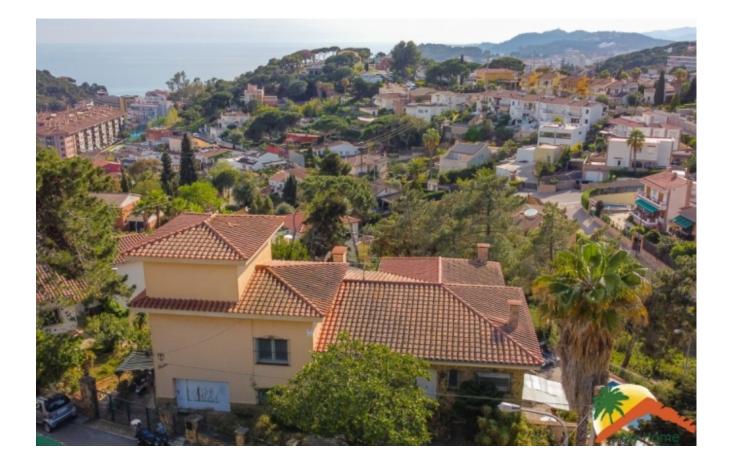

## Lloret de Dalt, Lloret de Mar, 17310

My Home Costa Brava offers you this spacious villa with sea views in one of the most exclusive urbanizations in Lloret. with 24-hour security and about 4 minutes by car from the beach. The house has 454 m 2 and is distributed in 2 independent apartments on four floors on a 1067 m 2 plot with views of the sea and green areas, terrace and 8 m x 4 m pool. All floors are connected by an internal staircase. At the entrance we are welcomed by a spacious 60 m2 living room with fireplace with access to the terrace, equipped kitchen, a bedroom and a toilet. Upstairs there are three double bedrooms (one of them a suite) and a bathroom. On the upper floor there is a room with panoramic sea views. On the ground floor there is an independent apartment with an equipped kitchen, living room, three bedrooms, 2 full bathrooms and a cellar. The house has 2 garages with space for 3 vehicles. The house is equipped with heating, air