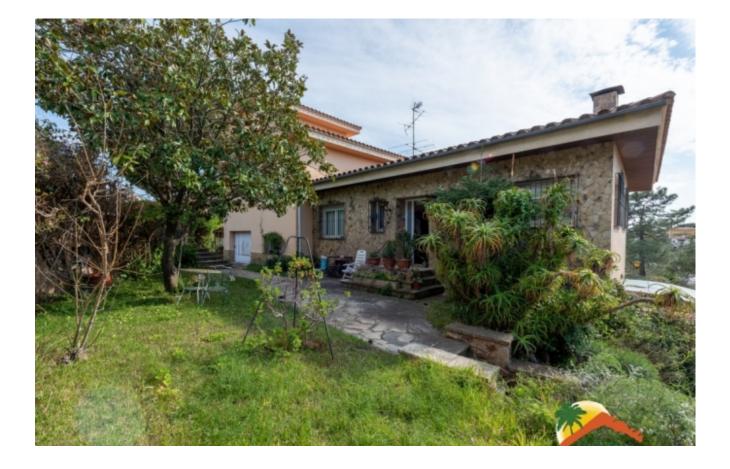

## Lloret de Dalt, Lloret de Mar, 17310

My Home Costa Brava offers you this spacious villa with sea views in one of the most exclusive urbanizations in Lloret. with 24-hour security and about 4 minutes by car from the beach. The house has 454 m 2 and is distributed in 2 independent apartments on four floors on a 1067 m 2 plot with views of the sea and green areas, terrace and 8 m x 4 m pool. All floors are connected by an internal staircase. At the entrance we are welcomed by a spacious 60 m2 living room with fireplace with access to the terrace, equipped kitchen, a bedroom and a toilet. Upstairs there are three double bedrooms (one of them a suite) and a bathroom. On the upper floor there is a room with panoramic sea views. On the ground floor there is an independent apartment with an equipped kitchen, living room, three bedrooms, 2 full bathrooms and a cellar. The house has 2 garages with space for 3 vehicles. The house is equipped with heating, air