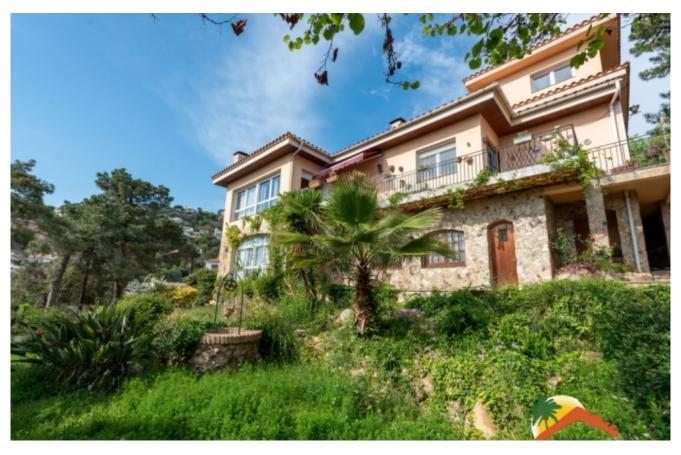

## Lloret de Dalt, Lloret de Mar, 17310

My Home Costa Brava offers you this spacious villa with sea views in one of the most exclusive urbanizations in Lloret. with 24-hour security and about 4 minutes by car from the beach. The house has 454 m 2 and is distributed in 2 independent apartments on four floors on a 1067 m 2 plot with views of the sea and green areas, terrace and 8 m x 4 m pool. All floors are connected by an internal staircase. At the entrance we are welcomed by a spacious 60 m2 living room with fireplace with access to the terrace, equipped kitchen, a bedroom and a toilet. Upstairs there are three double bedrooms (one of them a suite) and a bathroom. On the upper floor there is a room with panoramic sea views. On the ground floor there is an independent apartment with an equipped kitchen, living room, three bedrooms, 2 full bathrooms and a cellar. The house has 2 garages with space for 3 vehicles. The house is equipped with heating, air

Bedrooms : 7
Bath : 4.00
Living Areas : 2
Built up area : 454
Lot Size : 1067

conditioning and double glazed windows. Outside we find a beautiful 1067m2 garden, with a pool area, barbecue, chill-out, a lot of privacy and beatiful views. By having a tourist license, you can achieve great profitability throughout the year. The house is located 4 minutes by car from the beaches of Lloret, close to public transport and all public services. Don't miss the opportunity to acquire this great property for investment or as a second home!