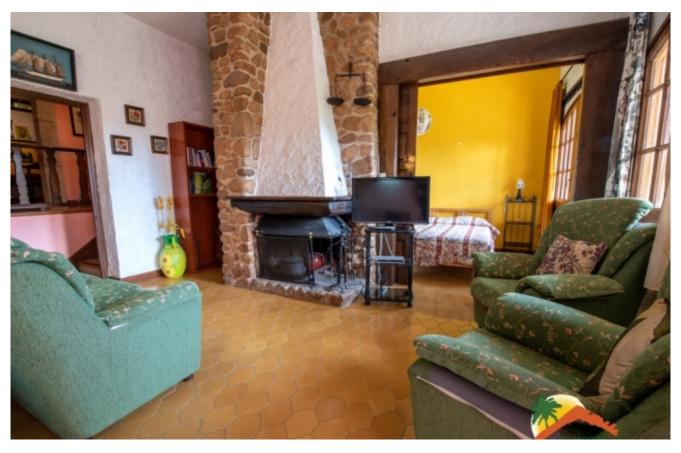

## Lloret de Dalt, Lloret de Mar, 17310

My Home Costa Brava offers you this spacious villa with sea views in one of the most exclusive urbanizations in Lloret. with 24-hour security and about 4 minutes by car from the beach. The house has 454 m 2 and is distributed in 2 independent apartments on four floors on a 1067 m 2 plot with views of the sea and green areas, terrace and 8 m x 4 m pool. All floors are connected by an internal staircase. At the entrance we are welcomed by a spacious 60 m2 living room with fireplace with access to the terrace, equipped kitchen, a bedroom and a toilet. Upstairs there are three double bedrooms (one of them a suite) and a bathroom. On the upper floor there is a room with panoramic sea views. On the ground floor there is an independent apartment with an equipped kitchen, living room, three bedrooms, 2 full bathrooms and a cellar. The house has 2 garages with space for 3 vehicles. The house is equipped with heating, air

Bedrooms : 7
Bath : 4.00
Living Areas : 2
Built up area : 454
Lot Size : 1067

conditioning and double glazed windows. Outside we find a beautiful 1067m2 garden, with a pool area, barbecue, chill-out, a lot of privacy and beatiful views. By having a tourist license, you can achieve great profitability throughout the year. The house is located 4 minutes by car from the beaches of Lloret, close to public transport and all public services. Don't miss the opportunity to acquire this great property for investment or as a second home!