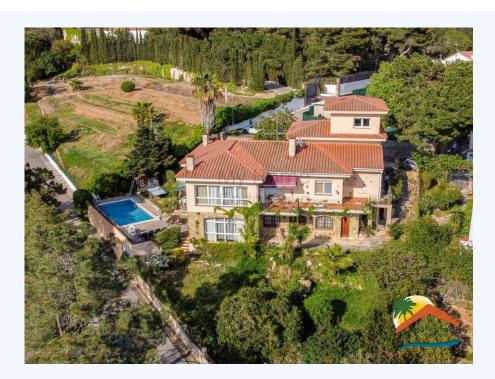

## Lloret de Dalt, Lloret de Mar, 17310

My Home Costa Brava offers you this spacious villa with sea views in one of the most exclusive urbanizations in Lloret. with 24-hour security and about 4 minutes by car from the beach. The house has 454 m 2 and is distributed in 2 independent apartments on four floors on a 1067 m 2 plot with views of the sea and green areas, terrace and 8 m x 4 m pool. All floors are connected by an internal staircase. At the entrance we are welcomed by a spacious 60 m2 living room with fireplace with access to the terrace, equipped kitchen, a bedroom and a toilet. Upstairs there are three double bedrooms (one of them a suite) and a bathroom. On the upper floor there is a room with panoramic sea views. On the ground floor there is an independent apartment with an equipped kitchen, living room, three bedrooms, 2 full bathrooms and a cellar. The house has 2 garages with space for 3 vehicles. The house is equipped with heating, air

Bedrooms : 7
Bath : 4.00
Living Areas : 2
Built up area : 454
Lot Size : 1067

conditioning and double glazed windows. Outside we find a beautiful 1067m2 garden, with a pool area, barbecue, chill-out, a lot of privacy and beatiful views. By having a tourist license, you can achieve great profitability throughout the year. The house is located 4 minutes by car from the beaches of Lloret, close to public transport and all public services. Don't miss the opportunity to acquire this great property for investment or as a second home!