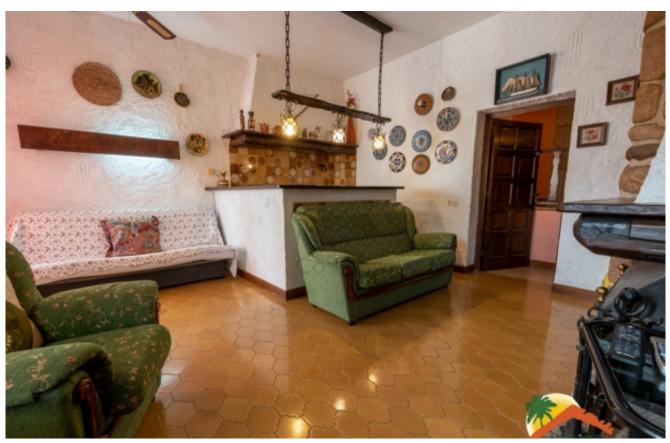

## Lloret de Dalt, Lloret de Mar, 17310

My Home Costa Brava offers you this spacious villa with sea views in one of the most exclusive urbanizations in Lloret. with 24-hour security and about 4 minutes by car from the beach. The house has 454 m 2 and is distributed in 2 independent apartments on four floors on a 1067 m 2 plot with views of the sea and green areas, terrace and 8 m x 4 m pool. All floors are connected by an internal staircase. At the entrance we are welcomed by a spacious 60 m2 living room with fireplace with access to the terrace, equipped kitchen, a bedroom and a toilet. Upstairs there are three double bedrooms (one of them a suite) and a bathroom. On the upper floor there is a room with panoramic sea views. On the ground floor there is an independent apartment with an equipped kitchen, living room, three bedrooms, 2 full bathrooms and a cellar. The house has 2 garages with space for 3 vehicles. The house is equipped with heating, air