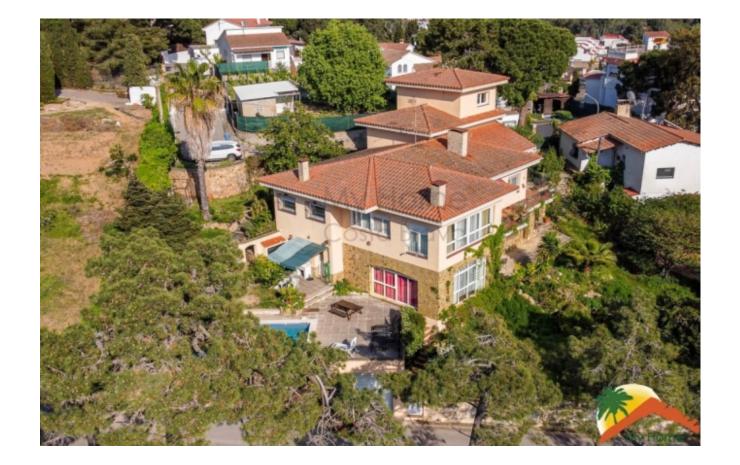

## Lloret de Dalt, Lloret de Mar, 17310

My Home Costa Brava offers you this spacious villa with sea views in one of the most exclusive urbanizations in Lloret. with 24-hour security and about 4 minutes by car from the beach. The house has 454 m 2 and is distributed in 2 independent apartments on four floors on a 1067 m 2 plot with views of the sea and green areas, terrace and 8 m x 4 m pool. All floors are connected by an internal staircase. At the entrance we are welcomed by a spacious 60 m2 living room with fireplace with access to the terrace, equipped kitchen, a bedroom and a toilet. Upstairs there are three double bedrooms (one of them a suite) and a bathroom. On the upper floor there is a room with panoramic sea views. On the ground floor there is an independent apartment with an equipped kitchen, living room, three bedrooms, 2 full bathrooms and a cellar. The house has 2 garages with space for 3 vehicles. The house is equipped with heating, air

Bedrooms : 7
Bath : 4.00
Living Areas : 2
Built up area : 454
Lot Size : 1067

conditioning and double glazed windows. Outside we find a beautiful 1067m2 garden, with a pool area, barbecue, chill-out, a lot of privacy and beatiful views. By having a tourist license, you can achieve great profitability throughout the year. The house is located 4 minutes by car from the beaches of Lloret, close to public transport and all public services. Don't miss the opportunity to acquire this great property for investment or as a second home!