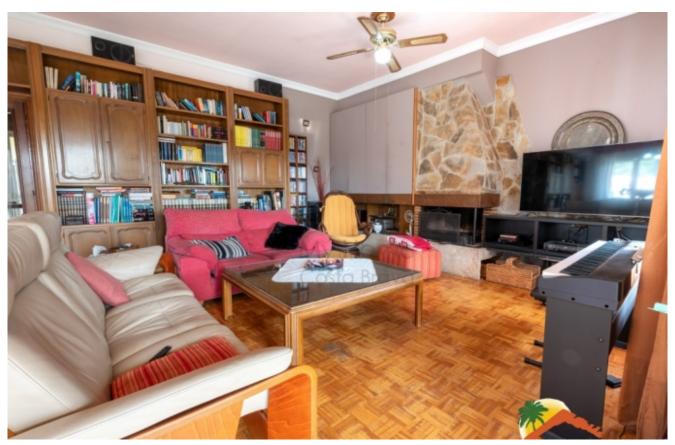

## Lloret de Dalt, Lloret de Mar, 17310

My Home Costa Brava offers you this spacious villa with sea views in one of the most exclusive urbanizations in Lloret. with 24-hour security and about 4 minutes by car from the beach. The house has 454 m 2 and is distributed in 2 independent apartments on four floors on a 1067 m 2 plot with views of the sea and green areas, terrace and 8 m x 4 m pool. All floors are connected by an internal staircase. At the entrance we are welcomed by a spacious 60 m2 living room with fireplace with access to the terrace, equipped kitchen, a bedroom and a toilet. Upstairs there are three double bedrooms (one of them a suite) and a bathroom. On the upper floor there is a room with panoramic sea views. On the ground floor there is an independent apartment with an equipped kitchen, living room, three bedrooms, 2 full bathrooms and a cellar. The house has 2 garages with space for 3 vehicles. The house is equipped with heating, air