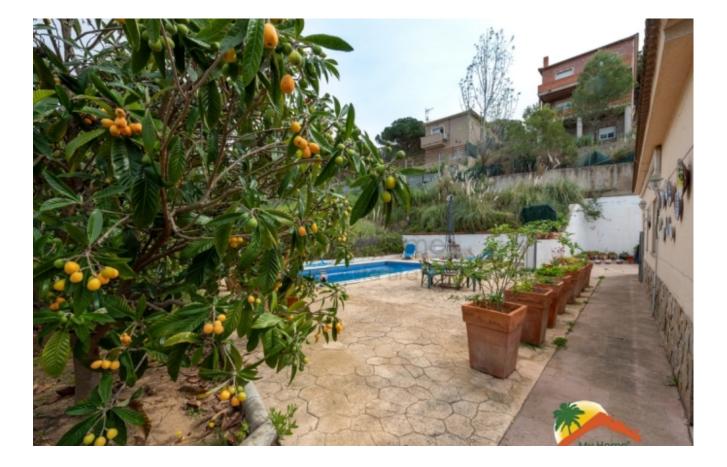

## Los Pinares, Lloret de Mar, 17310

Welcome to this beautiful house in the Los Pinares urbanization! This beautiful single-story property has a swimming pool that will be the perfect place to relax and enjoy the sun. In addition, it is located just 10 minutes from Lloret de Mar, which will allow you to enjoy the beach and all the activities that this tourist city has to offer. Built in 2003, this house has 135m2 of construction on a 652m2 plot. Upon entering, you will be greeted by a bright living-dining room that leads you to the fully equipped kitchen. The property has 2 double bedrooms (one of them a suite) and 1 single bedroom with another fully equipped bathroom. In addition, it has air conditioning and oil central heating, doubleglazed windows and a closed garage for 1 car, as well as Outside space to park 2 cars. But that's not all, this house also has a beautiful 652m2 garden where you can enjoy the pool area, the barbecue and chill-out area, as well as the fruit trees and a lot of privacy. You will also find a storage room that