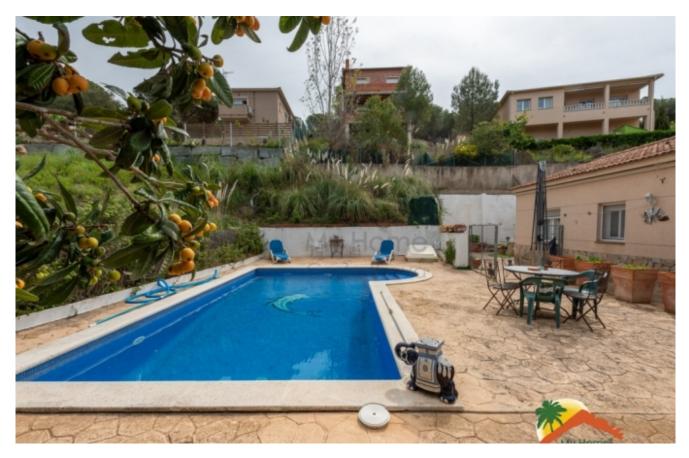

## Los Pinares, Lloret de Mar, 17310

Welcome to this beautiful house in the Los Pinares urbanization! This beautiful single-story property has a swimming pool that will be the perfect place to relax and enjoy the sun. In addition, it is located just 10 minutes from Lloret de Mar, which will allow you to enjoy the beach and all the activities that this tourist city has to offer. Built in 2003, this house has 135m2 of construction on a 652m2 plot. Upon entering, you will be greeted by a bright living-dining room that leads you to the fully equipped kitchen. The property has 2 double bedrooms (one of them a suite) and 1 single bedroom with another fully equipped bathroom. In addition, it has air conditioning and oil central heating, doubleglazed windows and a closed garage for 1 car, as well as Outside space to park 2 cars. But that's not all, this house also has a beautiful 652m2 garden where you can enjoy the pool area, the barbecue and chill-out area, as well as the fruit trees and a lot of privacy. You will also find a storage room that