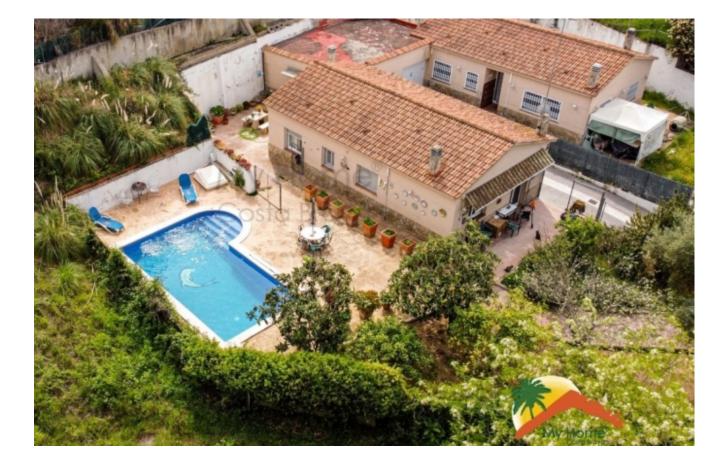

## Los Pinares, Lloret de Mar, 17310

Welcome to this beautiful house in the Los Pinares urbanization! This beautiful single-story property has a swimming pool that will be the perfect place to relax and enjoy the sun. In addition, it is located just 10 minutes from Lloret de Mar, which will allow you to enjoy the beach and all the activities that this tourist city has to offer. Built in 2003, this house has 135m2 of construction on a 652m2 plot. Upon entering, you will be greeted by a bright living-dining room that leads you to the fully equipped kitchen. The property has 2 double bedrooms (one of them a suite) and 1 single bedroom with another fully equipped bathroom. In addition, it has air conditioning and oil central heating, doubleglazed windows and a closed garage for 1 car, as well as Outside space to park 2 cars. But that's not all, this house also has a beautiful 652m2 garden where you can enjoy the pool area, the barbecue and chill-out area, as well as the fruit trees and a lot of privacy. You will also find a storage room that