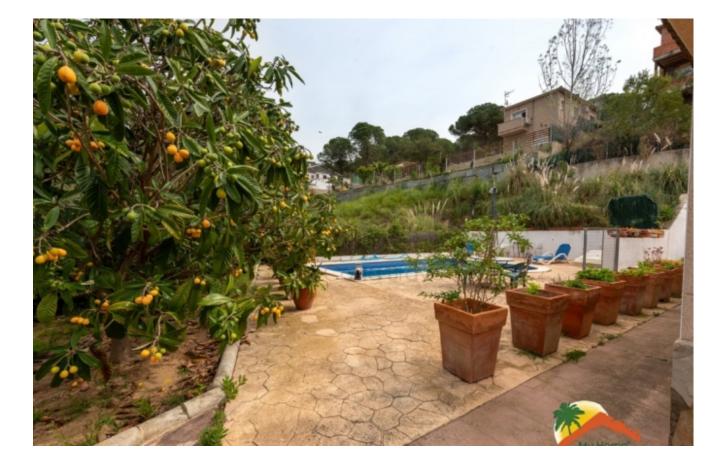

## Los Pinares, Lloret de Mar, 17310

Welcome to this beautiful house in the Los Pinares urbanization! This beautiful single-story property has a swimming pool that will be the perfect place to relax and enjoy the sun. In addition, it is located just 10 minutes from Lloret de Mar, which will allow you to enjoy the beach and all the activities that this tourist city has to offer. Built in 2003, this house has 135m2 of construction on a 652m2 plot. Upon entering, you will be greeted by a bright living-dining room that leads you to the fully equipped kitchen. The property has 2 double bedrooms (one of them a suite) and 1 single bedroom with another fully equipped bathroom. In addition, it has air conditioning and oil central heating, doubleglazed windows and a closed garage for 1 car, as well as Outside space to park 2 cars. But that's not all, this house also has a beautiful 652m2 garden where you can enjoy the pool area, the barbecue and chill-out area, as well as the fruit trees and a lot of privacy. You will also find a storage room that