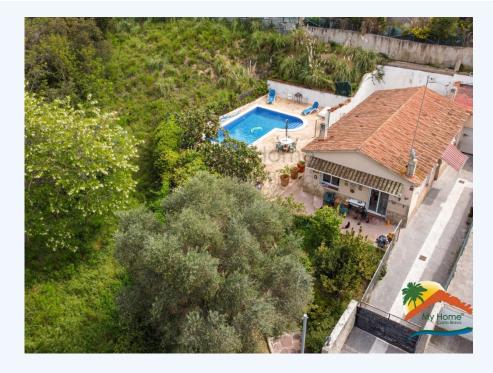

## Los Pinares, Lloret de Mar, 17310

Welcome to this beautiful house in the Los Pinares urbanization! This beautiful single-story property has a swimming pool that will be the perfect place to relax and enjoy the sun. In addition, it is located just 10 minutes from Lloret de Mar, which will allow you to enjoy the beach and all the activities that this tourist city has to offer. Built in 2003, this house has 135m2 of construction on a 652m2 plot. Upon entering, you will be greeted by a bright living-dining room that leads you to the fully equipped kitchen. The property has 2 double bedrooms (one of them a suite) and 1 single bedroom with another fully equipped bathroom. In addition, it has air conditioning and oil central heating, doubleglazed windows and a closed garage for 1 car, as well as Outside space to park 2 cars. But that's not all, this house also has a beautiful 652m2 garden where you can enjoy the pool area, the barbecue and chill-out area, as well as the fruit trees and a lot of privacy. You will also find a storage room that