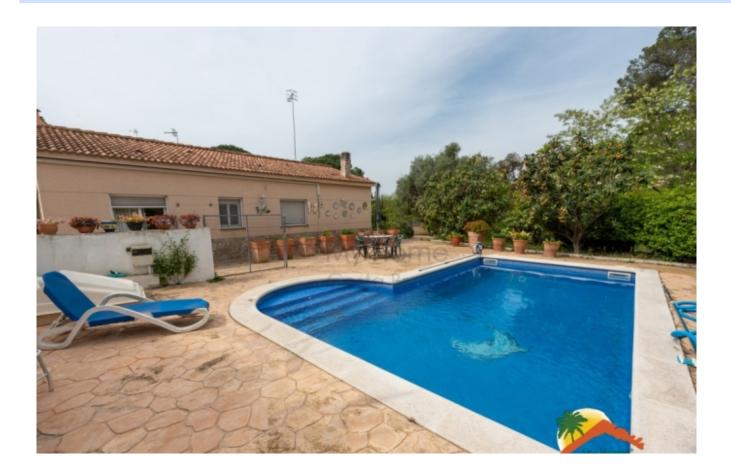

## Los Pinares, Lloret de Mar, 17310

Welcome to this beautiful house in the Los Pinares urbanization! This beautiful single-story property has a swimming pool that will be the perfect place to relax and enjoy the sun. In addition, it is located just 10 minutes from Lloret de Mar, which will allow you to enjoy the beach and all the activities that this tourist city has to offer. Built in 2003, this house has 135m2 of construction on a 652m2 plot. Upon entering, you will be greeted by a bright living-dining room that leads you to the fully equipped kitchen. The property has 2 double bedrooms (one of them a suite) and 1 single bedroom with another fully equipped bathroom. In addition, it has air conditioning and oil central heating, doubleglazed windows and a closed garage for 1 car, as well as Outside space to park 2 cars. But that's not all, this house also has a beautiful 652m2 garden where you can enjoy the pool area, the barbecue and chill-out area, as well as the fruit trees and a lot of privacy. You will also find a storage room that