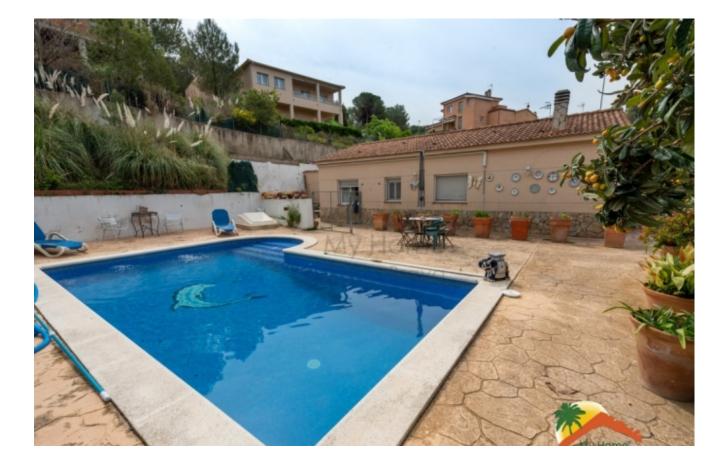

## Los Pinares, Lloret de Mar, 17310

Welcome to this beautiful house in the Los Pinares urbanization! This beautiful single-story property has a swimming pool that will be the perfect place to relax and enjoy the sun. In addition, it is located just 10 minutes from Lloret de Mar, which will allow you to enjoy the beach and all the activities that this tourist city has to offer. Built in 2003, this house has 135m2 of construction on a 652m2 plot. Upon entering, you will be greeted by a bright living-dining room that leads you to the fully equipped kitchen. The property has 2 double bedrooms (one of them a suite) and 1 single bedroom with another fully equipped bathroom. In addition, it has air conditioning and oil central heating, doubleglazed windows and a closed garage for 1 car, as well as Outside space to park 2 cars. But that's not all, this house also has a beautiful 652m2 garden where you can enjoy the pool area, the barbecue and chill-out area, as well as the fruit trees and a lot of privacy. You will also find a storage room that