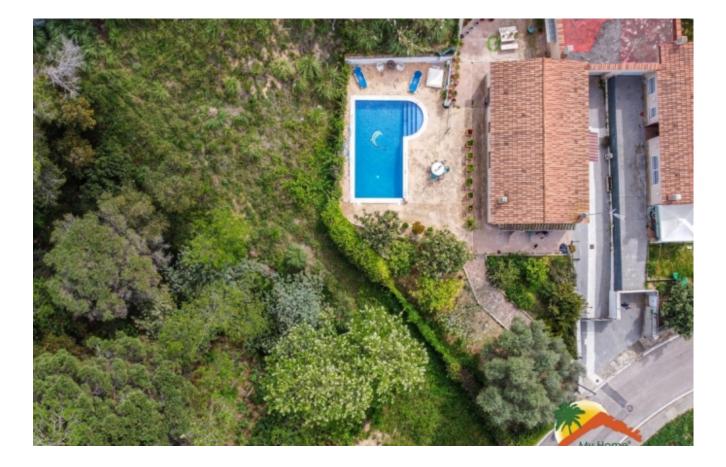

## Los Pinares, Lloret de Mar, 17310

Welcome to this beautiful house in the Los Pinares urbanization! This beautiful single-story property has a swimming pool that will be the perfect place to relax and enjoy the sun. In addition, it is located just 10 minutes from Lloret de Mar, which will allow you to enjoy the beach and all the activities that this tourist city has to offer. Built in 2003, this house has 135m2 of construction on a 652m2 plot. Upon entering, you will be greeted by a bright living-dining room that leads you to the fully equipped kitchen. The property has 2 double bedrooms (one of them a suite) and 1 single bedroom with another fully equipped bathroom. In addition, it has air conditioning and oil central heating, doubleglazed windows and a closed garage for 1 car, as well as Outside space to park 2 cars. But that's not all, this house also has a beautiful 652m2 garden where you can enjoy the pool area, the barbecue and chill-out area, as well as the fruit trees and a lot of privacy. You will also find a storage room that