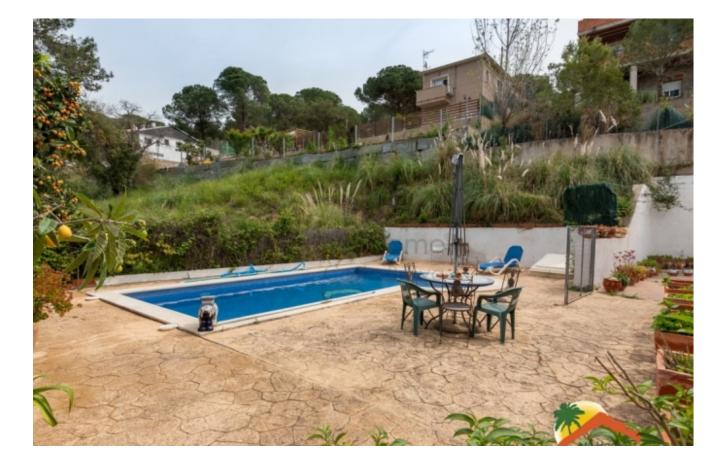

## Los Pinares, Lloret de Mar, 17310

Welcome to this beautiful house in the Los Pinares urbanization! This beautiful single-story property has a swimming pool that will be the perfect place to relax and enjoy the sun. In addition, it is located just 10 minutes from Lloret de Mar, which will allow you to enjoy the beach and all the activities that this tourist city has to offer. Built in 2003, this house has 135m2 of construction on a 652m2 plot. Upon entering, you will be greeted by a bright living-dining room that leads you to the fully equipped kitchen. The property has 2 double bedrooms (one of them a suite) and 1 single bedroom with another fully equipped bathroom. In addition, it has air conditioning and oil central heating, doubleglazed windows and a closed garage for 1 car, as well as Outside space to park 2 cars. But that's not all, this house also has a beautiful 652m2 garden where you can enjoy the pool area, the barbecue and chill-out area, as well as the fruit trees and a lot of privacy. You will also find a storage room that