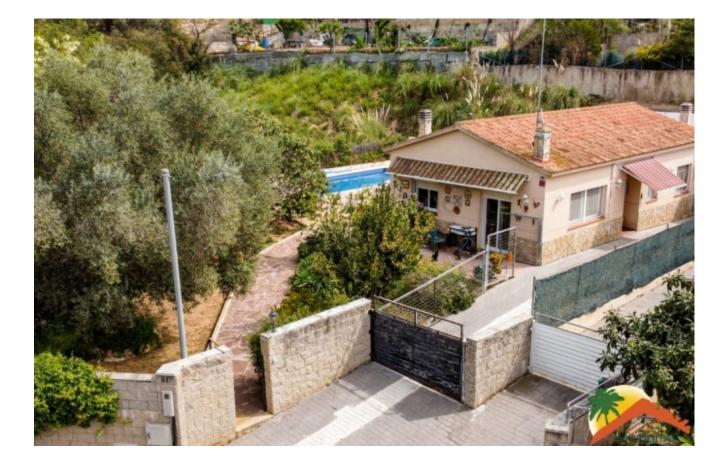

## Los Pinares, Lloret de Mar, 17310

Welcome to this beautiful house in the Los Pinares urbanization! This beautiful single-story property has a swimming pool that will be the perfect place to relax and enjoy the sun. In addition, it is located just 10 minutes from Lloret de Mar, which will allow you to enjoy the beach and all the activities that this tourist city has to offer. Built in 2003, this house has 135m2 of construction on a 652m2 plot. Upon entering, you will be greeted by a bright living-dining room that leads you to the fully equipped kitchen. The property has 2 double bedrooms (one of them a suite) and 1 single bedroom with another fully equipped bathroom. In addition, it has air conditioning and oil central heating, doubleglazed windows and a closed garage for 1 car, as well as Outside space to park 2 cars. But that's not all, this house also has a beautiful 652m2 garden where you can enjoy the pool area, the barbecue and chill-out area, as well as the fruit trees and a lot of privacy. You will also find a storage room that

| Bedrooms      | : | 3    |
|---------------|---|------|
| Bath          | : | 2.00 |
| Living Areas  | : | 1    |
| Built up area | : | 135  |
| Lot Size      | : | 652  |

will allow you to store all your belongings. This property is located near the center of Lloret de Mar and just 30 minutes from Girona airport and one hour from Barcelona airport, making it a great investment opportunity. Don't miss the opportunity to call us for more information!