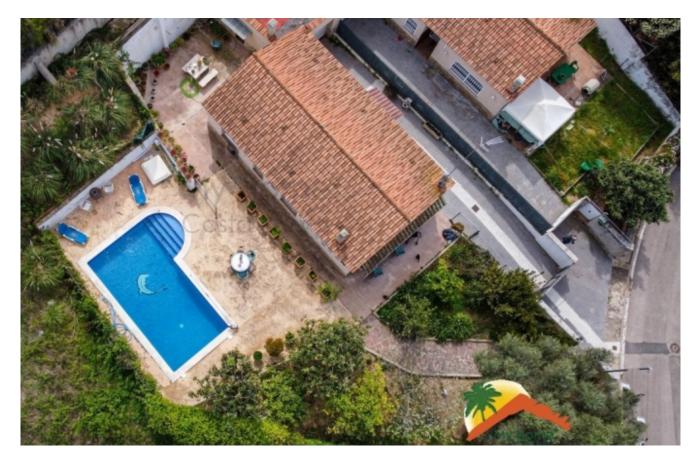

## Los Pinares, Lloret de Mar, 17310

Welcome to this beautiful house in the Los Pinares urbanization! This beautiful single-story property has a swimming pool that will be the perfect place to relax and enjoy the sun. In addition, it is located just 10 minutes from Lloret de Mar, which will allow you to enjoy the beach and all the activities that this tourist city has to offer. Built in 2003, this house has 135m2 of construction on a 652m2 plot. Upon entering, you will be greeted by a bright living-dining room that leads you to the fully equipped kitchen. The property has 2 double bedrooms (one of them a suite) and 1 single bedroom with another fully equipped bathroom. In addition, it has air conditioning and oil central heating, doubleglazed windows and a closed garage for 1 car, as well as Outside space to park 2 cars. But that's not all, this house also has a beautiful 652m2 garden where you can enjoy the pool area, the barbecue and chill-out area, as well as the fruit trees and a lot of privacy. You will also find a storage room that

| Bedrooms      | : | 3    |
|---------------|---|------|
| Bath          | : | 2.00 |
| Living Areas  | : | 1    |
| Built up area | : | 135  |
| Lot Size      | : | 652  |

will allow you to store all your belongings. This property is located near the center of Lloret de Mar and just 30 minutes from Girona airport and one hour from Barcelona airport, making it a great investment opportunity. Don't miss the opportunity to call us for more information!