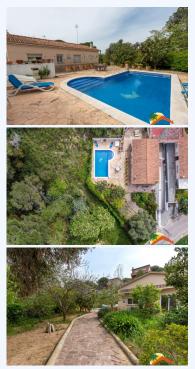

## Los Pinares, Lloret de Mar, 17310

Welcome to this beautiful house in the Los Pinares urbanization! This beautiful single-story property has a swimming pool that will be the perfect place to relax and enjoy the sun. In addition, it is located just 10 minutes from Lloret de Mar, which will allow you to enjoy the beach and all the activities that this tourist city has to offer. Built in 2003, this house has 135m2 of construction on a 652m2 plot. Upon entering, you will be greeted by a bright living-dining room that leads you to the fully equipped kitchen. The property has 2 double bedrooms (one of them a suite) and 1 single bedroom with another fully equipped bathroom. In addition, it has air conditioning and oil central heating, doubleglazed windows and a closed garage for 1 car, as well as Outside space to park 2 cars. But that's not all, this house also has a beautiful 652m2 garden where you can enjoy the pool area, the barbecue and chill-out area, as well as the fruit trees and a lot of privacy. You will also find a storage room that