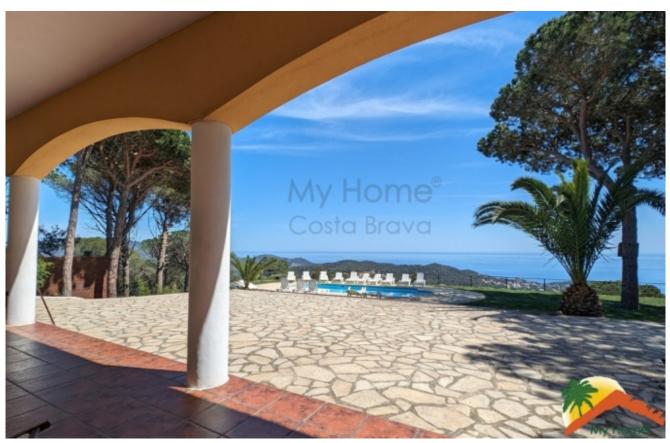

## Serra Brava, Lloret de Mar, 17310

We present this magnificent house with spectacular views of the sea, a unique opportunity to live on the Costa Brava. Built in 2004, this property has a constructed area of 331 m<sup>2</sup> and is located on a 1214 m<sup>2</sup> plot. The house is distributed over 2 floors, offering ample space for the whole family. On the ground floor you will find a large dining room with a fireplace, perfect for enjoying warm evenings in winter. In addition, it has a spacious 27m2 kitchen, two bedrooms and a full bathroom. On the first floor there are 7 bedrooms, 3 bathrooms and a large terrace where you can enjoy the magnificent views of the sea and the pool. Outside, you can enjoy a large plot of land with a barbecue area, garage and a firewood cabin. The pool with chill-out area is the ideal place to relax and enjoy the sun. Furthermore, thanks to its tourist license, you can obtain great profitability throughout the year. The location of this property is unbeatable, as it is just 10