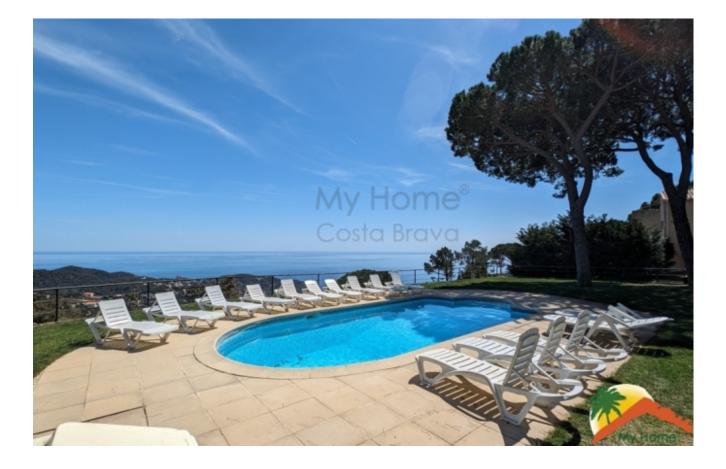

## Serra Brava, Lloret de Mar, 17310

We present this magnificent house with spectacular views of the sea, a unique opportunity to live on the Costa Brava. Built in 2004, this property has a constructed area of 331 m<sup>2</sup> and is located on a 1214 m<sup>2</sup> plot. The house is distributed over 2 floors, offering ample space for the whole family. On the ground floor you will find a large dining room with a fireplace, perfect for enjoying warm evenings in winter. In addition, it has a spacious 27m2 kitchen, two bedrooms and a full bathroom. On the first floor there are 7 bedrooms, 3 bathrooms and a large terrace where you can enjoy the magnificent views of the sea and the pool. Outside, you can enjoy a large plot of land with a barbecue area, garage and a firewood cabin. The pool with chill-out area is the ideal place to relax and enjoy the sun. Furthermore, thanks to its tourist license, you can obtain great profitability throughout the year. The location of this property is unbeatable, as it is just 10