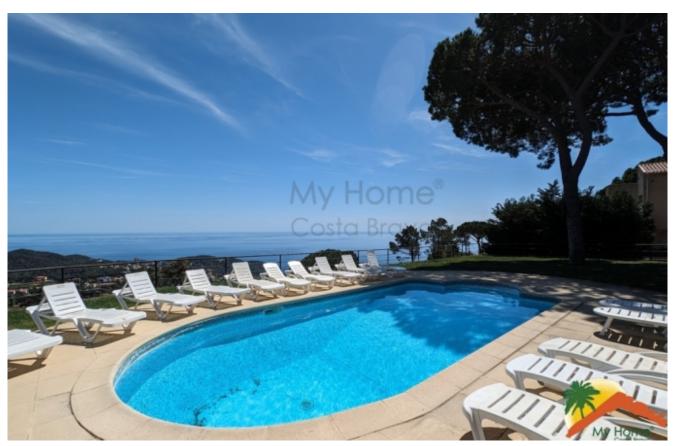

## Serra Brava, Lloret de Mar, 17310

We present this magnificent house with spectacular views of the sea, a unique opportunity to live on the Costa Brava. Built in 2004, this property has a constructed area of 331 m<sup>2</sup> and is located on a 1214 m<sup>2</sup> plot. The house is distributed over 2 floors, offering ample space for the whole family. On the ground floor you will find a large dining room with a fireplace, perfect for enjoying warm evenings in winter. In addition, it has a spacious 27m2 kitchen, two bedrooms and a full bathroom. On the first floor there are 7 bedrooms, 3 bathrooms and a large terrace where you can enjoy the magnificent views of the sea and the pool. Outside, you can enjoy a large plot of land with a barbecue area, garage and a firewood cabin. The pool with chill-out area is the ideal place to relax and enjoy the sun. Furthermore, thanks to its tourist license, you can obtain great profitability throughout the year. The location of this property is unbeatable, as it is just 10