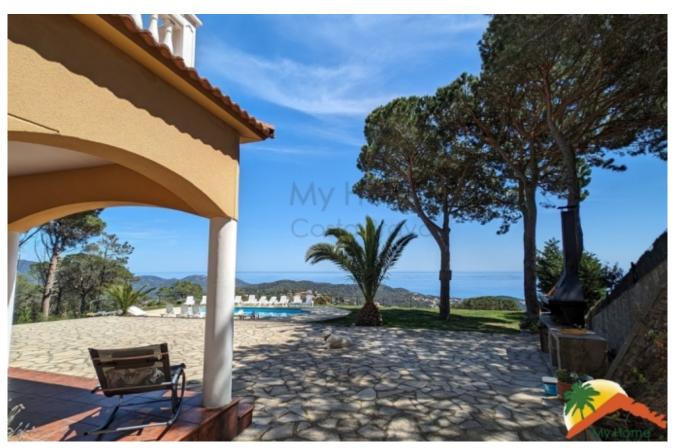

## Serra Brava, Lloret de Mar, 17310

We present this magnificent house with spectacular views of the sea, a unique opportunity to live on the Costa Brava. Built in 2004, this property has a constructed area of 331 m<sup>2</sup> and is located on a 1214 m<sup>2</sup> plot. The house is distributed over 2 floors, offering ample space for the whole family. On the ground floor you will find a large dining room with a fireplace, perfect for enjoying warm evenings in winter. In addition, it has a spacious 27m2 kitchen, two bedrooms and a full bathroom. On the first floor there are 7 bedrooms, 3 bathrooms and a large terrace where you can enjoy the magnificent views of the sea and the pool. Outside, you can enjoy a large plot of land with a barbecue area, garage and a firewood cabin. The pool with chill-out area is the ideal place to relax and enjoy the sun. Furthermore, thanks to its tourist license, you can obtain great profitability throughout the year. The location of this property is unbeatable, as it is just 10