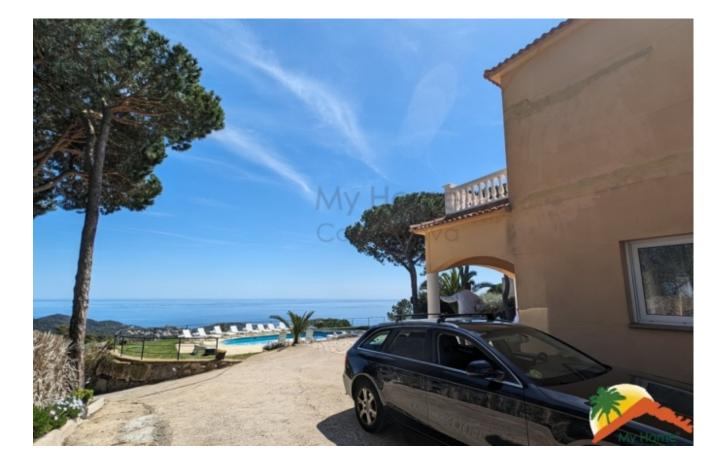

## Serra Brava, Lloret de Mar, 17310

We present this magnificent house with spectacular views of the sea, a unique opportunity to live on the Costa Brava. Built in 2004, this property has a constructed area of 331 m<sup>2</sup> and is located on a 1214 m<sup>2</sup> plot. The house is distributed over 2 floors, offering ample space for the whole family. On the ground floor you will find a large dining room with a fireplace, perfect for enjoying warm evenings in winter. In addition, it has a spacious 27m2 kitchen, two bedrooms and a full bathroom. On the first floor there are 7 bedrooms, 3 bathrooms and a large terrace where you can enjoy the magnificent views of the sea and the pool. Outside, you can enjoy a large plot of land with a barbecue area, garage and a firewood cabin. The pool with chill-out area is the ideal place to relax and enjoy the sun. Furthermore, thanks to its tourist license, you can obtain great profitability throughout the year. The location of this property is unbeatable, as it is just 10

Bedrooms : 9
Bath : 4.00
Living Areas : 1
Built up area : 331
Lot Size : 1214

Built : 2004

minutes from the center of Lloret and about 7 minutes from the beach of Cala Canyelles. Don't miss the opportunity to visit this great property and get more information by calling our agency