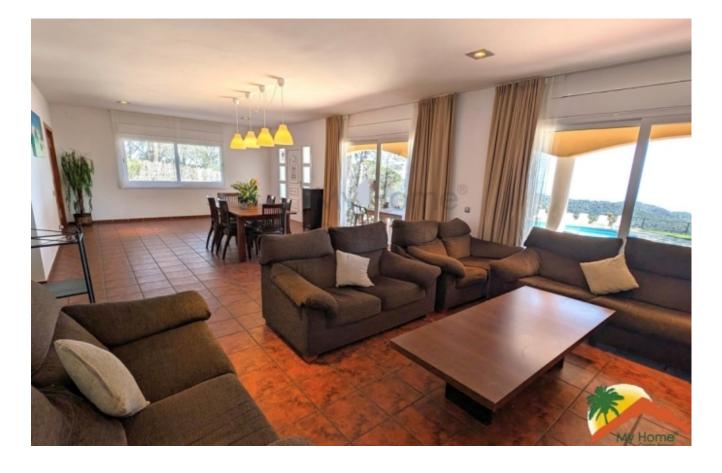

## Serra Brava, Lloret de Mar, 17310

We present this magnificent house with spectacular views of the sea, a unique opportunity to live on the Costa Brava. Built in 2004, this property has a constructed area of 331 m<sup>2</sup> and is located on a 1214 m<sup>2</sup> plot. The house is distributed over 2 floors, offering ample space for the whole family. On the ground floor you will find a large dining room with a fireplace, perfect for enjoying warm evenings in winter. In addition, it has a spacious 27m2 kitchen, two bedrooms and a full bathroom. On the first floor there are 7 bedrooms, 3 bathrooms and a large terrace where you can enjoy the magnificent views of the sea and the pool. Outside, you can enjoy a large plot of land with a barbecue area, garage and a firewood cabin. The pool with chill-out area is the ideal place to relax and enjoy the sun. Furthermore, thanks to its tourist license, you can obtain great profitability throughout the year. The location of this property is unbeatable, as it is just 10