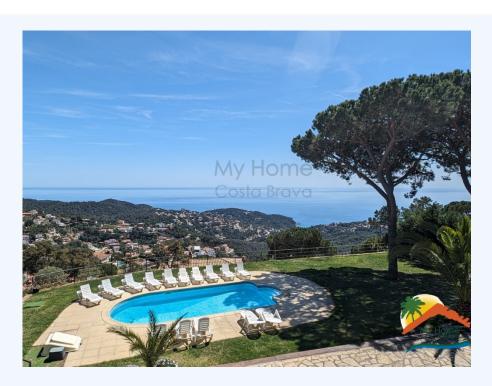

## Serra Brava, Lloret de Mar, 17310

We present this magnificent house with spectacular views of the sea, a unique opportunity to live on the Costa Brava. Built in 2004, this property has a constructed area of 331 m<sup>2</sup> and is located on a 1214 m<sup>2</sup> plot. The house is distributed over 2 floors, offering ample space for the whole family. On the ground floor you will find a large dining room with a fireplace, perfect for enjoying warm evenings in winter. In addition, it has a spacious 27m2 kitchen, two bedrooms and a full bathroom. On the first floor there are 7 bedrooms, 3 bathrooms and a large terrace where you can enjoy the magnificent views of the sea and the pool. Outside, you can enjoy a large plot of land with a barbecue area, garage and a firewood cabin. The pool with chill-out area is the ideal place to relax and enjoy the sun. Furthermore, thanks to its tourist license, you can obtain great profitability throughout the year. The location of this property is unbeatable, as it is just 10