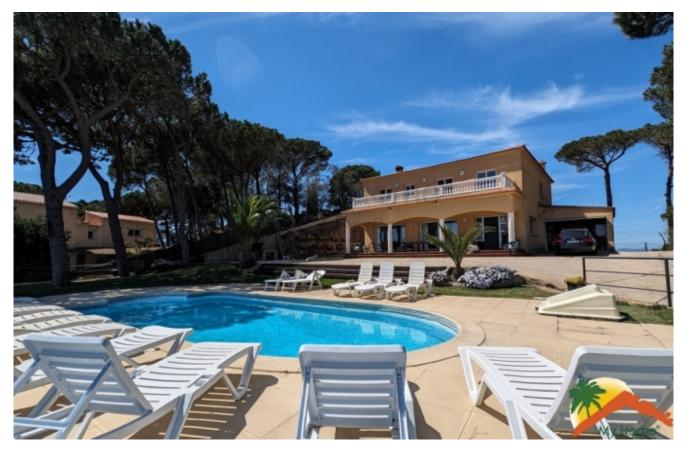

## Serra Brava, Lloret de Mar, 17310

We present this magnificent house with spectacular views of the sea, a unique opportunity to live on the Costa Brava. Built in 2004, this property has a constructed area of 331 m<sup>2</sup> and is located on a 1214 m<sup>2</sup> plot. The house is distributed over 2 floors, offering ample space for the whole family. On the ground floor you will find a large dining room with a fireplace, perfect for enjoying warm evenings in winter. In addition, it has a spacious 27m2 kitchen, two bedrooms and a full bathroom. On the first floor there are 7 bedrooms, 3 bathrooms and a large terrace where you can enjoy the magnificent views of the sea and the pool. Outside, you can enjoy a large plot of land with a barbecue area, garage and a firewood cabin. The pool with chill-out area is the ideal place to relax and enjoy the sun. Furthermore, thanks to its tourist license, you can obtain great profitability throughout the year. The location of this property is unbeatable, as it is just 10

Bedrooms : 9
Bath : 4.00
Living Areas : 1
Built up area : 331
Lot Size : 1214

Built : 2004

minutes from the center of Lloret and about 7 minutes from the beach of Cala Canyelles. Don't miss the opportunity to visit this great property and get more information by calling our agency