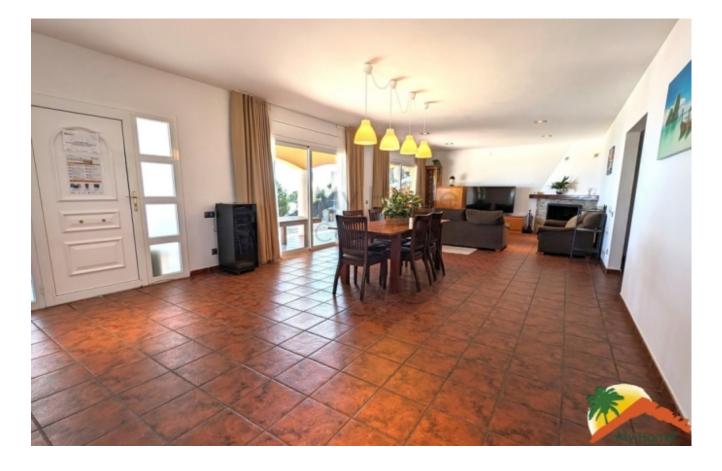

## Serra Brava, Lloret de Mar, 17310

We present this magnificent house with spectacular views of the sea, a unique opportunity to live on the Costa Brava. Built in 2004, this property has a constructed area of 331 m<sup>2</sup> and is located on a 1214 m<sup>2</sup> plot. The house is distributed over 2 floors, offering ample space for the whole family. On the ground floor you will find a large dining room with a fireplace, perfect for enjoying warm evenings in winter. In addition, it has a spacious 27m2 kitchen, two bedrooms and a full bathroom. On the first floor there are 7 bedrooms, 3 bathrooms and a large terrace where you can enjoy the magnificent views of the sea and the pool. Outside, you can enjoy a large plot of land with a barbecue area, garage and a firewood cabin. The pool with chill-out area is the ideal place to relax and enjoy the sun. Furthermore, thanks to its tourist license, you can obtain great profitability throughout the year. The location of this property is unbeatable, as it is just 10