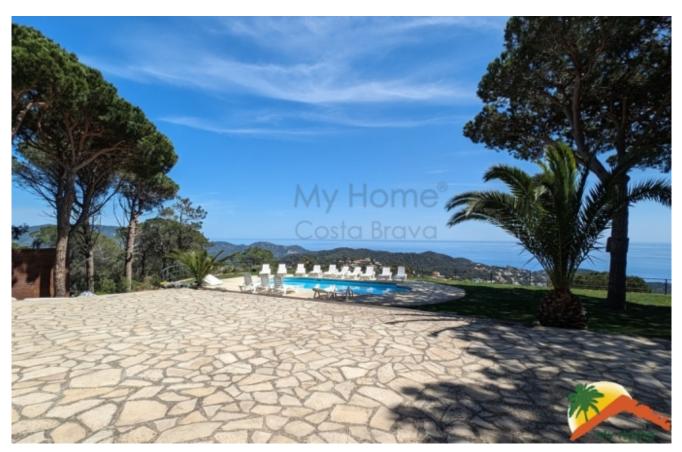

## Serra Brava, Lloret de Mar, 17310

We present this magnificent house with spectacular views of the sea, a unique opportunity to live on the Costa Brava. Built in 2004, this property has a constructed area of 331 m<sup>2</sup> and is located on a 1214 m<sup>2</sup> plot. The house is distributed over 2 floors, offering ample space for the whole family. On the ground floor you will find a large dining room with a fireplace, perfect for enjoying warm evenings in winter. In addition, it has a spacious 27m2 kitchen, two bedrooms and a full bathroom. On the first floor there are 7 bedrooms, 3 bathrooms and a large terrace where you can enjoy the magnificent views of the sea and the pool. Outside, you can enjoy a large plot of land with a barbecue area, garage and a firewood cabin. The pool with chill-out area is the ideal place to relax and enjoy the sun. Furthermore, thanks to its tourist license, you can obtain great profitability throughout the year. The location of this property is unbeatable, as it is just 10