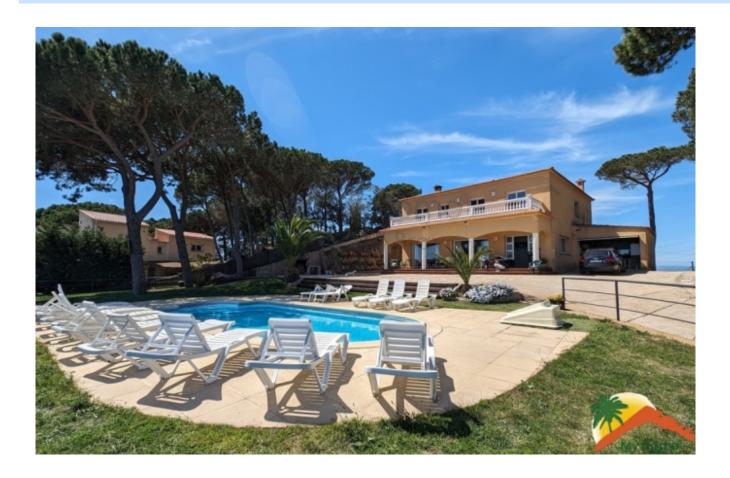

## Serra Brava, Lloret de Mar, 17310

We present this magnificent house with spectacular views of the sea, a unique opportunity to live on the Costa Brava. Built in 2004, this property has a constructed area of 331 m<sup>2</sup> and is located on a 1214 m<sup>2</sup> plot. The house is distributed over 2 floors, offering ample space for the whole family. On the ground floor you will find a large dining room with a fireplace, perfect for enjoying warm evenings in winter. In addition, it has a spacious 27m2 kitchen, two bedrooms and a full bathroom. On the first floor there are 7 bedrooms, 3 bathrooms and a large terrace where you can enjoy the magnificent views of the sea and the pool. Outside, you can enjoy a large plot of land with a barbecue area, garage and a firewood cabin. The pool with chill-out area is the ideal place to relax and enjoy the sun. Furthermore, thanks to its tourist license, you can obtain great profitability throughout the year. The location of this property is unbeatable, as it is just 10