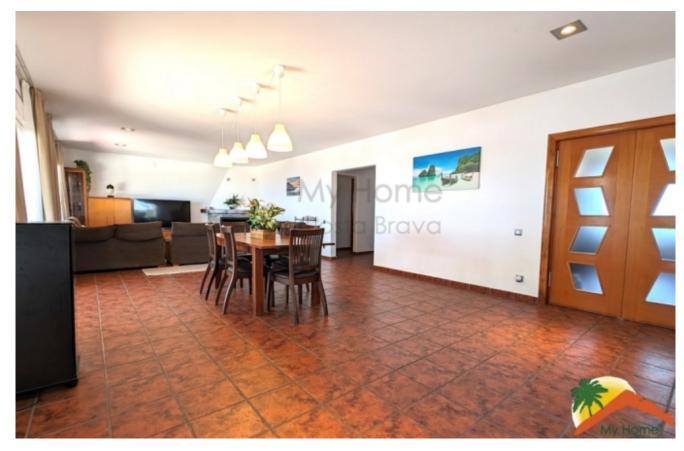

## Serra Brava, Lloret de Mar, 17310

We present this magnificent house with spectacular views of the sea, a unique opportunity to live on the Costa Brava. Built in 2004, this property has a constructed area of 331 m<sup>2</sup> and is located on a 1214 m<sup>2</sup> plot. The house is distributed over 2 floors, offering ample space for the whole family. On the ground floor you will find a large dining room with a fireplace, perfect for enjoying warm evenings in winter. In addition, it has a spacious 27m2 kitchen, two bedrooms and a full bathroom. On the first floor there are 7 bedrooms, 3 bathrooms and a large terrace where you can enjoy the magnificent views of the sea and the pool. Outside, you can enjoy a large plot of land with a barbecue area, garage and a firewood cabin. The pool with chill-out area is the ideal place to relax and enjoy the sun. Furthermore, thanks to its tourist license, you can obtain great profitability throughout the year. The location of this property is unbeatable, as it is just 10