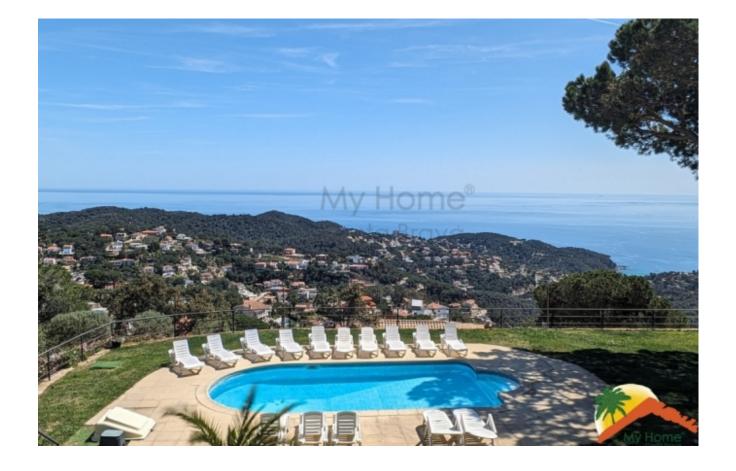

## Serra Brava, Lloret de Mar, 17310

We present this magnificent house with spectacular views of the sea, a unique opportunity to live on the Costa Brava. Built in 2004, this property has a constructed area of 331 m<sup>2</sup> and is located on a 1214 m<sup>2</sup> plot. The house is distributed over 2 floors, offering ample space for the whole family. On the ground floor you will find a large dining room with a fireplace, perfect for enjoying warm evenings in winter. In addition, it has a spacious 27m2 kitchen, two bedrooms and a full bathroom. On the first floor there are 7 bedrooms, 3 bathrooms and a large terrace where you can enjoy the magnificent views of the sea and the pool. Outside, you can enjoy a large plot of land with a barbecue area, garage and a firewood cabin. The pool with chill-out area is the ideal place to relax and enjoy the sun. Furthermore, thanks to its tourist license, you can obtain great profitability throughout the year. The location of this property is unbeatable, as it is just 10

Bedrooms : 9
Bath : 4.00
Living Areas : 1
Built up area : 331
Lot Size : 1214

Built : 2004

minutes from the center of Lloret and about 7 minutes from the beach of Cala Canyelles. Don't miss the opportunity to visit this great property and get more information by calling our agency