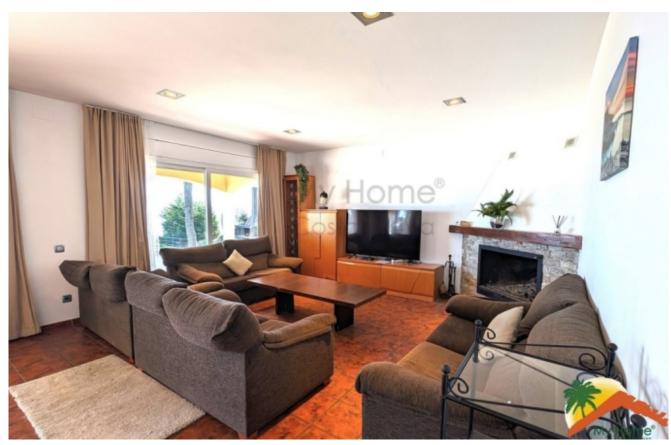

## Serra Brava, Lloret de Mar, 17310

We present this magnificent house with spectacular views of the sea, a unique opportunity to live on the Costa Brava. Built in 2004, this property has a constructed area of 331 m<sup>2</sup> and is located on a 1214 m<sup>2</sup> plot. The house is distributed over 2 floors, offering ample space for the whole family. On the ground floor you will find a large dining room with a fireplace, perfect for enjoying warm evenings in winter. In addition, it has a spacious 27m2 kitchen, two bedrooms and a full bathroom. On the first floor there are 7 bedrooms, 3 bathrooms and a large terrace where you can enjoy the magnificent views of the sea and the pool. Outside, you can enjoy a large plot of land with a barbecue area, garage and a firewood cabin. The pool with chill-out area is the ideal place to relax and enjoy the sun. Furthermore, thanks to its tourist license, you can obtain great profitability throughout the year. The location of this property is unbeatable, as it is just 10