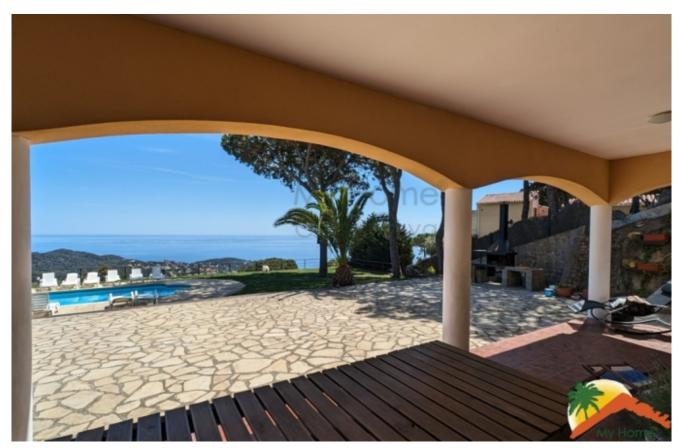

## Serra Brava, Lloret de Mar, 17310

We present this magnificent house with spectacular views of the sea, a unique opportunity to live on the Costa Brava. Built in 2004, this property has a constructed area of 331 m<sup>2</sup> and is located on a 1214 m<sup>2</sup> plot. The house is distributed over 2 floors, offering ample space for the whole family. On the ground floor you will find a large dining room with a fireplace, perfect for enjoying warm evenings in winter. In addition, it has a spacious 27m2 kitchen, two bedrooms and a full bathroom. On the first floor there are 7 bedrooms, 3 bathrooms and a large terrace where you can enjoy the magnificent views of the sea and the pool. Outside, you can enjoy a large plot of land with a barbecue area, garage and a firewood cabin. The pool with chill-out area is the ideal place to relax and enjoy the sun. Furthermore, thanks to its tourist license, you can obtain great profitability throughout the year. The location of this property is unbeatable, as it is just 10

Bedrooms : 9
Bath : 4.00
Living Areas : 1
Built up area : 331
Lot Size : 1214

Built : 2004

minutes from the center of Lloret and about 7 minutes from the beach of Cala Canyelles. Don't miss the opportunity to visit this great property and get more information by calling our agency