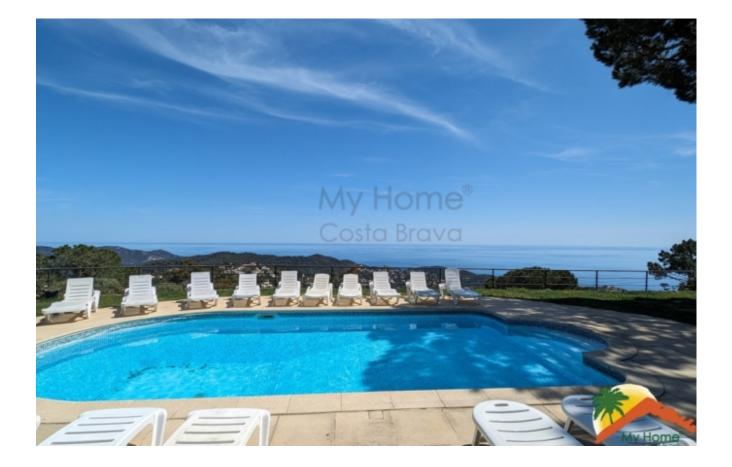

## Serra Brava, Lloret de Mar, 17310

We present this magnificent house with spectacular views of the sea, a unique opportunity to live on the Costa Brava. Built in 2004, this property has a constructed area of 331 m<sup>2</sup> and is located on a 1214 m<sup>2</sup> plot. The house is distributed over 2 floors, offering ample space for the whole family. On the ground floor you will find a large dining room with a fireplace, perfect for enjoying warm evenings in winter. In addition, it has a spacious 27m2 kitchen, two bedrooms and a full bathroom. On the first floor there are 7 bedrooms, 3 bathrooms and a large terrace where you can enjoy the magnificent views of the sea and the pool. Outside, you can enjoy a large plot of land with a barbecue area, garage and a firewood cabin. The pool with chill-out area is the ideal place to relax and enjoy the sun. Furthermore, thanks to its tourist license, you can obtain great profitability throughout the year. The location of this property is unbeatable, as it is just 10