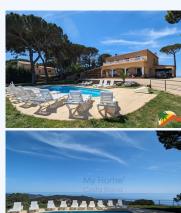

## Serra Brava, Lloret de Mar, 17310

We present this magnificent house with spectacular views of the sea, a unique opportunity to live on the Costa Brava. Built in 2004, this property has a constructed area of 331 m<sup>2</sup> and is located on a 1214 m<sup>2</sup> plot. The house is distributed over 2 floors, offering ample space for the whole family. On the ground floor you will find a large dining room with a fireplace, perfect for enjoying warm evenings in winter. In addition, it has a spacious 27m2 kitchen, two bedrooms and a full bathroom. On the first floor there are 7 bedrooms, 3 bathrooms and a large terrace where you can enjoy the magnificent views of the sea and the pool. Outside, you can enjoy a large plot of land with a barbecue area, garage and a firewood cabin. The pool with chill-out area is the ideal place to relax and enjoy the sun. Furthermore, thanks to its tourist license, you can obtain great profitability throughout the year. The location of this property is unbeatable, as it is just 10