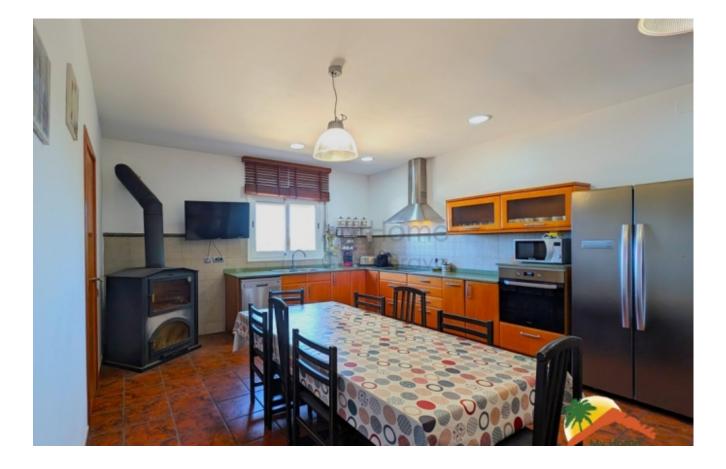

## Serra Brava, Lloret de Mar, 17310

We present this magnificent house with spectacular views of the sea, a unique opportunity to live on the Costa Brava. Built in 2004, this property has a constructed area of 331 m<sup>2</sup> and is located on a 1214 m<sup>2</sup> plot. The house is distributed over 2 floors, offering ample space for the whole family. On the ground floor you will find a large dining room with a fireplace, perfect for enjoying warm evenings in winter. In addition, it has a spacious 27m2 kitchen, two bedrooms and a full bathroom. On the first floor there are 7 bedrooms, 3 bathrooms and a large terrace where you can enjoy the magnificent views of the sea and the pool. Outside, you can enjoy a large plot of land with a barbecue area, garage and a firewood cabin. The pool with chill-out area is the ideal place to relax and enjoy the sun. Furthermore, thanks to its tourist license, you can obtain great profitability throughout the year. The location of this property is unbeatable, as it is just 10