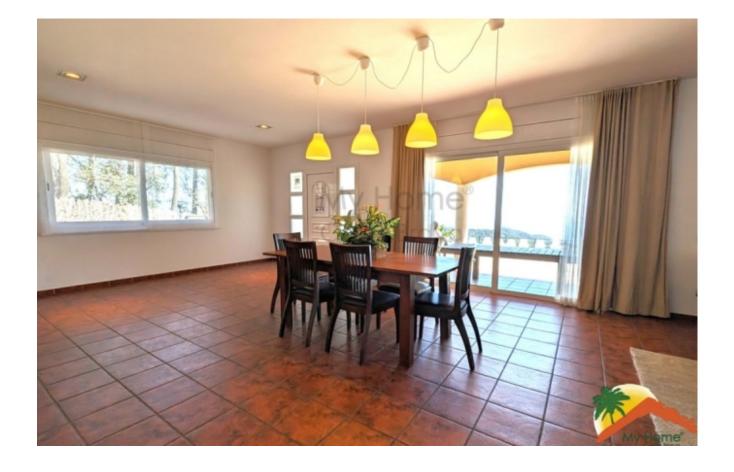

## Serra Brava, Lloret de Mar, 17310

We present this magnificent house with spectacular views of the sea, a unique opportunity to live on the Costa Brava. Built in 2004, this property has a constructed area of 331 m<sup>2</sup> and is located on a 1214 m<sup>2</sup> plot. The house is distributed over 2 floors, offering ample space for the whole family. On the ground floor you will find a large dining room with a fireplace, perfect for enjoying warm evenings in winter. In addition, it has a spacious 27m2 kitchen, two bedrooms and a full bathroom. On the first floor there are 7 bedrooms, 3 bathrooms and a large terrace where you can enjoy the magnificent views of the sea and the pool. Outside, you can enjoy a large plot of land with a barbecue area, garage and a firewood cabin. The pool with chill-out area is the ideal place to relax and enjoy the sun. Furthermore, thanks to its tourist license, you can obtain great profitability throughout the year. The location of this property is unbeatable, as it is just 10