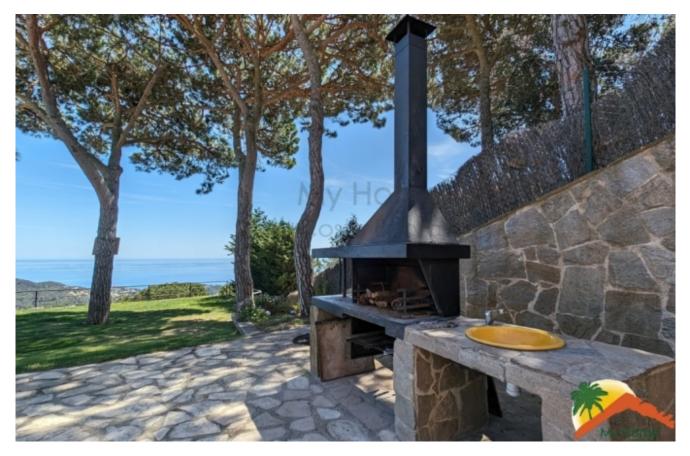

## Serra Brava, Lloret de Mar, 17310

We present this magnificent house with spectacular views of the sea, a unique opportunity to live on the Costa Brava. Built in 2004, this property has a constructed area of 331 m<sup>2</sup> and is located on a 1214 m<sup>2</sup> plot. The house is distributed over 2 floors, offering ample space for the whole family. On the ground floor you will find a large dining room with a fireplace, perfect for enjoying warm evenings in winter. In addition, it has a spacious 27m2 kitchen, two bedrooms and a full bathroom. On the first floor there are 7 bedrooms, 3 bathrooms and a large terrace where you can enjoy the magnificent views of the sea and the pool. Outside, you can enjoy a large plot of land with a barbecue area, garage and a firewood cabin. The pool with chill-out area is the ideal place to relax and enjoy the sun. Furthermore, thanks to its tourist license, you can obtain great profitability throughout the year. The location of this property is unbeatable, as it is just 10