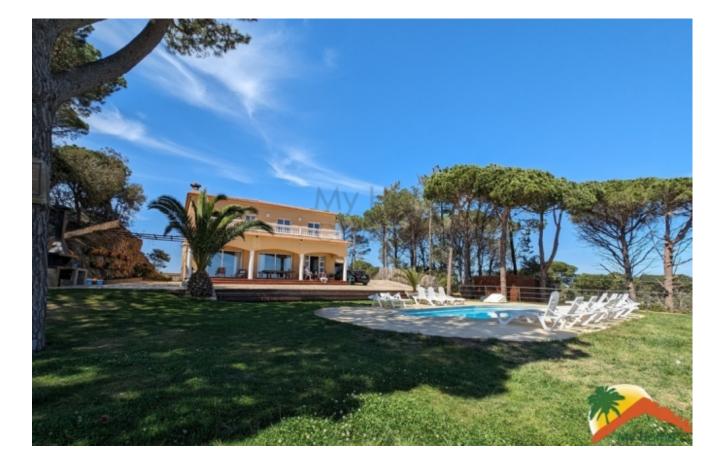

## Serra Brava, Lloret de Mar, 17310

We present this magnificent house with spectacular views of the sea, a unique opportunity to live on the Costa Brava. Built in 2004, this property has a constructed area of 331 m<sup>2</sup> and is located on a 1214 m<sup>2</sup> plot. The house is distributed over 2 floors, offering ample space for the whole family. On the ground floor you will find a large dining room with a fireplace, perfect for enjoying warm evenings in winter. In addition, it has a spacious 27m2 kitchen, two bedrooms and a full bathroom. On the first floor there are 7 bedrooms, 3 bathrooms and a large terrace where you can enjoy the magnificent views of the sea and the pool. Outside, you can enjoy a large plot of land with a barbecue area, garage and a firewood cabin. The pool with chill-out area is the ideal place to relax and enjoy the sun. Furthermore, thanks to its tourist license, you can obtain great profitability throughout the year. The location of this property is unbeatable, as it is just 10